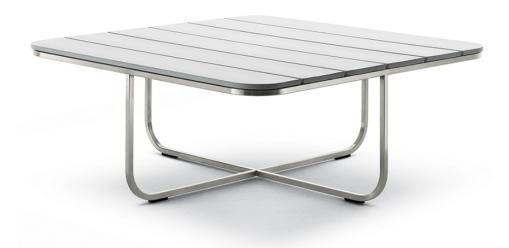

### Description

TQ-T-O-B

Designer: CDC Typology: Low table

Technical Information: Small square / round low table Structure: Satin stainless steel frame.

TQB D: Table top in stiff polyurethane slats, different colour