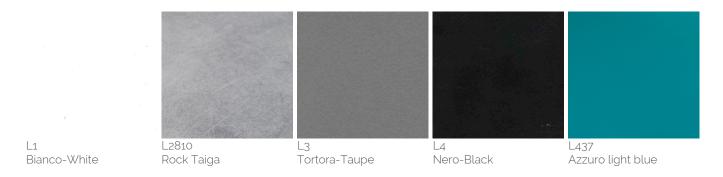

rmally linking together minimalist and creative sensitivity, in order to find the consensus between those who wish to explore further the highly modern trend for a dialogue between indoor and outdoor spaces. Chairs, armchairs, poufs and tables will furnish terraces and gardens thanks to their linear elegance characterized by multiple finishes that can be used to better complement your garden

Technical Information: Small square / round low table Structure: Satin stainless steel frame.

TQB D: Table top in stiff polyurethane slats, different colour



# Drawings





TQb90 TQb70



## Materials

### Metal structure

#### Satinized Steel



Satinized/Satinato steel satinized

## Table top

## Polyurethane slats



Nero-Black

D1 Bianco-White



D3 Tortora-Taupe

## Table top

#### Laminate







# Images











# Suggested Products



SG1



Jubeae ST



Jubeae



Jubeae S



SB



Jubeae SB



S



Loop