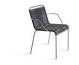

een those who wish to explore further the highly modern trend for a dialogue between indoor and outdoor spaces. Chairs, armchairs, poufs and tables will furnish terraces and gardens thanks to their linear elegance characterized by multiple finishes that can be used to better complement your garden

Technical Information: Small square / round low table Structure: Satin stainless steel frame.

TQB D: Table top in stiff polyurethane slats, different colour



# Drawings





TQb90 TQb70



## Materials

### Metal structure

#### Satinized Steel



Satinized/Satinato steel satinized

## Table top

## Polyurethane slats



Nero-Black

D1 Bianco-White



D3 Tortora-Taupe

## Table top

#### Laminate







# Images











# Suggested Products



SG1



Jubeae ST



Jubeae



Jubeae S



SB



Jubeae SB



S



Loop