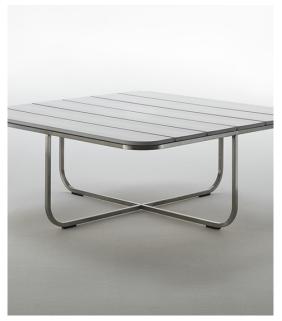

### Description

TQ-T-O-B

Designer: CDC Typology: Low table

Technical Information: Small square / round low table Structure: Satin stainless steel frame.

TQB D: Table top in stiff polyurethane slats, different colour

## Polyurethane slats

Nero-Black

D1 Bianco-White

D3 Tortora-Taupe