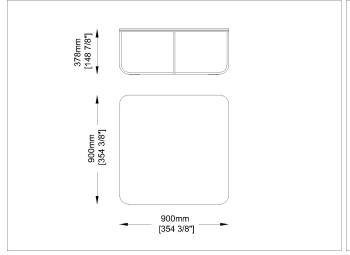

## Description:

An object which represents the meaning to add a further personal perspective of the philosophy of life, the research into materials and shapes, to guide towards an ever – increasing focus on its own objective of formally linking together minimalist and creative sensitivity, in order to find the consensus between those who wish to explore further the highly modern trend for a dialogue between indoor and outdoor spaces. Chairs, armchairs, poufs and tables will furnish terraces and gardens thanks to their linear elegance characterized by multiple finishes that can be used to better complement your garden

Technical Information: Small square / round low table Structure: Satin stainless steel frame.

TQB D: Table top in stiff polyurethane slats, different colour



# Drawings





TQb90 TQb70



## Materials

### Metal structure

#### Satinized Steel



Satinized/Satinato steel satinized

## Table top

## Polyurethane slats



Nero-Black

D1 Bianco-White



D3 Tortora-Taupe

## Table top

#### Laminate







# Images











# Suggested Products



SG1



Jubeae ST



Jubeae



Jubeae S



SB



Jubeae SB



S



Loop