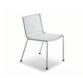

wish to explore further the highly modern trend for a dialogue between indoor and outdoor spaces. Chairs, armchairs, poufs and tables will furnish terraces and gardens thanks to their linear elegance characterized by multiple finishes that can be used to better complement your garden

Technical Information: Small square / round low table Structure: Satin stainless steel frame.

TQB D: Table top in stiff polyurethane slats, different colour



# Drawings





TQb90 TQb70



## Materials

### Metal structure

#### Satinized Steel



Satinized/Satinato steel satinized

## Table top

## Polyurethane slats



Nero-Black

D1 Bianco-White



D3 Tortora-Taupe

## Table top

#### Laminate







# Images











# Suggested Products



SG1



Jubeae ST



Jubeae



Jubeae S



SB



Jubeae SB



S



Loop