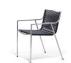

s between those who wish to explore further the highly modern trend for a dialogue between indoor and outdoor spaces. Chairs, armchairs, poufs and tables will furnish terraces and gardens thanks to their linear elegance characterized by multiple finishes that can be used to better complement your garden

Technical Information: Small square / round low table Structure: Satin stainless steel frame.

TQB D: Table top in stiff polyurethane slats, different colour



# Drawings





TQb90 TQb70



## Materials

### Metal structure

#### Satinized Steel



Satinized/Satinato steel satinized

## Table top

## Polyurethane slats



Nero-Black

D1 Bianco-White



D3 Tortora-Taupe

## Table top

#### Laminate







# Images











# Suggested Products



SG1



Jubeae ST



Jubeae



Jubeae S



SB



Jubeae SB



S



Loop