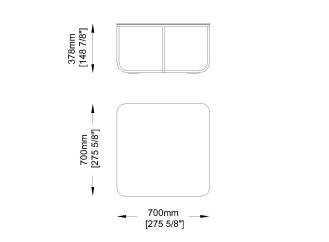

Description:

An object which represents the meaning to add a further personal perspective of the philosophy of life, the research into materials and shapes, to guide towards an ever – increasing focus on its own objective of formally linking together minimalist and creative sensitivity, in order to find the consensus between those who wish to explore further the highly modern trend for a dialogue between indoor and outdoor spaces. Chairs, armchairs, poufs and tables will furnish terraces and gardens thanks to their linear elegance characterized by multiple finishes that can be used to better complement your garden

Technical Information: Small square / round low table Structure: Satin stainless steel frame.

TQB D: Table top in stiff polyurethane slats, different colour



# Drawings





TQb90 TQb70



## Materials

### Metal structure

#### Satinized Steel



Satinized/Satinato steel satinized

## Table top

## Polyurethane slats



Nero-Black

D1 Bianco-White



D3 Tortora-Taupe

## Table top

#### Laminate







# Images











# Suggested Products



SG1



Jubeae ST



Jubeae



Jubeae S



SB



Jubeae SB



S



Loop