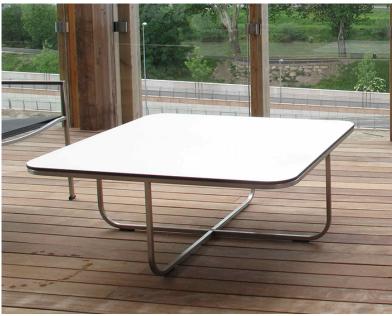

### Description

TQ-T-O-B

Designer: CDC Typology: Low table

Technical Information: Small square / round low table Structure: Satin stainless steel frame.

TQB D: Table top in stiff polyurethane slats, different colour

#### Laminate