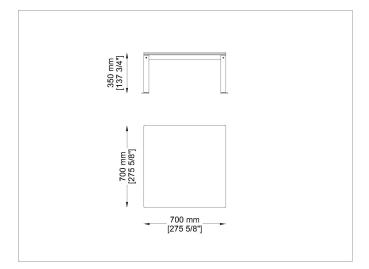

### Description

Shot

Designer: Stefano Gallizioli Typology: Low table

Year: 2004

#### Description:

A table becomes reality through design, image definition and industrial processing. An object for various moments of the day, adding a personal and highly pleasing note, totally free of restrictions, combining practicality with unerringly sophisticated elegance. The satinized stainless steel structure can be proposed with a marine laminate top.

Technical information:

Frame: Steel inox satinized

Top: High thickness laminate in different colors – stiff polyurethane slats -black Zimbawe stone



## Drawings





SHQB150

SHQB90



SHQB70



### Materials

#### Metal structure

Satinized steel inox steel



Satinized/Satinato steel satinized

### Table top

#### Laminate



### Table top

L477 Grigio-Grey

Polyurethane slats

L437 Azzuro light blue





D4 Nero-Black

D1 Bianco-White



D3 Tortora-Taupe

## Images











# Suggested Products









SG-1 Nest

Private: Boomy