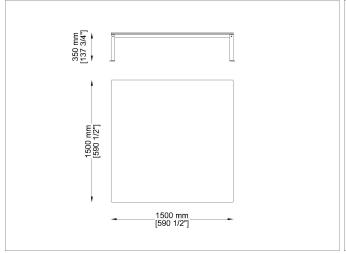

### Description

Shot

Designer: Stefano Gallizioli Typology: Low table

Year: 2004

#### Description:

A table becomes reality through design, image definition and industrial processing. An object for various moments of the day, adding a personal and highly pleasing note, totally free of restrictions, combining practicality with unerringly sophisticated elegance. The satinized stainless steel structure can be proposed with a marine laminate top.

Technical information:

Frame: Steel inox satinized

Top: High thickness laminate in different colors – stiff polyurethane slats -black Zimbawe stone



## Drawings





SHQB150

SHQB90



SHQB70



### Materials

#### Metal structure

Satinized steel inox steel



Satinized/Satinato steel satinized

### Table top

#### Laminate



### Table top

L477 Grigio-Grey

Polyurethane slats

L437 Azzuro light blue





D4 Nero-Black

D1 Bianco-White



D3 Tortora-Taupe

## Images











# Suggested Products









SG-1 Nest

Private: Boomy