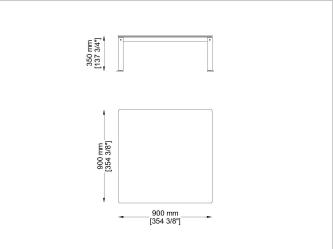

### Description

Shot

Designer: Stefano Gallizioli Typology: Low table

Year: 2004

#### Description:

A table becomes reality through design, image definition and industrial processing. An object for various moments of the day, adding a personal and highly pleasing note, totally free of restrictions, combining practicality with unerringly sophisticated elegance. The satinized stainless steel structure can be proposed with a marine laminate top.

Technical information:

Frame: Steel inox satinized

Top: High thickness laminate in different colors – stiff polyurethane slats -black Zimbawe stone



## Drawings





SHQB150

SHQB90



SHQB70



### Materials

#### Metal structure

Satinized steel inox steel



Satinized/Satinato steel satinized

### Table top

#### Laminate



### Table top

L477 Grigio-Grey

Polyurethane slats

L437 Azzuro light blue





D4 Nero-Black

D1 Bianco-White



D3 Tortora-Taupe

## Images











# Suggested Products









SG-1 Nest

Private: Boomy