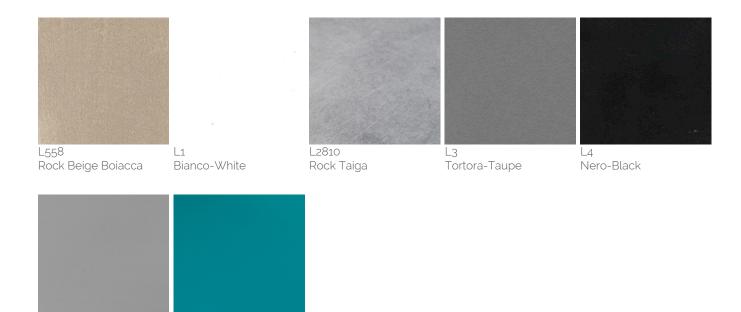

#### Laminate

### Table top

L477 Grigio-Grey

Polyurethane slats

L437 Azzuro light blue

D4 Nero-Black

D1 Bianco-White

D3 Tortora-Taupe