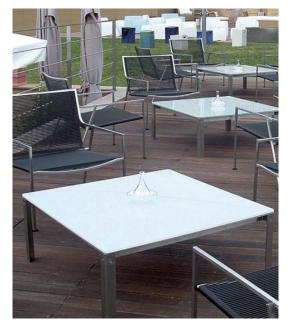

### Description

Shot

Designer: Stefano Gallizioli Typology: Low table

Year: 2004

#### Description:

A table becomes reality through design, image definition and industrial processing. An object for various moments of the day, adding a personal and highly pleasing note, totally free of restrictions, combining practicality with unerringly sophisticated elegance. The satinized stainless steel structure can be proposed with a marine laminate top.

Technical information:

Frame: Steel inox satinized

Top: High thickness laminate in different colors – stiff polyurethane slats -black Zimbawe stone