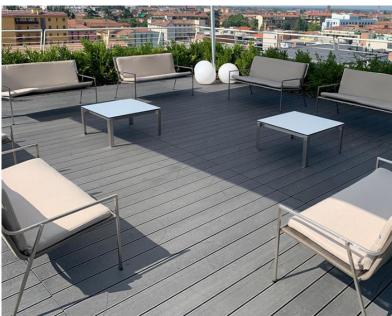

### Description

Shot

Designer: Stefano Gallizioli Typology: Low table

Year: 2004

#### Description:

A table becomes reality through design, image definition and industrial processing. An object for various moments of the day, adding a personal and highly pleasing note, totally free of restrictions, combining practicality with unerringly sophisticated elegance. The satinized stainless steel structure can be proposed with a marine laminate top.

Technical information:

Frame: Steel inox satinized

Top: High thickness laminate in different colors – stiff polyurethane slats -black Zimbawe stone