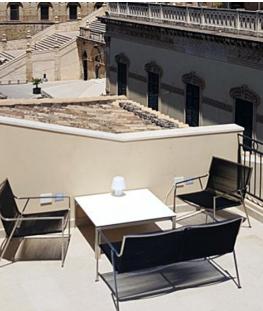

### Description

Shot

Designer: Stefano Gallizioli Typology: Low table

Year: 2004

#### Description:

A table becomes reality through design, image definition and industrial processing. An object for various moments of the day, adding a personal and highly pleasing note, totally free of restrictions, combining practicality with unerringly sophisticated elegance. The satinized stainless steel structure can be proposed with a marine laminate top.

Technical information:

Frame: Steel inox satinized

Top: High thickness laminate in different colors – stiff polyurethane slats -black Zimbawe stone