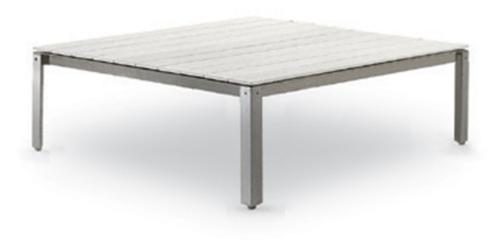

### Description

Shot

Designer: Stefano Gallizioli Typology: Low table

Year: 2004

#### Description:

A table becomes reality through design, image definition and industrial processing. An object for various moments of the day, adding a personal and highly pleasing note, totally free of restrictions, combining practicality with unerringly sophisticated elegance. The satinized stainless steel structure can be proposed with a marine laminate top.

Technical information:

Frame: Steel inox satinized

Top: High thickness laminate in different colors – stiff polyurethane slats -black Zimbawe stone