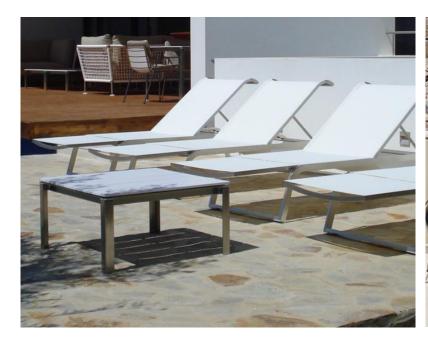

### Description

Shot

Designer: Stefano Gallizioli Typology: Low table

Year: 2004

#### Description:

A table becomes reality through design, image definition and industrial processing. An object for various moments of the day, adding a personal and highly pleasing note, totally free of restrictions, combining practicality with unerringly sophisticated elegance. The satinized stainless steel structure can be proposed with a marine laminate top.

Technical information:

Frame: Steel inox satinized

Top: High thickness laminate in different colors – stiff polyurethane slats -black Zimbawe stone