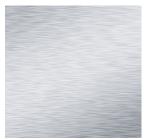

Technical information:

Frame: Steel inox satinized

Top: High thickness laminate in different colors – stiff polyurethane slats -black Zimbawe stone

#### Metal structure

Satinized steel inox steel

Satinized/Satinato steel satinized