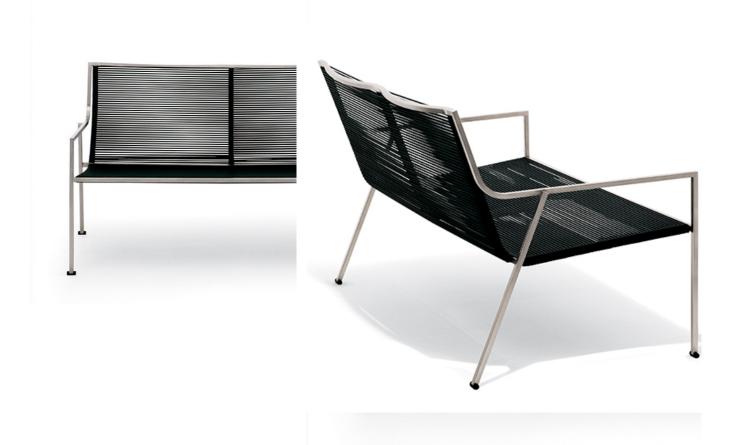

## Description

SG1

Designer: Stefano Gallizioli

Typology: Sofa Year: 2003

Description:

From the beginning, attention in the choice of material, the evaluation of the best techniques such as 45° welding and a characteristic design have been the concern for the creation of our products. The collection includes chairs with and without armrests, armchair, sofa, rocking armchair, stools and hammock characterized by the satin stainless steel structure; seat and back in nylon reinforced PVC cord, acrylic cord that warm and color your exterior. The combination of these elements has led to the creation of the Sg1 collection and a strong impression for the choice in the creation of the following our collections.

Technical information

Frame: Steel inox satinized

Interlacing: PVC cord with nylon core (woven codeA3)/Acrylic cord 3 (woven codeB3) or 6 mm with Teflon (woven codeB6)

# Images