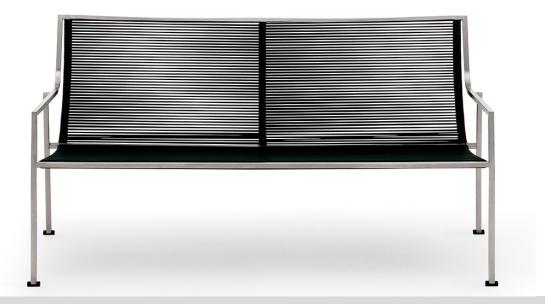

## Description

SG1

Designer: Stefano Gallizioli

Typology: Sofa Year: 2003

Description:

From the beginning, attention in the choice of material, the evaluation of the best techniques such as 45° welding and a characteristic design have been the concern for the creation of our products. The collection includes chairs with and without armrests, armchair, sofa, rocking armchair, stools and hammock characterized by the satin stainless steel structure; seat and back in nylon reinforced PVC cord, acrylic cord that warm and color your exterior. The combination of these elements has led to the creation of the Sg1 collection and a strong impression for the choice in the creation of the following our collections.

Technical information

Frame: Steel inox satinized

Interlacing: PVC cord with nylon core (woven codeA3)/Acrylic cord 3 (woven codeB3) or 6 mm with Teflon (woven codeB6)