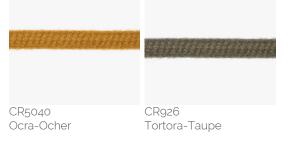

## PVC cord 3mm

| P1<br>Bianco-White | P3<br>Tortora-Taupe | P4<br>Nero-Black | P5<br>Verde Mela-Green<br>Apple | P6<br>Arancione-Orange |
|--------------------|---------------------|------------------|---------------------------------|------------------------|