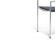

## Description

SG1

Designer: Stefano Gallizioli

Typology: Sofa Year: 2003

Description:

From the beginning, attention in the choice of material, the evaluation of the best techniques such as 45° welding and a characteristic design have been the concern for the creation of our products. The collection includes chairs with and without armrests, armchair, sofa, rocking armchair, stools and hammock characterized by the satin stainless steel structure; seat and back in nylon reinforced PVC cord, acrylic cord that warm and color your exterior. The combination of these elements has led to the creation of the Sg1 collection and a strong impression for the choice in the creation of the following our collections.

Technical information

Frame: Steel inox satinized

Interlacing: PVC cord with nylon core (woven codeA3)/Acrylic cord 3 (woven codeB3) or 6 mm with Teflon (woven codeB6)