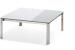

## Description

SG1

Designer: Stefano Gallizioli

Typology: Sofa Year: 2003

Description:

From the beginning, attention in the choice of material, the evaluation of the best techniques such as 45° welding and a characteristic design have been the concern for the creation of our products. The collection includes chairs with and without armrests, armchair, sofa, rocking armchair, stools and hammock characterized by the satin stainless steel structure; seat and back in nylon reinforced PVC cord, acrylic cord that warm and color your exterior. The combination of these elements has led to the creation of the Sg1 collection and a strong impression for the choice in the creation of the following our collections.

Technical information

Frame: Steel inox satinized

Interlacing: PVC cord with nylon core (woven codeA3)/Acrylic cord 3 (woven codeB3) or 6 mm with Teflon (woven codeB6)