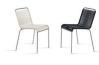

## Description

SG1

Designer: Stefano Gallizioli

Typology: Sofa Year: 2003

Description:

From the beginning, attention in the choice of material, the evaluation of the best techniques such as 45° welding and a characteristic design have been the concern for the creation of our products. The collection includes chairs with and without armrests, armchair, sofa, rocking armchair, stools and hammock characterized by the satin stainless steel structure; seat and back in nylon reinforced PVC cord, acrylic cord that warm and color your exterior. The combination of these elements has led to the creation of the Sg1 collection and a strong impression for the choice in the creation of the following our collections.

Technical information

Frame: Steel inox satinized

Interlacing: PVC cord with nylon core (woven codeA3)/Acrylic cord 3 (woven codeB3) or 6 mm with Teflon (woven codeB6)