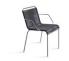

## Description

SG1

Designer: Stefano Gallizioli

Typology: Sofa Year: 2003

Description:

From the beginning, attention in the choice of material, the evaluation of the best techniques such as 45° welding and a characteristic design have been the concern for the creation of our products. The collection includes chairs with and without armrests, armchair, sofa, rocking armchair, stools and hammock characterized by the satin stainless steel structure; seat and back in nylon reinforced PVC cord, acrylic cord that warm and color your exterior. The combination of these elements has led to the creation of the Sg1 collection and a strong impression for the choice in the creation of the following our collections.

Technical information

Frame: Steel inox satinized

Interlacing: PVC cord with nylon core (woven codeA3)/Acrylic cord 3 (woven codeB3) or 6 mm with Teflon (woven codeB6)