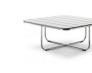

## Description

SG1

Designer: Stefano Gallizioli

Typology: Sofa Year: 2003

Description:

From the beginning, attention in the choice of material, the evaluation of the best techniques such as 45° welding and a characteristic design have been the concern for the creation of our products. The collection includes chairs with and without armrests, armchair, sofa, rocking armchair, stools and hammock characterized by the satin stainless steel structure; seat and back in nylon reinforced PVC cord, acrylic cord that warm and color your exterior. The combination of these elements has led to the creation of the Sg1 collection and a strong impression for the choice in the creation of the following our collections.

Technical information

Frame: Steel inox satinized

Interlacing: PVC cord with nylon core (woven codeA3)/Acrylic cord 3 (woven codeB3) or 6 mm with Teflon (woven codeB6)