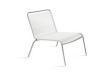

## Description

SG1

Designer: Stefano Gallizioli

Typology: Sofa Year: 2003

Description:

From the beginning, attention in the choice of material, the evaluation of the best techniques such as 45° welding and a characteristic design have been the concern for the creation of our products. The collection includes chairs with and without armrests, armchair, sofa, rocking armchair, stools and hammock characterized by the satin stainless steel structure; seat and back in nylon reinforced PVC cord, acrylic cord that warm and color your exterior. The combination of these elements has led to the creation of the Sg1 collection and a strong impression for the choice in the creation of the following our collections.

Technical information

Frame: Steel inox satinized

Interlacing: PVC cord with nylon core (woven codeA3)/Acrylic cord 3 (woven codeB3) or 6 mm with Teflon (woven codeB6)