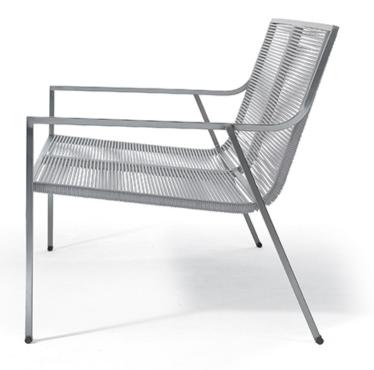

## Description

SG1

Designer: Stefano Gallizioli

Typology: Sofa Year: 2003

Description:

From the beginning, attention in the choice of material, the evaluation of the best techniques such as 45° welding and a characteristic design have been the concern for the creation of our products. The collection includes chairs with and without armrests, armchair, sofa, rocking armchair, stools and hammock characterized by the satin stainless steel structure; seat and back in nylon reinforced PVC cord, acrylic cord that warm and color your exterior. The combination of these elements has led to the creation of the Sg1 collection and a strong impression for the choice in the creation of the following our collections.

Technical information

Frame: Steel inox satinized

Interlacing: PVC cord with nylon core (woven codeA3)/Acrylic cord 3 (woven codeB3) or 6 mm with Teflon (woven codeB6)

# Images