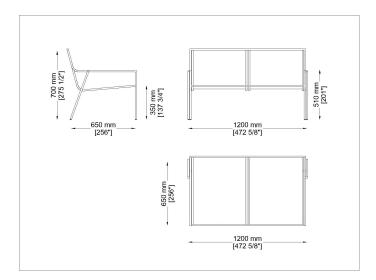

ginning, attention in the choice of material, the evaluation of the best techniques such as 45° welding and a characteristic design have been the concern for the creation of our products. The collection includes chairs with and without armrests, armchair, sofa, rocking armchair, stools and hammock characterized by the satin stainless steel structure; seat and back in nylon reinforced PVC cord, acrylic cord that warm and color your exterior. The combination of these elements has led to the creation of the Sg1 collection and a strong impression for the choice in the creation of the following our collections.

Technical information

Frame: Steel inox satinized

Interlacing: PVC cord with nylon core (woven codeA3)/Acrylic cord 3 (woven codeB3) or 6 mm with Teflon (woven codeB6)



# Drawings



D01



#### Materials

## Metal structure

Satinized inox steel



Satinized/Satinato steel satinized

## PVC woven backrest and seat

## PVC cord 3mm

| P1<br>Bianco-White | P3<br>Tortora-Taupe | P4<br>Nero-Black | P5<br>Verde Mela-Green<br>Apple | P6<br>Arancione-Orange |
|--------------------|---------------------|------------------|---------------------------------|------------------------|

## Acryclic woven seat

## Acrylic cord 3/6mm

| 0 | CR8601      | CR7244 | CR107              | CR15         |
|---|-------------|--------|--------------------|--------------|
|   | Malva-Mauve | Amande | Antracite-Charcoal | Bianco-White |





## Straw

#### PVC Cord-3mm

|             | 1 |
|-------------|---|
|             | 1 |
|             |   |
|             |   |
|             |   |
|