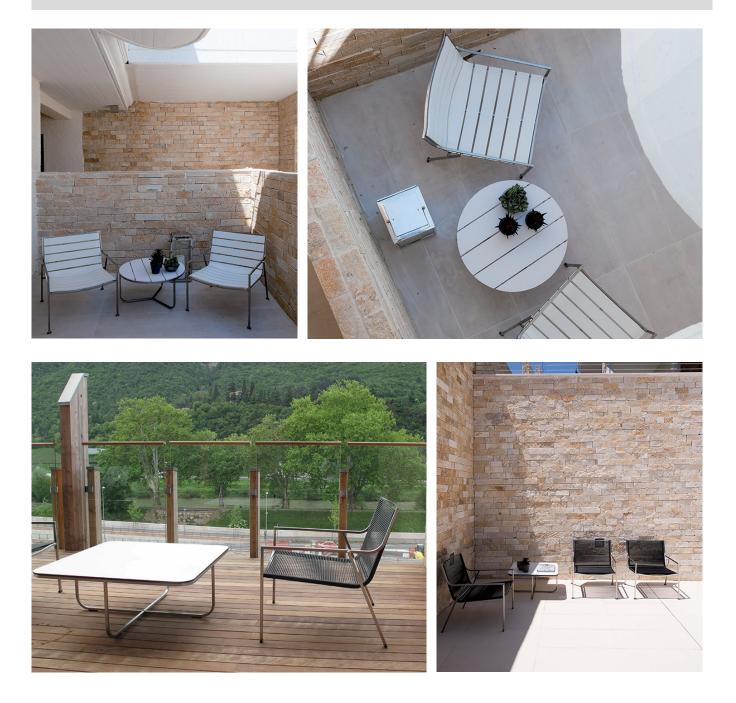

Product Sheet

## Drawings



P01-P02



#### Materials

#### Metal structure

Satinized inox steel



Satinized/Satinato steel satinized

#### PVC woven backrest and seat

#### PVC cord 3mm

| P1<br>Bianco-White | P3<br>Tortora-Taupe | P4<br>Nero-Black | P5<br>Verde Mela-Green<br>Apple | P6<br>Arancione-Orange |
|--------------------|---------------------|------------------|---------------------------------|------------------------|

### Acryclic woven backrest

#### Acrylic cord 3/6mm

| CR9        | CR7244 | CR107              | CR15         |
|------------|--------|--------------------|--------------|
| Creta Clay | Amande | Antracite-Charcoal | Bianco-White |



# Product Sheet

| CR5040     | CR926         |
|------------|---------------|
| Ocra-Ocher | Tortora-Taupe |



## Images





# Suggested Products









SG1

TQ-To b

Jubeae

Shot



Nest