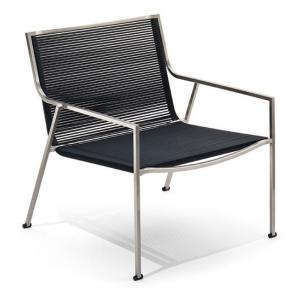

#### Description

SG-1

Designer: Stefano Gallizioli

Typology: Easy chair Year: 2003

Description:

From the beginning, attention in the choice of material, the evaluation of the best techniques such as 45° welding and a characteristic design have been the concern for the creation of our products. The collection includes chairs with and without armrests, armchair, sofa, stools and hammock characterized by the satin stainless steel structure; seat and back in nylon reinforced PVC cord, acrylic cord that warm and color your exterior. The combination of these elements has led to the creation of the Sg1 collection and a strong impression for the choice in the creation of the following our collections.

Technical information

Frame: Steel inox satinized

Interlacing: PVC cord with nylon core (woven codeA3)/Acrylic cord 3 (woven codeB3) or 6 mm with Teflon (woven codeB6)

Seat slats: Stiff polyurethane slats