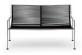

#### Description

SG-1

Designer: Stefano Gallizioli

Typology: Easy chair Year: 2003

Description:

From the beginning, attention in the choice of material, the evaluation of the best techniques such as 45° welding and a characteristic design have been the concern for the creation of our products. The collection includes chairs with and without armrests, armchair, sofa, stools and hammock characterized by the satin stainless steel structure; seat and back in nylon reinforced PVC cord, acrylic cord that warm and color your exterior. The combination of these elements has led to the creation of the Sg1 collection and a strong impression for the choice in the creation of the following our collections.

Technical information

Frame: Steel inox satinized

Interlacing: PVC cord with nylon core (woven codeA3)/Acrylic cord 3 (woven codeB3) or 6 mm with Teflon (woven codeB6)

Seat slats: Stiff polyurethane slats