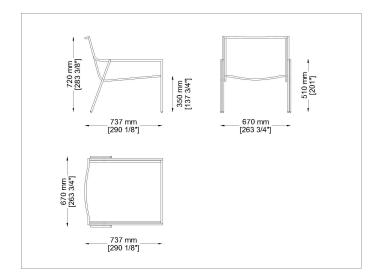

erial, the evaluation of the best techniques such as 45° welding and a characteristic design have been the concern for the creation of our products. The collection includes chairs with and without armrests, armchair, sofa, stools and hammock characterized by the satin stainless steel structure; seat and back in nylon reinforced PVC cord, acrylic cord that warm and color your exterior. The combination of these elements has led to the creation of the Sg1 collection and a strong impression for the choice in the creation of the following our collections.

Technical information

Frame: Steel inox satinized

Interlacing: PVC cord with nylon core (woven codeA3)/Acrylic cord 3 (woven codeB3) or 6 mm with Teflon (woven codeB6)

Seat slats: Stiff polyurethane slats



## Product Sheet

## Drawings



P01-P02



#### Materials

#### Metal structure

Satinized inox steel



Satinized/Satinato steel satinized

#### PVC woven backrest and seat

#### PVC cord 3mm

| P1<br>Bianco-White | P3<br>Tortora-Taupe | P4<br>Nero-Black | P5<br>Verde Mela-Green<br>Apple | P6<br>Arancione-Orange |
|--------------------|---------------------|------------------|---------------------------------|------------------------|

### Acryclic woven backrest

#### Acrylic cord 3/6mm

| CR9        | CR7244 | CR107              | CR15         |
|------------|--------|--------------------|--------------|
| Creta Clay | Amande | Antracite-Charcoal | Bianco-White |



# Product Sheet

| CR5040     | CR926         |
|------------|---------------|
| Ocra-Ocher | Tortora-Taupe |



## Images





# Suggested Products