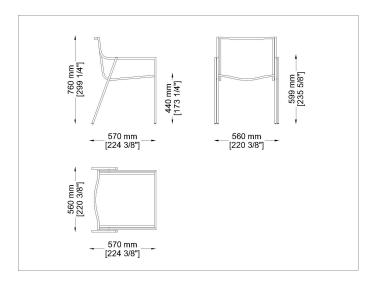

erial, the evaluation of the best techniques such as 45 ° welding and a characteristic design have been the concern for the creation of our products. The collection includes chairs with and without armrests, armchair, sofa, rocking armchair, stools and hammock characterized by the satin stainless steel structure; seat and back in nylon reinforced PVC cord, acrylic cord that warm and color your exterior. The combination of these elements has led to the creation of the Sg1 collection and a strong impression for the choice in the creation of the following our collections.

Technical information

Frame: Steel inox satinized

Interlacing: PVC cord with nylon core (woven codeA3)/Acrylic cord 3 (woven codeB3) or 6 mm with Teflon (woven codeB6)

Seat slats: Stiff polyurethane slats



# Drawings



SB01-SB02



#### Materials

#### Metal structure

#### Satinized inox steel



Satinized/Satinato steel satinized

#### PVC woven backrest and seat

#### PVC cord 3mm



### Acrylic woven backrest and seat

### Acrylic cord 3/6mm







CR5040 Ocra-Ocher CR926 Tortora-Taupe

# Images







### Suggested Products



Zeta



SG1



Jubeae



Tasia



TQ-To b



Shot



Jubeae



Nest



Shot