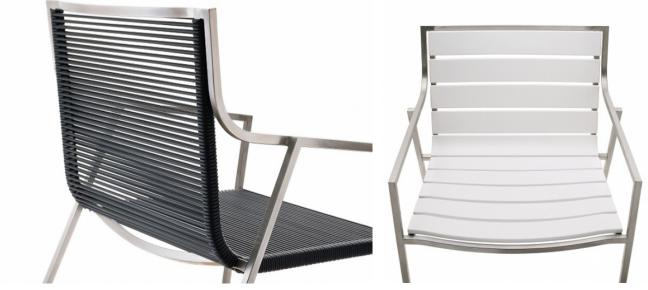

### Description

SB

Designer: Stefano Gallizioli

Typology: Chair with arm

Year: 2003

#### Description:

From the beginning, attention in the choice of material, the evaluation of the best techniques such as 45 ° welding and a characteristic design have been the concern for the creation of our products. The collection includes chairs with and without armrests, armchair, sofa, rocking armchair, stools and hammock characterized by the satin stainless steel structure; seat and back in nylon reinforced PVC cord, acrylic cord that warm and color your exterior. The combination of these elements has led to the creation of the Sg1 collection and a strong impression for the choice in the creation of the following our collections.

Technical information

Frame: Steel inox satinized

Interlacing: PVC cord with nylon core (woven codeA3)/Acrylic cord 3 (woven codeB3) or 6 mm with Teflon (woven codeB6)

Seat slats: Stiff polyurethane slats