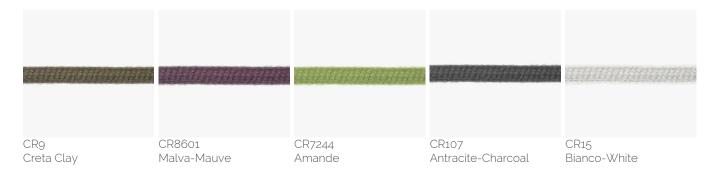

### Acrylic woven backrest and seat

### Acrylic cord 3/6mm

CR5040 Ocra-Ocher CR926 Tortora-Taupe