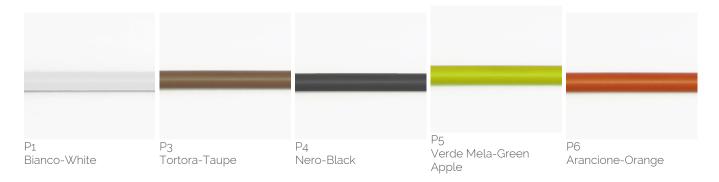

### Acrylic woven backrest and seat

### Acrylic cord 3/6mm

CR5040 Ocra-Ocher CR926 Tortora-Taupe