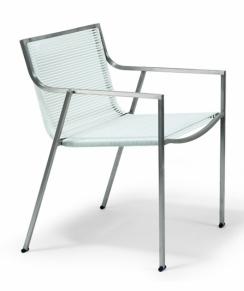

### Description

SB

Designer: Stefano Gallizioli

Typology: Chair with arm

Year: 2003

#### Description:

From the beginning, attention in the choice of material, the evaluation of the best techniques such as 45 ° welding and a characteristic design have been the concern for the creation of our products. The collection includes chairs with and without armrests, armchair, sofa, rocking armchair, stools and hammock characterized by the satin stainless steel structure; seat and back in nylon reinforced PVC cord, acrylic cord that warm and color your exterior. The combination of these elements has led to the creation of the Sg1 collection and a strong impression for the choice in the creation of the following our collections.

Technical information

Frame: Steel inox satinized

Interlacing: PVC cord with nylon core (woven codeA3)/Acrylic cord 3 (woven codeB3) or 6 mm with Teflon (woven codeB6)

Seat slats: Stiff polyurethane slats