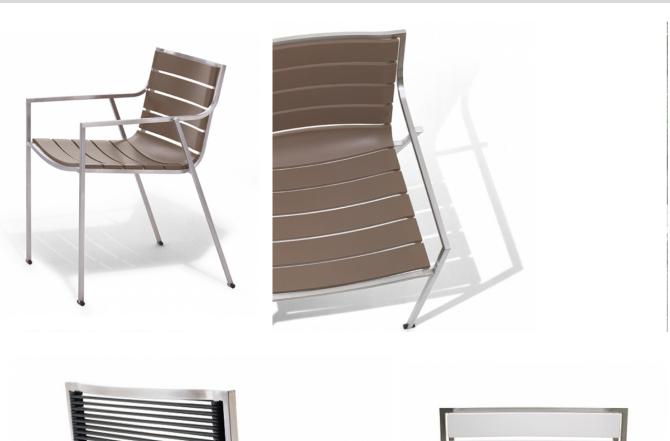

### Description

SB

Designer: Stefano Gallizioli

Typology: Chair with arm

Year: 2003

#### Description:

From the beginning, attention in the choice of material, the evaluation of the best techniques such as 45 ° welding and a characteristic design have been the concern for the creation of our products. The collection includes chairs with and without armrests, armchair, sofa, rocking armchair, stools and hammock characterized by the satin stainless steel structure; seat and back in nylon reinforced PVC cord, acrylic cord that warm and color your exterior. The combination of these elements has led to the creation of the Sg1 collection and a strong impression for the choice in the creation of the following our collections.

Technical information

Frame: Steel inox satinized

Interlacing: PVC cord with nylon core (woven codeA3)/Acrylic cord 3 (woven codeB3) or 6 mm with Teflon (woven codeB6)

Seat slats: Stiff polyurethane slats