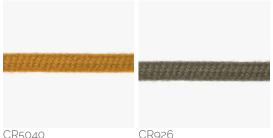

ir, stools and hammock characterized by the satin stainless steel structure; seat and back in nylon reinforced PVC cord, acrylic cord that warm and color your exterior. The combination of these elements has led to the creation of the Sg1 collection and a strong impression for the choice in the creation of the following our collections.

Technical information

Frame: Steel inox satinized

Interlacing: PVC cord with nylon core (woven codeA3)/Acrylic cord 3 (woven codeB3) or 6 mm with Teflon (woven codeB6)

Seat slats: Stiff polyurethane slats



# Drawings



SB01-SB02



#### Materials

#### Metal structure

#### Satinized inox steel



Satinized/Satinato steel satinized

#### PVC woven backrest and seat

#### PVC cord 3mm



### Acrylic woven backrest and seat

### Acrylic cord 3/6mm







CR5040 Ocra-Ocher CR926 Tortora-Taupe

# Images







### Suggested Products



Zeta



SG1



Jubeae



Tasia



TQ-To b



Shot



Jubeae



Nest



Shot