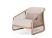

### Description

Sally without arms short cord

Designer: Riccardo Giovanetti

Typology: Chair without arm

#### Description:

Sally was born from the idea of creating a collection of outdoor furniture that introduces new constructive and formal solutions: a light and elegant aluminum structure is enriched through the innovative design of the cord that enters and exits the frame, creating a new tensile structure. Sally does not represent a single product, but an articulated family that interprets contemporary living with a strong and recognizable sign.

#### Technical information:

Chair without arms with structure in extruded and painted aluminum profile. Back and sides with tensioned acrylic short rope. Seat in painted aluminum. Seat cushion available in draining polyurethane or conventional polyurethane.