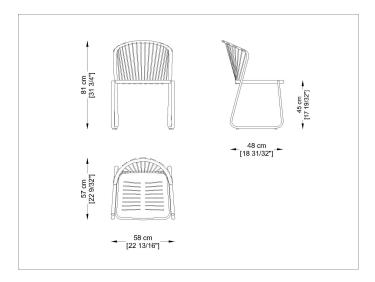

rms short cord

Designer: Riccardo Giovanetti

Typology: Chair without arm

#### Description:

Sally was born from the idea of creating a collection of outdoor furniture that introduces new constructive and formal solutions: a light and elegant aluminum structure is enriched through the innovative design of the cord that enters and exits the frame, creating a new tensile structure. Sally does not represent a single product, but an articulated family that interprets contemporary living with a strong and recognizable sign.

#### Technical information:

Chair without arms with structure in extruded and painted aluminum profile. Back and sides with tensioned acrylic short rope. Seat in painted aluminum. Seat cushion available in draining polyurethane or conventional polyurethane.

# Drawings



SYS05857C02



### Materials

### Metal structure

Powder coated inox steel



RAL1019 Lino-Linen RAL 9010 Bianco-White

### Acryclic cord

### Acrylic cord 6mm





CR5040 Ocra-Ocher

### **Cushion Fabric**

Seat and back cushion padding in dryfeel polyurethane, removable outdoor fabric cover, available in different colors





### Cord

Acrylic cord 6mm

# Images







## **Suggested Products**



Sally table Square



Sally round side table





Sally sofa four seats



Sally table Rectangle



Sally round low table



Sally low rectangular table



Sally Armchair with arms



Sally square low table



Sally sofa double