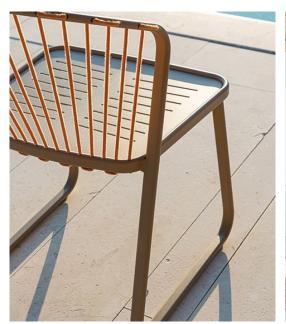

### Description

Sally without arms short cord

Designer: Riccardo Giovanetti

Typology: Chair without arm

#### Description:

Sally was born from the idea of creating a collection of outdoor furniture that introduces new constructive and formal solutions: a light and elegant aluminum structure is enriched through the innovative design of the cord that enters and exits the frame, creating a new tensile structure. Sally does not represent a single product, but an articulated family that interprets contemporary living with a strong and recognizable sign.

#### Technical information:

Chair without arms with structure in extruded and painted aluminum profile. Back and sides with tensioned acrylic short rope. Seat in painted aluminum. Seat cushion available in draining polyurethane or conventional polyurethane.