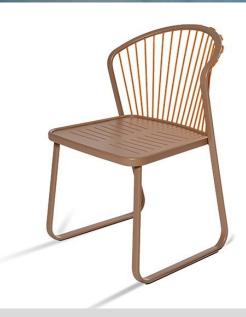

### Description

Sally without arms short cord

Designer: Riccardo Giovanetti

Typology: Chair without arm

#### Description:

Sally was born from the idea of creating a collection of outdoor furniture that introduces new constructive and formal solutions: a light and elegant aluminum structure is enriched through the innovative design of the cord that enters and exits the frame, creating a new tensile structure. Sally does not represent a single product, but an articulated family that interprets contemporary living with a strong and recognizable sign.

#### Technical information:

Chair without arms with structure in extruded and painted aluminum profile. Back and sides with tensioned acrylic short rope. Seat in painted aluminum. Seat cushion available in draining polyurethane or conventional polyurethane.