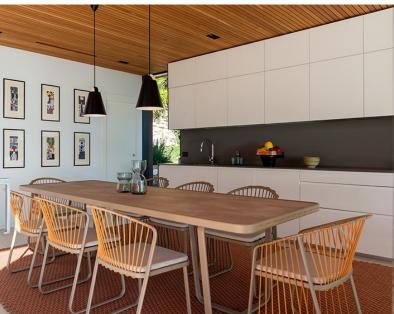

structure. Sally does not represent a single product, but an articulated family that interprets contemporary living with a strong and recognizable sign.

#### Technical information:

Chair without arms with structure in extruded and painted aluminum profile. Back and sides with tensioned acrylic short rope. Seat in painted aluminum. Seat cushion available in draining polyurethane or conventional polyurethane.

# Drawings



SYS05857C02



### Materials

### Metal structure

Powder coated inox steel



RAL1019 Lino-Linen RAL 9010 Bianco-White

### Acryclic cord

### Acrylic cord 6mm





CR5040 Ocra-Ocher

### **Cushion Fabric**

Seat and back cushion padding in dryfeel polyurethane, removable outdoor fabric cover, available in different colors





### Cord

Acrylic cord 6mm

# Images







## **Suggested Products**



Sally table Square



Sally round side table





Sally sofa four seats



Sally table Rectangle



Sally round low table



Sally low rectangular table



Sally Armchair with arms



Sally square low table



Sally sofa double