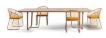

### Description

Sally without arms long cords

Designer: Riccardo Giovanetti

Typology: Chair without arm

#### Description:

Sally was born from the idea of creating a collection of outdoor furniture that introduces new constructive and formal solutions: a light and elegant aluminum structure is enriched through the innovative design of the cord that enters and exits the frame, creating a new tensile structure. Sally does not represent a single product, but an articulated family that interprets contemporary living with a strong and recognizable sign.

#### Technical information:

Chair without arms with structure in extruded and painted aluminum profile. Back and sides with tensioned acrylic long rope. Seat in painted aluminum. Seat cushion available in draining polyurethane or conventional polyurethane.