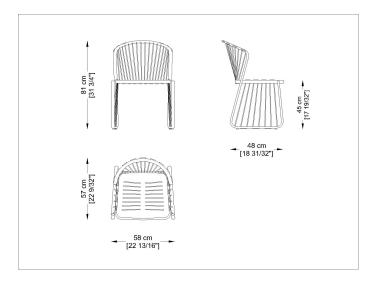

arms long cords

Designer: Riccardo Giovanetti

Typology: Chair without arm

#### Description:

Sally was born from the idea of creating a collection of outdoor furniture that introduces new constructive and formal solutions: a light and elegant aluminum structure is enriched through the innovative design of the cord that enters and exits the frame, creating a new tensile structure. Sally does not represent a single product, but an articulated family that interprets contemporary living with a strong and recognizable sign.

#### Technical information:

Chair without arms with structure in extruded and painted aluminum profile. Back and sides with tensioned acrylic long rope. Seat in painted aluminum. Seat cushion available in draining polyurethane or conventional polyurethane.

# Drawings



SYS05857C01



#### Materials

#### Metal structure

Powder coated inox steel



RAL1019 Lino-Linen

RAL 9010 Bianco-White

### Acryclic Cord

### Acrylic cord 6mm





CR5040 Ocra-Ocher

### **Cushion Fabric**

Seat and back cushion padding in dryfeel polyurethane, removable outdoor fabric cover, available in different colors





#### Cord

Acrylic cord 6mm

# Images











## **Suggested Products**



Sally table Square



Sally square low table



Sally round side table



Sally table Rectangle





Sally low rectangular table



Sally Armchair with arms



Sally round low table



Sally sofa double



seats