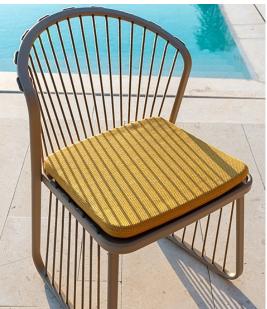

#### Description:

Sally was born from the idea of creating a collection of outdoor furniture that introduces new constructive and formal solutions: a light and elegant aluminum structure is enriched through the innovative design of the cord that enters and exits the frame, creating a new tensile structure. Sally does not represent a single product, but an articulated family that interprets contemporary living with a strong and recognizable sign.

#### Technical information:

Chair without arms with structure in extruded and painted aluminum profile. Back and sides with tensioned acrylic long rope. Seat in painted aluminum. Seat cushion available in draining polyurethane or conventional polyurethane.

### **Cushion Fabric**

Seat and back cushion padding in dryfeel polyurethane, removable outdoor fabric cover, available in different colors