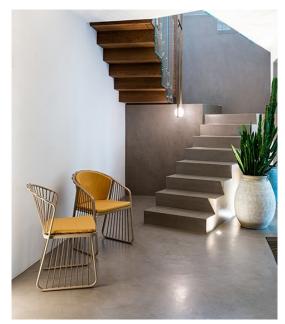

### Description

Sally without arms long cords

Designer: Riccardo Giovanetti

Typology: Chair without arm

#### Description:

Sally was born from the idea of creating a collection of outdoor furniture that introduces new constructive and formal solutions: a light and elegant aluminum structure is enriched through the innovative design of the cord that enters and exits the frame, creating a new tensile structure. Sally does not represent a single product, but an articulated family that interprets contemporary living with a strong and recognizable sign.

#### Technical information:

Chair without arms with structure in extruded and painted aluminum profile. Back and sides with tensioned acrylic long rope. Seat in painted aluminum. Seat cushion available in draining polyurethane or conventional polyurethane.