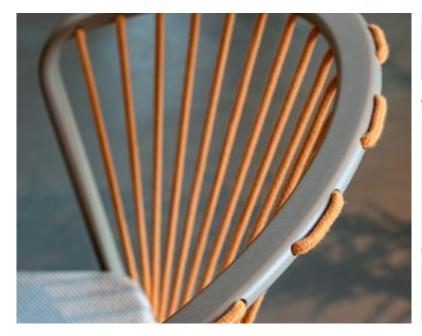

#### Description:

Sally was born from the idea of creating a collection of outdoor furniture that introduces new constructive and formal solutions: a light and elegant aluminum structure is enriched through the innovative design of the cord that enters and exits the frame, creating a new tensile structure. Sally does not represent a single product, but an articulated family that interprets contemporary living with a strong and recognizable sign.

#### Technical information:

Chair without arms with structure in extruded and painted aluminum profile. Back and sides with tensioned acrylic long rope. Seat in painted aluminum. Seat cushion available in draining polyurethane or conventional polyurethane.

### Acryclic Cord

### Acrylic cord 6mm

CR5040 Ocra-Ocher

#### Cord

Acrylic cord 6mm