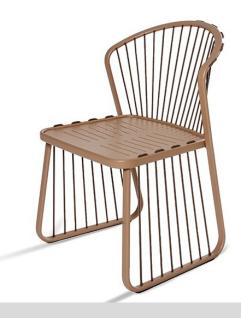

### Description

Sally without arms long cords

Designer: Riccardo Giovanetti

Typology: Chair without arm

#### Description:

Sally was born from the idea of creating a collection of outdoor furniture that introduces new constructive and formal solutions: a light and elegant aluminum structure is enriched through the innovative design of the cord that enters and exits the frame, creating a new tensile structure. Sally does not represent a single product, but an articulated family that interprets contemporary living with a strong and recognizable sign.

#### Technical information:

Chair without arms with structure in extruded and painted aluminum profile. Back and sides with tensioned acrylic long rope. Seat in painted aluminum. Seat cushion available in draining polyurethane or conventional polyurethane.