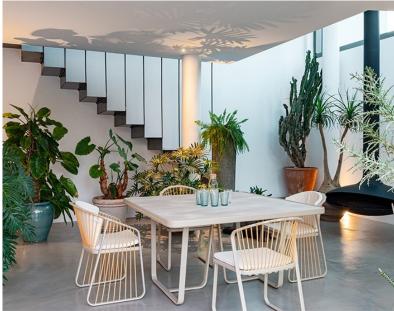

#### Description:

Sally was born from the idea of creating a collection of outdoor furniture that introduces new constructive and formal solutions: a light and elegant aluminum structure is enriched through the innovative design of the cord that enters and exits the frame, creating a new tensile structure. Sally does not represent a single product, but an articulated family that interprets contemporary living with a strong and recognizable sign.

#### Technical information:

Chair without arms with structure in extruded and painted aluminum profile. Back and sides with tensioned acrylic long rope. Seat in painted aluminum. Seat cushion available in draining polyurethane or conventional polyurethane.