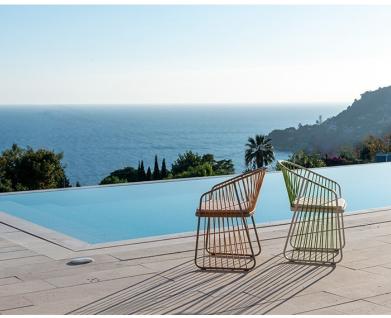

### Description

Sally with arms long cord

Designer: Riccardo Giovanetti

Typology: Chair with arm

Description:

Sally was born from the idea of creating a collection of outdoor furniture that introduces new constructive and formal solutions: a light and elegant aluminum structure is enriched through the innovative design of the cord that enters and exits the frame, creating a new tensile structure. Sally does not represent a single product, but an articulated family that interprets contemporary living with a strong and recognizable sign.

#### Technical information:

Armchair with structure in extruded and painted aluminum profile. Back and sides with tensioned acrylic long rope. Seat in painted aluminum. Seat cushion available in draining polyurethane or conventional polyurethane

## Images