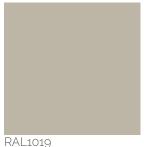

### Metal structure

Powder coated inox steel

RAL1019 Lino-Linen RAL 9010 Bianco-White