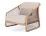

### Description

Sally with arms long cord

Designer: Riccardo Giovanetti

Typology: Chair with arm

Description:

Sally was born from the idea of creating a collection of outdoor furniture that introduces new constructive and formal solutions: a light and elegant aluminum structure is enriched through the innovative design of the cord that enters and exits the frame, creating a new tensile structure. Sally does not represent a single product, but an articulated family that interprets contemporary living with a strong and recognizable sign.

#### Technical information:

Armchair with structure in extruded and painted aluminum profile. Back and sides with tensioned acrylic long rope. Seat in painted aluminum. Seat cushion available in draining polyurethane or conventional polyurethane