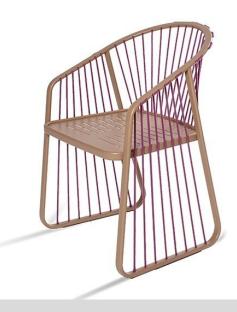

### Description

Sally with arms long cord

Designer: Riccardo Giovanetti

Typology: Chair with arm

Description:

Sally was born from the idea of creating a collection of outdoor furniture that introduces new constructive and formal solutions: a light and elegant aluminum structure is enriched through the innovative design of the cord that enters and exits the frame, creating a new tensile structure. Sally does not represent a single product, but an articulated family that interprets contemporary living with a strong and recognizable sign.

#### Technical information:

Armchair with structure in extruded and painted aluminum profile. Back and sides with tensioned acrylic long rope. Seat in painted aluminum. Seat cushion available in draining polyurethane or conventional polyurethane