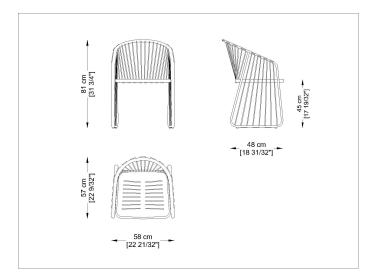

ription

Sally with arms long cord

Designer: Riccardo Giovanetti

Typology: Chair with arm

Description:

Sally was born from the idea of creating a collection of outdoor furniture that introduces new constructive and formal solutions: a light and elegant aluminum structure is enriched through the innovative design of the cord that enters and exits the frame, creating a new tensile structure. Sally does not represent a single product, but an articulated family that interprets contemporary living with a strong and recognizable sign.

#### Technical information:

Armchair with structure in extruded and painted aluminum profile. Back and sides with tensioned acrylic long rope. Seat in painted aluminum. Seat cushion available in draining polyurethane or conventional polyurethane

# Drawings



SYS05857C01



### Materials

### Metal structure

Powder coated inox steel



RAL1019 Lino-Linen RAL 9010 Bianco-White

### Acryclic Cord

### Acrylic cord 6mm



### **Cushion Fabric**

Seat and back cushion padding in dryfeel polyurethane, removable outdoor fabric cover, available in different colors





### Cord

Acrylic cord 6mm

## Images











## **Suggested Products**



Sally table Square



Sally table Rectangle



Sally Armchair with arms



Sally sofa double seat



Sally sofa four seats