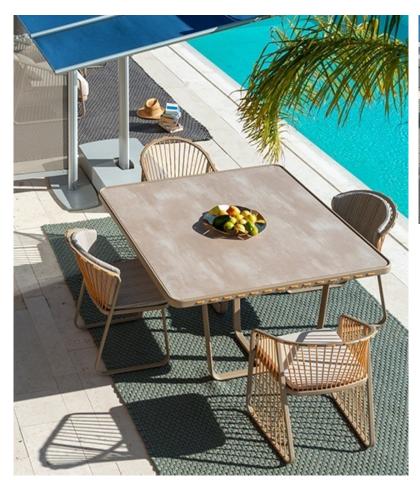

frame, creating a new tensile structure. Sally does not represent a single product, but an articulated family that interprets contemporary living with a strong and recognizable sign.

#### Technical information:

Armchair with structure in extruded and painted aluminum profile. Back and sides with tensioned acrylic long rope. Seat in painted aluminum. Seat cushion available in draining polyurethane or conventional polyurethane

# Drawings



SYS05857C01



### Materials

### Metal structure

Powder coated inox steel



RAL1019 Lino-Linen RAL 9010 Bianco-White

### Acryclic Cord

### Acrylic cord 6mm



### **Cushion Fabric**

Seat and back cushion padding in dryfeel polyurethane, removable outdoor fabric cover, available in different colors





### Cord

Acrylic cord 6mm

## Images











## **Suggested Products**



Sally table Square



Sally table Rectangle



Sally Armchair with arms



Sally sofa double seat



Sally sofa four seats