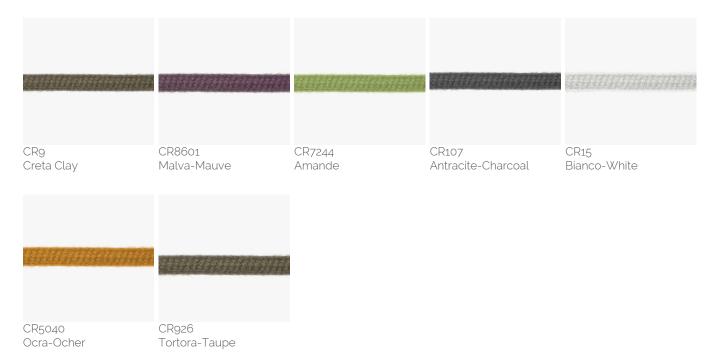

outdoor furniture that introduces new constructive and formal solutions: a light and elegant aluminum structure is enriched through the innovative design of the cord that enters and exits the frame, creating a new tensile structure. Sally does not represent a single product, but an articulated family that interprets contemporary living with a strong and recognizable sign.

#### Technical information:

Armchair with structure in extruded and painted aluminum profile. Back and sides with tensioned acrylic long rope. Seat in painted aluminum. Seat cushion available in draining polyurethane or conventional polyurethane

# Drawings



SYS05857C01



### Materials

### Metal structure

Powder coated inox steel



RAL1019 Lino-Linen RAL 9010 Bianco-White

### Acryclic Cord

### Acrylic cord 6mm



### **Cushion Fabric**

Seat and back cushion padding in dryfeel polyurethane, removable outdoor fabric cover, available in different colors





### Cord

Acrylic cord 6mm

## Images











## **Suggested Products**



Sally table Square



Sally table Rectangle



Sally Armchair with arms



Sally sofa double seat



Sally sofa four seats