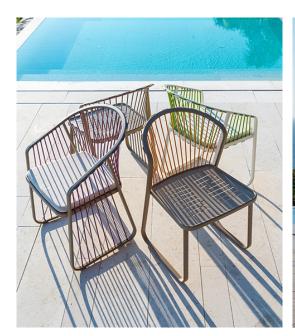

### Description

Sally with arms long cord

Designer: Riccardo Giovanetti

Typology: Chair with arm

Description:

Sally was born from the idea of creating a collection of outdoor furniture that introduces new constructive and formal solutions: a light and elegant aluminum structure is enriched through the innovative design of the cord that enters and exits the frame, creating a new tensile structure. Sally does not represent a single product, but an articulated family that interprets contemporary living with a strong and recognizable sign.

#### Technical information:

Armchair with structure in extruded and painted aluminum profile. Back and sides with tensioned acrylic long rope. Seat in painted aluminum. Seat cushion available in draining polyurethane or conventional polyurethane

## Images