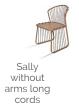

### Description

Sally with arms long cord

Designer: Riccardo Giovanetti

Typology: Chair with arm

Description:

Sally was born from the idea of creating a collection of outdoor furniture that introduces new constructive and formal solutions: a light and elegant aluminum structure is enriched through the innovative design of the cord that enters and exits the frame, creating a new tensile structure. Sally does not represent a single product, but an articulated family that interprets contemporary living with a strong and recognizable sign.

#### Technical information:

Armchair with structure in extruded and painted aluminum profile. Back and sides with tensioned acrylic long rope. Seat in painted aluminum. Seat cushion available in draining polyurethane or conventional polyurethane