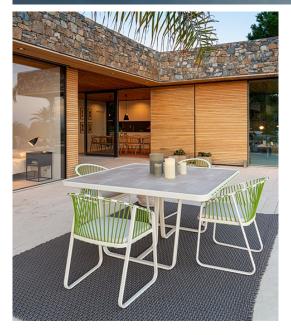

### Description

Sally with arms long cord

Designer: Riccardo Giovanetti

Typology: Chair with arm

Description:

Sally was born from the idea of creating a collection of outdoor furniture that introduces new constructive and formal solutions: a light and elegant aluminum structure is enriched through the innovative design of the cord that enters and exits the frame, creating a new tensile structure. Sally does not represent a single product, but an articulated family that interprets contemporary living with a strong and recognizable sign.

#### Technical information:

Armchair with structure in extruded and painted aluminum profile. Back and sides with tensioned acrylic short rope. Seat in painted aluminum. Seat cushion available in draining polyurethane or conventional polyurethane.

## **Suggested Products**

Sally table Square

Sally table Rectangle

Sally Armchair with arms

Sally sofa double seat

Sally sofa four seats