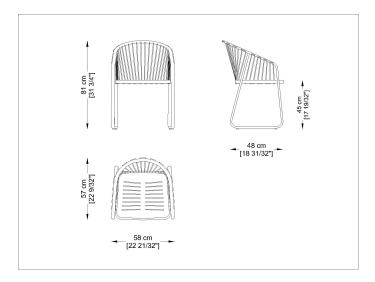

tion

Sally with arms long cord

Designer: Riccardo Giovanetti

Typology: Chair with arm

Description:

Sally was born from the idea of creating a collection of outdoor furniture that introduces new constructive and formal solutions: a light and elegant aluminum structure is enriched through the innovative design of the cord that enters and exits the frame, creating a new tensile structure. Sally does not represent a single product, but an articulated family that interprets contemporary living with a strong and recognizable sign.

#### Technical information:

Armchair with structure in extruded and painted aluminum profile. Back and sides with tensioned acrylic short rope. Seat in painted aluminum. Seat cushion available in draining polyurethane or conventional polyurethane.

## Drawings



SYSB5857C02



### Materials

### Metal structure

Powder coated inox steel



RAL1019 Lino-Linen RAL 9010 Bianco-White

### Acryclic Cord

### Acrylic cord 6mm



### **Cushion Fabric**

Seat and back cushion padding in dryfeel polyurethane, removable outdoor fabric cover, available in different colors





### Cord

Acrylic cord 6mm

# Images















## **Suggested Products**



Sally table Square



Sally table Rectangle



Sally Armchair with arms



Sally sofa double seat



Sally sofa four seats