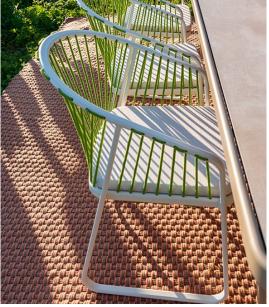

#### Technical information:

Armchair with structure in extruded and painted aluminum profile. Back and sides with tensioned acrylic short rope. Seat in painted aluminum. Seat cushion available in draining polyurethane or conventional polyurethane.

### Acrylic cord 6mm

### Cord

Acrylic cord 6mm