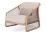

### Description

Sally with arms long cord

Designer: Riccardo Giovanetti

Typology: Chair with arm

Description:

Sally was born from the idea of creating a collection of outdoor furniture that introduces new constructive and formal solutions: a light and elegant aluminum structure is enriched through the innovative design of the cord that enters and exits the frame, creating a new tensile structure. Sally does not represent a single product, but an articulated family that interprets contemporary living with a strong and recognizable sign.

#### Technical information:

Armchair with structure in extruded and painted aluminum profile. Back and sides with tensioned acrylic short rope. Seat in painted aluminum. Seat cushion available in draining polyurethane or conventional polyurethane.