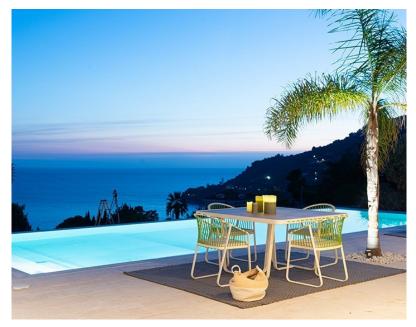

### Description

Sally with arms long cord

Designer: Riccardo Giovanetti

Typology: Chair with arm

Description:

Sally was born from the idea of creating a collection of outdoor furniture that introduces new constructive and formal solutions: a light and elegant aluminum structure is enriched through the innovative design of the cord that enters and exits the frame, creating a new tensile structure. Sally does not represent a single product, but an articulated family that interprets contemporary living with a strong and recognizable sign.

#### Technical information:

Armchair with structure in extruded and painted aluminum profile. Back and sides with tensioned acrylic short rope. Seat in painted aluminum. Seat cushion available in draining polyurethane or conventional polyurethane.