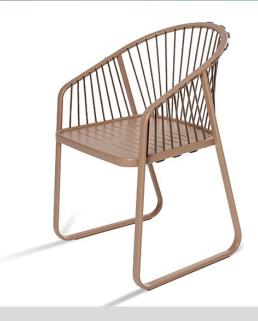

### Description

Sally with arms long cord

Designer: Riccardo Giovanetti

Typology: Chair with arm

Description:

Sally was born from the idea of creating a collection of outdoor furniture that introduces new constructive and formal solutions: a light and elegant aluminum structure is enriched through the innovative design of the cord that enters and exits the frame, creating a new tensile structure. Sally does not represent a single product, but an articulated family that interprets contemporary living with a strong and recognizable sign.

#### Technical information:

Armchair with structure in extruded and painted aluminum profile. Back and sides with tensioned acrylic short rope. Seat in painted aluminum. Seat cushion available in draining polyurethane or conventional polyurethane.