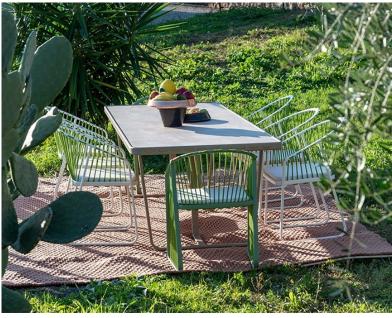

### Description

Sally with arms long cord

Designer: Riccardo Giovanetti

Typology: Chair with arm

Description:

Sally was born from the idea of creating a collection of outdoor furniture that introduces new constructive and formal solutions: a light and elegant aluminum structure is enriched through the innovative design of the cord that enters and exits the frame, creating a new tensile structure. Sally does not represent a single product, but an articulated family that interprets contemporary living with a strong and recognizable sign.

#### Technical information:

Armchair with structure in extruded and painted aluminum profile. Back and sides with tensioned acrylic short rope. Seat in painted aluminum. Seat cushion available in draining polyurethane or conventional polyurethane.

## **Suggested Products**

Sally table Square

Sally table Rectangle

Sally Armchair with arms

Sally sofa double seat

Sally sofa four seats