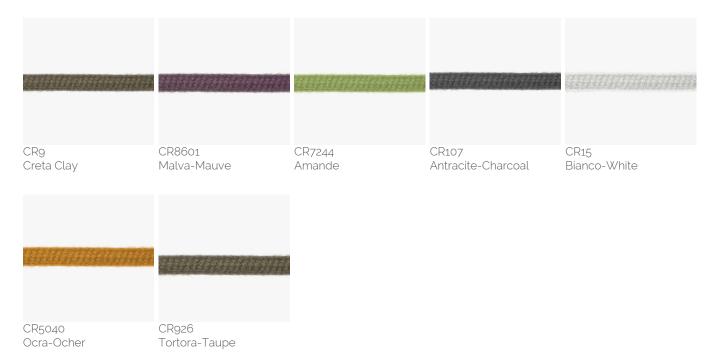

door furniture that introduces new constructive and formal solutions: a light and elegant aluminum structure is enriched through the innovative design of the cord that enters and exits the frame, creating a new tensile structure. Sally does not represent a single product, but an articulated family that interprets contemporary living with a strong and recognizable sign.

#### Technical information:

Armchair with structure in extruded and painted aluminum profile. Back and sides with tensioned acrylic short rope. Seat in painted aluminum. Seat cushion available in draining polyurethane or conventional polyurethane.

## Drawings



SYSB5857C02



### Materials

### Metal structure

Powder coated inox steel



RAL1019 Lino-Linen RAL 9010 Bianco-White

### Acryclic Cord

### Acrylic cord 6mm



### **Cushion Fabric**

Seat and back cushion padding in dryfeel polyurethane, removable outdoor fabric cover, available in different colors





### Cord

Acrylic cord 6mm

# Images















## **Suggested Products**



Sally table Square



Sally table Rectangle



Sally Armchair with arms



Sally sofa double seat



Sally sofa four seats