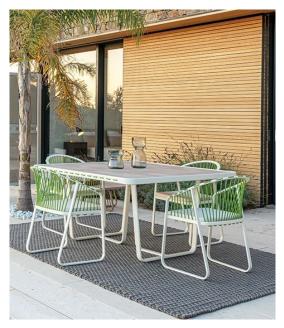

### Description

Sally with arms long cord

Designer: Riccardo Giovanetti

Typology: Chair with arm

Description:

Sally was born from the idea of creating a collection of outdoor furniture that introduces new constructive and formal solutions: a light and elegant aluminum structure is enriched through the innovative design of the cord that enters and exits the frame, creating a new tensile structure. Sally does not represent a single product, but an articulated family that interprets contemporary living with a strong and recognizable sign.

#### Technical information:

Armchair with structure in extruded and painted aluminum profile. Back and sides with tensioned acrylic short rope. Seat in painted aluminum. Seat cushion available in draining polyurethane or conventional polyurethane.

## **Suggested Products**

Sally table Square

Sally table Rectangle

Sally Armchair with arms

Sally sofa double seat

Sally sofa four seats