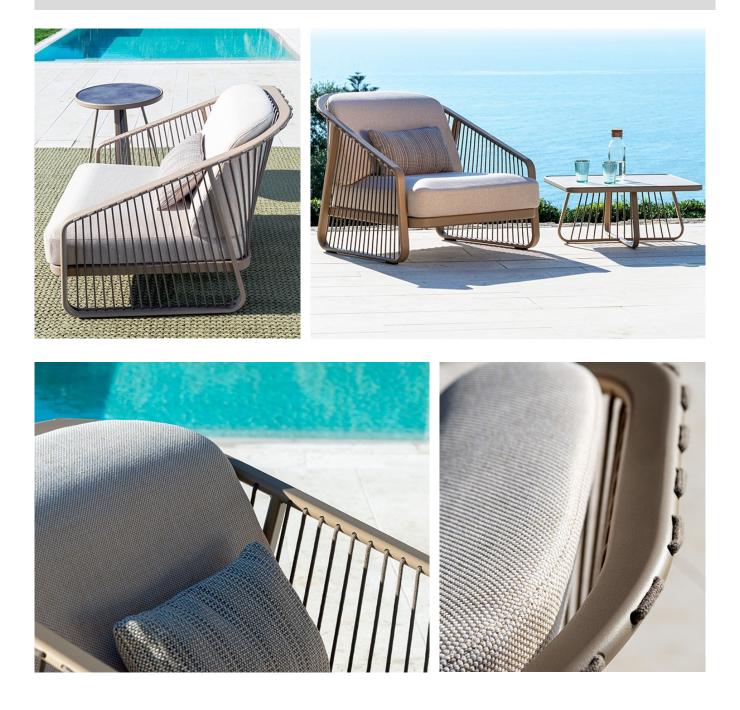

#### Description

Sally

Designer: Riccardo Giovanetti

Typology: Sofa

Description:

Sally was born from the idea of creating a collection of outdoor furniture that introduces new constructive and formal solutions: a light and elegant aluminum structure is enriched through the innovative design of the cord that enters and exits the frame, creating a new tensile structure. Sally does not represent a single product, but an articulated family that interprets contemporary living with a strong and recognizable sign.

#### Technical information:

Armchair with structure in extruded and painted aluminum profile. Back and sides with tensioned acrylic long rope. Seat in painted aluminum. Seat and back cushions available in draining polyurethane or conventional polyurethane.