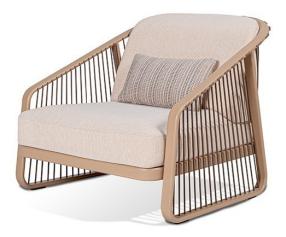

#### Description

Sally

Designer: Riccardo Giovanetti

Typology: Sofa

Description:

Sally was born from the idea of creating a collection of outdoor furniture that introduces new constructive and formal solutions: a light and elegant aluminum structure is enriched through the innovative design of the cord that enters and exits the frame, creating a new tensile structure. Sally does not represent a single product, but an articulated family that interprets contemporary living with a strong and recognizable sign.

#### Technical information:

Armchair with structure in extruded and painted aluminum profile. Back and sides with tensioned acrylic long rope. Seat in painted aluminum. Seat and back cushions available in draining polyurethane or conventional polyurethane.