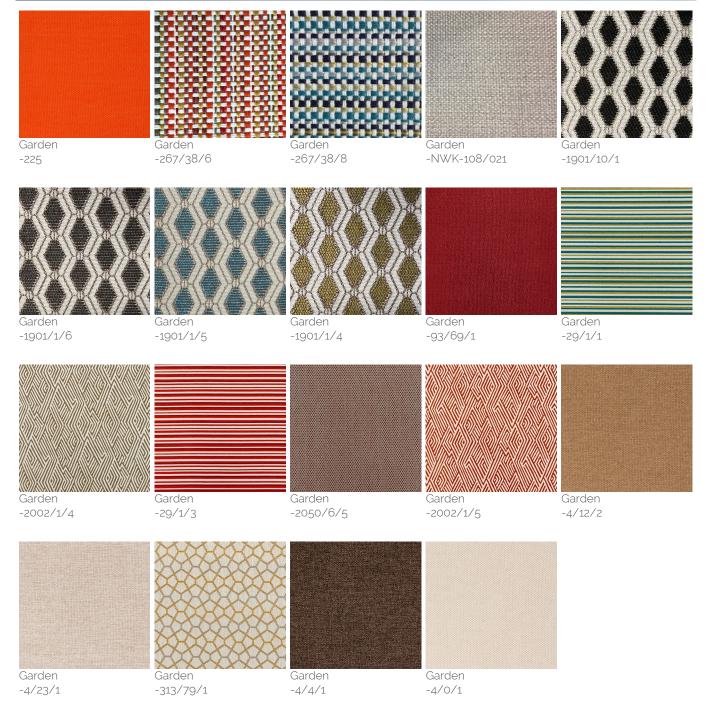

#### Acrylic cord 6mm

| CR9        | CR8601      | CR7244 | CR107              | CR15         |
|------------|-------------|--------|--------------------|--------------|
| Creta Clay | Malva-Mauve | Amande | Antracite-Charcoal | Bianco-White |

#### Straw

Acrylic cord 6mm