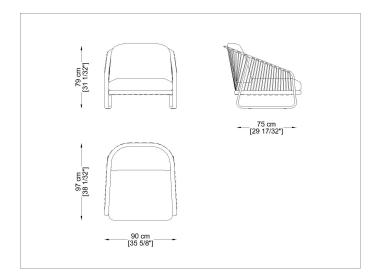

ription

Sally

Designer: Riccardo Giovanetti

Typology: Sofa

Description:

Sally was born from the idea of creating a collection of outdoor furniture that introduces new constructive and formal solutions: a light and elegant aluminum structure is enriched through the innovative design of the cord that enters and exits the frame, creating a new tensile structure. Sally does not represent a single product, but an articulated family that interprets contemporary living with a strong and recognizable sign.

#### Technical information:

Armchair with structure in extruded and painted aluminum profile. Back and sides with tensioned acrylic long rope. Seat in painted aluminum. Seat and back cushions available in draining polyurethane or conventional polyurethane.



# Product Sheet

# Drawings



### SYP19097C01



#### **Materials**

#### Metal structure

Powder coated inox steel



Lino-Linen

#### RAL 9010 Bianco-White

### Acryclic woven backrest

#### Acrylic cord 6mm

| CR9        | CR8601      | CR7244 | CR107              | CR15         |
|------------|-------------|--------|--------------------|--------------|
| Creta Clay | Malva-Mauve | Amande | Antracite-Charcoal | Bianco-White |



#### Straw

Acrylic cord 6mm

#### **Cushion Fabric**

Seat and back cushion padding in dryfeel polyurethane, removable outdoor fabric cover, available in different colors





### Product Sheet





# Images





# Suggested Products



Sally sofa double seat



Sally square low table



Sally sofa four seats



Sally low rectangular table



Sally round low table



Sally round side tabl