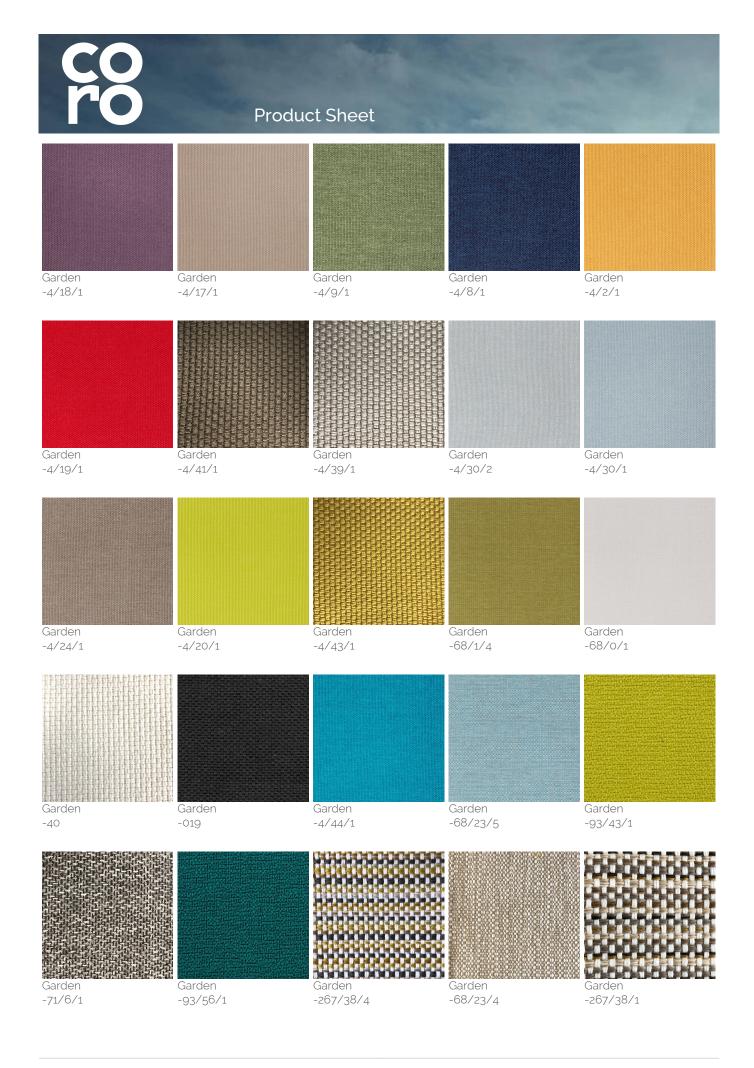

#### **Cushion Fabric**

Seat and back cushion padding in dryfeel polyurethane, removable outdoor fabric cover, available in different colors