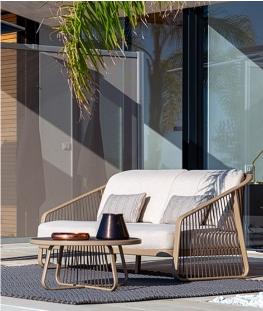

## Description

Sally

Designer: Riccardo Giovanetti

Typology: Sofa

#### Description:

Sally was born from the idea of creating a collection of outdoor furniture that introduces new constructive and formal solutions: a light and elegant aluminum structure is enriched through the innovative design of the cord that enters and exits the frame, creating a new tensile structure. Sally does not represent a single product, but an articulated family that interprets contemporary living with a strong and recognizable sign.

#### Technical information:

Two seats sofa with structure in extruded and painted aluminum profile. Back and sides with tensioned acrylic long rope. Seat in aluminum. Seat and back cushions available in draining polyurethane or conventional polyurethane.

# Images