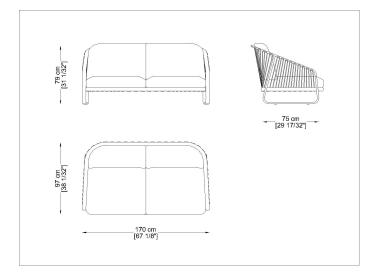

## Description

Sally

Designer: Riccardo Giovanetti

Typology: Sofa

#### Description:

Sally was born from the idea of creating a collection of outdoor furniture that introduces new constructive and formal solutions: a light and elegant aluminum structure is enriched through the innovative design of the cord that enters and exits the frame, creating a new tensile structure. Sally does not represent a single product, but an articulated family that interprets contemporary living with a strong and recognizable sign.

#### Technical information:

Two seats sofa with structure in extruded and painted aluminum profile. Back and sides with tensioned acrylic long rope. Seat in aluminum. Seat and back cushions available in draining polyurethane or conventional polyurethane.



# Drawings



SYD21797C02



### Materials

### Metal structure

Powder coated inox steel



RAL1019 Lino-Linen RAL 9010 Bianco-White

## Acryclic woven backrest

## Acrylic cord 6mm



#### Straw

Acrylic cord 6mm

#### **Cushion Fabric**

Seat and back cushion padding in dryfeel polyurethane, removable outdoor fabric cover, available in different colors





www.coroitalia.it info@coroitalia.it

Garden

-4/4/1

Garden

-4/0/1

Garden

-4/23/1

Garden

-313/79/1

# Images











# Suggested Products



Sally Armchair with arms



Sally sofa double seat



Sally sofa four seats