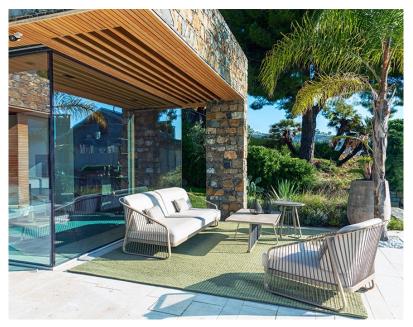

## Description

Sally

Designer: Riccardo Giovanetti

Typology: Sofa

#### Description:

Sally was born from the idea of creating a collection of outdoor furniture that introduces new constructive and formal solutions: a light and elegant aluminum structure is enriched through the innovative design of the cord that enters and exits the frame, creating a new tensile structure. Sally does not represent a single product, but an articulated family that interprets contemporary living with a strong and recognizable sign.

#### Technical information:

Two seats sofa with structure in extruded and painted aluminum profile. Back and sides with tensioned acrylic long rope. Seat in aluminum. Seat and back cushions available in draining polyurethane or conventional polyurethane.

# Images