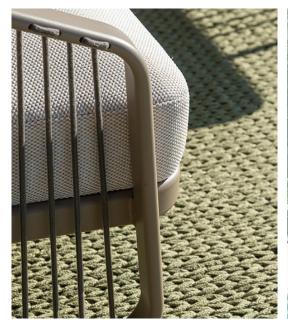

ets contemporary living with a strong and recognizable sign.

#### Technical information:

Two seats sofa with structure in extruded and painted aluminum profile. Back and sides with tensioned acrylic long rope. Seat in aluminum. Seat and back cushions available in draining polyurethane or conventional polyurethane.



# Drawings



SYD21797C02



### Materials

### Metal structure

Powder coated inox steel



RAL1019 Lino-Linen RAL 9010 Bianco-White

## Acryclic woven backrest

## Acrylic cord 6mm



#### Straw

Acrylic cord 6mm

#### **Cushion Fabric**

Seat and back cushion padding in dryfeel polyurethane, removable outdoor fabric cover, available in different colors





www.coroitalia.it info@coroitalia.it

Garden

-4/4/1

Garden

-4/0/1

Garden

-4/23/1

Garden

-313/79/1

# Images











# Suggested Products



Sally Armchair with arms



Sally sofa double seat



Sally sofa four seats