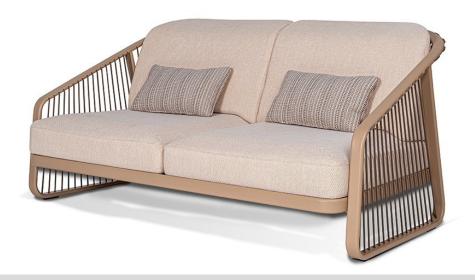

## Description

Sally

Designer: Riccardo Giovanetti

Typology: Sofa

#### Description:

Sally was born from the idea of creating a collection of outdoor furniture that introduces new constructive and formal solutions: a light and elegant aluminum structure is enriched through the innovative design of the cord that enters and exits the frame, creating a new tensile structure. Sally does not represent a single product, but an articulated family that interprets contemporary living with a strong and recognizable sign.

#### Technical information:

Two seats sofa with structure in extruded and painted aluminum profile. Back and sides with tensioned acrylic long rope. Seat in aluminum. Seat and back cushions available in draining polyurethane or conventional polyurethane.