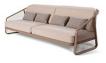

## Description

Sally

Designer: Riccardo Giovanetti

Typology: Sofa

#### Description:

Sally was born from the idea of creating a collection of outdoor furniture that introduces new constructive and formal solutions: a light and elegant aluminum structure is enriched through the innovative design of the cord that enters and exits the frame, creating a new tensile structure. Sally does not represent a single product, but an articulated family that interprets contemporary living with a strong and recognizable sign.

#### Technical information:

Two seats sofa with structure in extruded and painted aluminum profile. Back and sides with tensioned acrylic long rope. Seat in aluminum. Seat and back cushions available in draining polyurethane or conventional polyurethane.