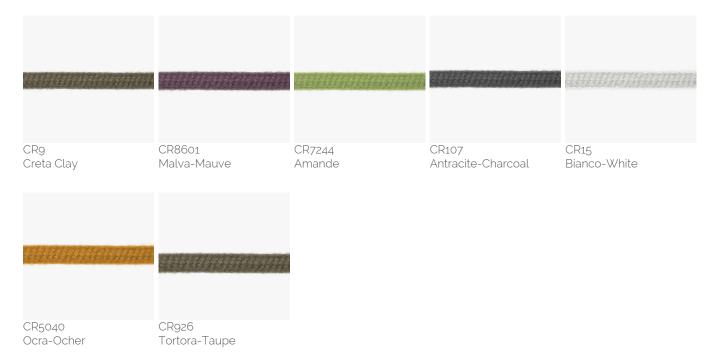

hat introduces new constructive and formal solutions: a light and elegant aluminum structure is enriched through the innovative design of the cord that enters and exits the frame, creating a new tensile structure. Sally does not represent a single product, but an articulated family that interprets contemporary living with a strong and recognizable sign.

#### Technical information:

Two seats sofa with structure in extruded and painted aluminum profile. Back and sides with tensioned acrylic long rope. Seat in aluminum. Seat and back cushions available in draining polyurethane or conventional polyurethane.



# Drawings



SYD21797C02



### Materials

### Metal structure

Powder coated inox steel



RAL1019 Lino-Linen RAL 9010 Bianco-White

## Acryclic woven backrest

## Acrylic cord 6mm



#### Straw

Acrylic cord 6mm

#### **Cushion Fabric**

Seat and back cushion padding in dryfeel polyurethane, removable outdoor fabric cover, available in different colors





www.coroitalia.it info@coroitalia.it

Garden

-4/4/1

Garden

-4/0/1

Garden

-4/23/1

Garden

-313/79/1

# Images











# Suggested Products



Sally Armchair with arms



Sally sofa double seat



Sally sofa four seats