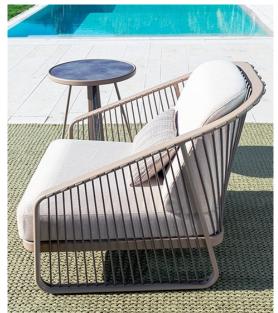

#### Description

Sally

Designer: Riccardo Giovanetti Typology: High table

Description:

Sally was born from the idea of creating a collection of outdoor furniture that introduces new constructive and formal solutions: a light and elegant aluminum structure is enriched through the innovative design of the cord that enters and exits the frame, creating a new tensile structure. Sally does not represent a single product, but an articulated family that interprets contemporary living with a strong and recognizable sign.

Technical Information:

Round low table with structure and border in extruded and painted aluminum profile. Legs with and without tensioned acrylic long rope. Top in HPL laminate available in different finishes. Feet in moulded PVC.

## Suggested Products

Sally table Square

Sally Armchair with arms

Sally table Rectangle

Sally without arms long cords

Sally sofa double seat

Sally with arms long cord

Sally sofa four seats