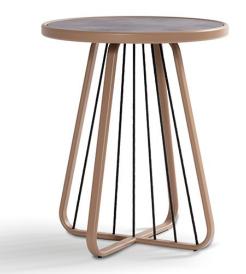

#### Description

Sally

Designer: Riccardo Giovanetti Typology: High table

Description:

Sally was born from the idea of creating a collection of outdoor furniture that introduces new constructive and formal solutions: a light and elegant aluminum structure is enriched through the innovative design of the cord that enters and exits the frame, creating a new tensile structure. Sally does not represent a single product, but an articulated family that interprets contemporary living with a strong and recognizable sign.

Technical Information:

Round low table with structure and border in extruded and painted aluminum profile. Legs with and without tensioned acrylic long rope. Top in HPL laminate available in different finishes. Feet in moulded PVC.