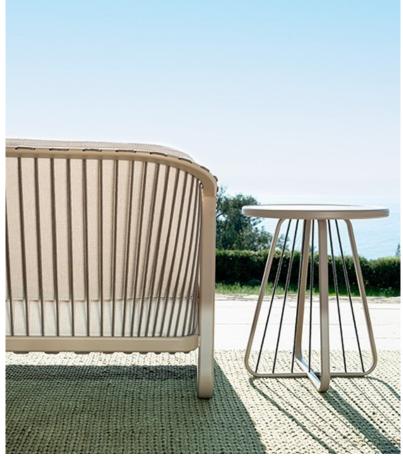

#### Description

Sally

Designer: Riccardo Giovanetti Typology: High table

Description:

Sally was born from the idea of creating a collection of outdoor furniture that introduces new constructive and formal solutions: a light and elegant aluminum structure is enriched through the innovative design of the cord that enters and exits the frame, creating a new tensile structure. Sally does not represent a single product, but an articulated family that interprets contemporary living with a strong and recognizable sign.

Technical Information:

Round low table with structure and border in extruded and painted aluminum profile. Legs with and without tensioned acrylic long rope. Top in HPL laminate available in different finishes. Feet in moulded PVC.

# Images