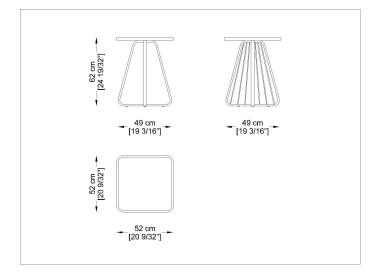

### **Product Sheet**



#### Description

Sally

Designer: Riccardo Giovanetti Typology: High table

Description:

Sally was born from the idea of creating a collection of outdoor furniture that introduces new constructive and formal solutions: a light and elegant aluminum structure is enriched through the innovative design of the cord that enters and exits the frame, creating a new tensile structure. Sally does not represent a single product, but an articulated family that interprets contemporary living with a strong and recognizable sign.

Technical Information:

Round low table with structure and border in extruded and painted aluminum profile. Legs with and without tensioned acrylic long rope. Top in HPL laminate available in different finishes. Feet in moulded PVC.



# Drawings



# SYTI0052C04



### Materials

### Metal structure

Powder coated inox steel



### Table tops

#### Laminate



L2810 Rock Taiga

L1 Bianco-White



RAL 9010 Bianco-White

L3 Tortora-Taupe

Nero-Black

L477 Grigio-Grey



Rock Beige Boiacca

## Acryclic Chord

Acrylic cord 6mm

www.coroitalia.it



# Product Sheet

| CR8601      | CR7244 | CR107              | CR15         | CR5040     |
|-------------|--------|--------------------|--------------|------------|
| Malva-Mauve | Amande | Antracite-Charcoal | Bianco-White | Ocra-Ocher |



CR9 Creta Clay



# Images







## Product Sheet

## Suggested Products



Sally table Square



Sally Armchair with arms



Sally table Rectangle



Sally without arms long cords



Sally sofa double seat



Sally with arms long cord



Sally sofa fou