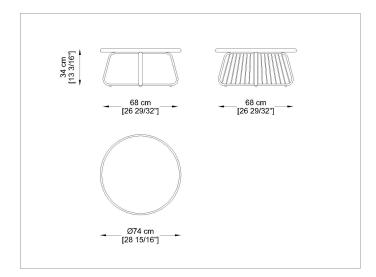

#### Description

Sally

Designer: Riccardo Giovanetti Typology: Low table

Description:

Sally was born from the idea of creating a collection of outdoor furniture that introduces new constructive and formal solutions: a light and elegant aluminum structure is enriched through the innovative design of the cord that enters and exits the frame, creating a new tensile structure. Sally does not represent a single product, but an articulated family that interprets contemporary living with a strong and recognizable sign.

Technical Information:

Round low table with structure and border in extruded and painted aluminum profile. Legs with and without tensioned acrylic long rope. Top in HPL laminate available in different finishes. Feet in moulded PVC



## Drawings



### SYTF0074C04



#### Materials

### Metal structure

Powder coated inox steel



### Table top

#### Laminate



L2810 Rock Taiga

L1 Bianco-White



RAL 9010 Bianco-White

L558 Rock Beige Boiacca



L4 Nero-Black

## Acryclic Chord

Acrylic cord 6mm

www.coroitalia.it



| CR: | 107              | CR15         | CR5040     | CR7244 | CR9        |
|-----|------------------|--------------|------------|--------|------------|
| Ant | tracite-Charcoal | Bianco-White | Ocra-Ocher | Amande | Creta Clay |



CR8601 Malva-Mauve



# Images





## Suggested Products



Sally table Square



Sally Armchair with arms



Sally table Rectangle



Sally without arms long cords



Sally sofa double seat



Sally with arms long cord



Sally sofa four seats