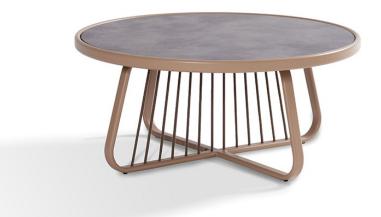

#### Description

Sally

Designer: Riccardo Giovanetti Typology: Low table

Description:

Sally was born from the idea of creating a collection of outdoor furniture that introduces new constructive and formal solutions: a light and elegant aluminum structure is enriched through the innovative design of the cord that enters and exits the frame, creating a new tensile structure. Sally does not represent a single product, but an articulated family that interprets contemporary living with a strong and recognizable sign.

Technical Information:

Round low table with structure and border in extruded and painted aluminum profile. Legs with and without tensioned acrylic long rope. Top in HPL laminate available in different finishes. Feet in moulded PVC