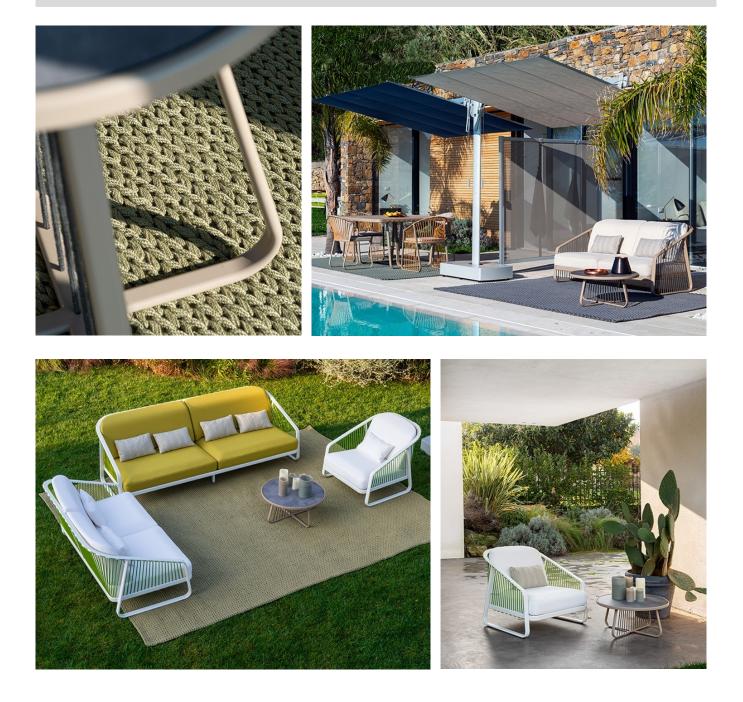

#### Description

Sally

Designer: Riccardo Giovanetti Typology: Low table

Description:

Sally was born from the idea of creating a collection of outdoor furniture that introduces new constructive and formal solutions: a light and elegant aluminum structure is enriched through the innovative design of the cord that enters and exits the frame, creating a new tensile structure. Sally does not represent a single product, but an articulated family that interprets contemporary living with a strong and recognizable sign.

Technical Information:

Round low table with structure and border in extruded and painted aluminum profile. Legs with and without tensioned acrylic long rope. Top in HPL laminate available in different finishes. Feet in moulded PVC

## Suggested Products

Sally table Square

Sally Armchair with arms

Sally table Rectangle

Sally without arms long cords

Sally sofa double seat

Sally with arms long cord

Sally sofa four seats