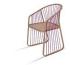

#### Description

Sally

Designer: Riccardo Giovanetti Typology: Low table

Description:

Sally was born from the idea of creating a collection of outdoor furniture that introduces new constructive and formal solutions: a light and elegant aluminum structure is enriched through the innovative design of the cord that enters and exits the frame, creating a new tensile structure. Sally does not represent a single product, but an articulated family that interprets contemporary living with a strong and recognizable sign.

Technical Information:

Round low table with structure and border in extruded and painted aluminum profile. Legs with and without tensioned acrylic long rope. Top in HPL laminate available in different finishes. Feet in moulded PVC

## Suggested Products

Sally table Square

Sally Armchair with arms

Sally table Rectangle

Sally without arms long cords

Sally sofa double seat

Sally with arms long cord

Sally sofa four seats