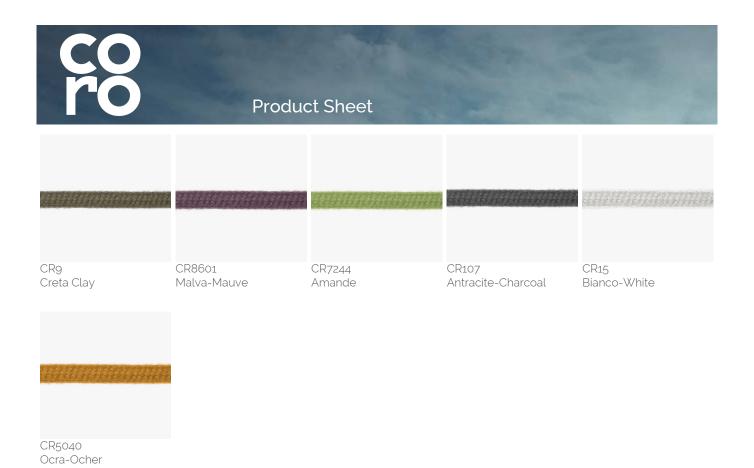

design of the cord that enters and exits the frame, creating a new tensile structure. Sally does not represent a single product, but an articulated family that interprets contemporary living with a strong and recognizable sign.

#### Technical Information:

Square low table with structure and border in extruded and painted aluminum profile. Legs with and without tensioned acrylic long rope. Top in HPL laminate available in different finishes. Feet in moulded PVC.



# Drawings



SYTE7272C04



### Materials

## Metal structure

Powder coated inox steel



RAL1019 Lino-Linen

RAL 9010 Bianco-White

## Table tops

### Laminate



L2810 Rock Taiga



Bianco-White



L<sub>3</sub> Tortora-Taupe



Nero-Black



L558 Rock Beige Boiacca



L477 Grigio-Grey

# Acryclic Chord

Acrylic cord 6mm



# Images







# **Suggested Products**



Sally table Square



Sally Armchair with arms



Sally table Rectangle



Sally without arms long cords



Sally sofa double seat



Sally with arms long cord



Sally sofa four seats