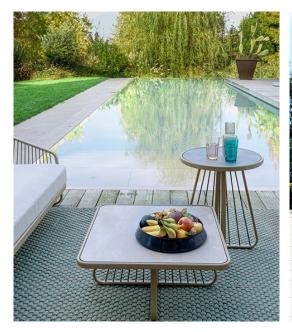

### Description

Sally

Designer: Riccardo Giovanetti

Typology: Low table

#### Description:

Sally was born from the idea of creating a collection of outdoor furniture that introduces new constructive and formal solutions: a light and elegant aluminum structure is enriched through the innovative design of the cord that enters and exits the frame, creating a new tensile structure. Sally does not represent a single product, but an articulated family that interprets contemporary living with a strong and recognizable sign.

#### Technical Information:

Square low table with structure and border in extruded and painted aluminum profile. Legs with and without tensioned acrylic long rope. Top in HPL laminate available in different finishes. Feet in moulded PVC.