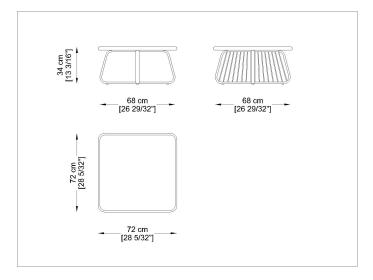

### Description

Sally

Designer: Riccardo Giovanetti

Typology: Low table

#### Description:

Sally was born from the idea of creating a collection of outdoor furniture that introduces new constructive and formal solutions: a light and elegant aluminum structure is enriched through the innovative design of the cord that enters and exits the frame, creating a new tensile structure. Sally does not represent a single product, but an articulated family that interprets contemporary living with a strong and recognizable sign.

#### Technical Information:

Square low table with structure and border in extruded and painted aluminum profile. Legs with and without tensioned acrylic long rope. Top in HPL laminate available in different finishes. Feet in moulded PVC.



# Drawings



SYTE7272C04



### Materials

## Metal structure

Powder coated inox steel



RAL1019 Lino-Linen

RAL 9010 Bianco-White

## Table tops

### Laminate



L2810 Rock Taiga



Bianco-White



L<sub>3</sub> Tortora-Taupe



Nero-Black



L558 Rock Beige Boiacca



L477 Grigio-Grey

# Acryclic Chord

Acrylic cord 6mm



# Images







# **Suggested Products**



Sally table Square



Sally Armchair with arms



Sally table Rectangle



Sally without arms long cords



Sally sofa double seat



Sally with arms long cord



Sally sofa four seats