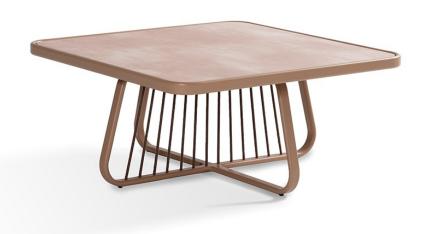

### Description

Sally

Designer: Riccardo Giovanetti

Typology: Low table

#### Description:

Sally was born from the idea of creating a collection of outdoor furniture that introduces new constructive and formal solutions: a light and elegant aluminum structure is enriched through the innovative design of the cord that enters and exits the frame, creating a new tensile structure. Sally does not represent a single product, but an articulated family that interprets contemporary living with a strong and recognizable sign.

#### Technical Information:

Square low table with structure and border in extruded and painted aluminum profile. Legs with and without tensioned acrylic long rope. Top in HPL laminate available in different finishes. Feet in moulded PVC.