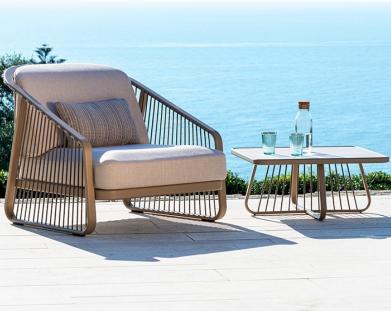

### Description

Sally

Designer: Riccardo Giovanetti

Typology: Low table

#### Description:

Sally was born from the idea of creating a collection of outdoor furniture that introduces new constructive and formal solutions: a light and elegant aluminum structure is enriched through the innovative design of the cord that enters and exits the frame, creating a new tensile structure. Sally does not represent a single product, but an articulated family that interprets contemporary living with a strong and recognizable sign.

#### Technical Information:

Square low table with structure and border in extruded and painted aluminum profile. Legs with and without tensioned acrylic long rope. Top in HPL laminate available in different finishes. Feet in moulded PVC.