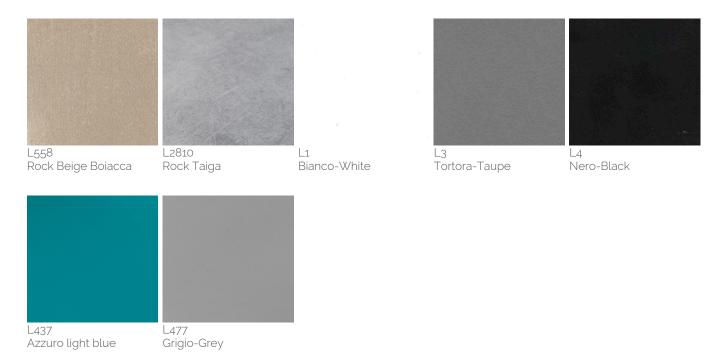

laminate in different colors or teak

Upholstery: Dryfell (polyurethane fibre) white cover

Cover: Garden outdoor fabric available in different colors



## Drawings





SA240DXTSXT

SA-DSX240





SA-DL-240X120

SA-DEL240







SA-DEL120

SA-DDX240





SA-D240SXT

SA-D240SXCADXT







SA-D240DXT

SA-D240DXCASXT





SA-D120SXT

SA-D120DXT





SA-D-120



### Materials

### Metal structure

#### Satinized inox steel



Satinized/Satinato steel satinized

### Cushion fabric

Seat and back cushion padding in dryfeel polyurethane, removable outdoor fabric cover, available in different colours









Garden -1901/1/6



Garden -1901/1/5



Garden -1901/1/4



Garden -93/69/1



-29/1/1

info@coroitalia.it www.coroitalia.it



### Side table of sofa

## Finishes for side table of sofa



## Images









# Suggested Products



Jubeae



Flower Pot



TQ-To b



Shot



Nest