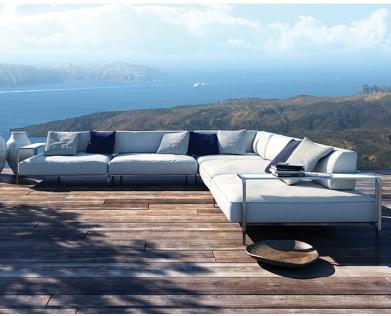

#### Description:

The relationship between an object and its surroundings has become increasingly important in determining the quality of what we "design" and "plan": using a light touch ensures a creative mix of good taste and balance. We do not simply want to produce an item of furniture, we want to live with it. In addition to the large seat that welcomes you among the various models of the Sabal collection, the proposal also offers the version with the side table; the comfort of a seat and the ease of being able to live at best with a drink your outdoor environment are well satisfied by the many compositions and alternatives that these sofas offer. Coordinating the many outdoor fabrics or laminate tops with the steel structure of these sofas will be your further possibility to create the corner of the garden you have always desired.

Technical information:

Frame: Steel inox satinized.

Top side table: Solid core (white or black), high thickness laminate in different colors or teak

Upholstery: Dryfell (polyurethane fibre) white cover

Cover: Garden outdoor fabric available in different colors

### Cushion fabric

Seat and back cushion padding in dryfeel polyurethane, removable outdoor fabric cover, available in different colours

Garden -1901/1/6

Garden -1901/1/5

Garden -1901/1/4

Garden -93/69/1

-29/1/1