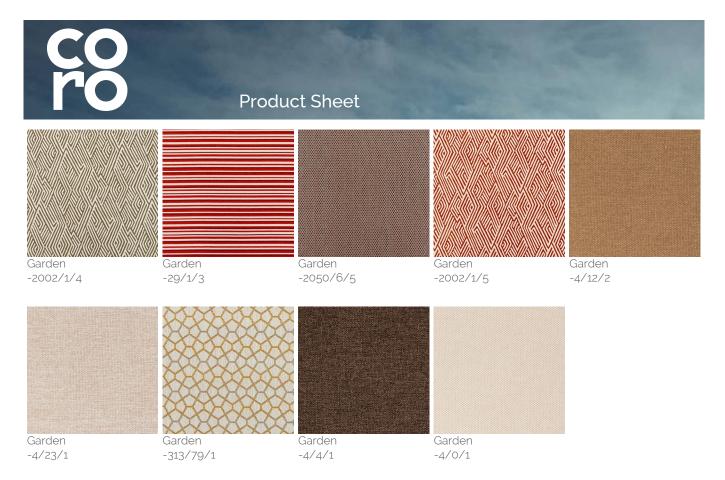

### Cushion fabric

Seat and back cushion padding in dryfeel polyurethane, removable outdoor fabric cover, available in different colours

Garden -1901/1/6

Garden -1901/1/5

Garden -1901/1/4

Garden -93/69/1

-29/1/1