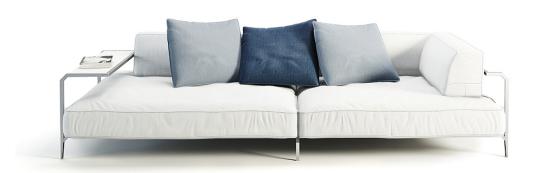

### Description

Sabal

Designer: Matteo Nunziati

Typology: Sofa Year: 2014

#### Description:

The relationship between an object and its surroundings has become increasingly important in determining the quality of what we "design" and "plan": using a light touch ensures a creative mix of good taste and balance. We do not simply want to produce an item of furniture, we want to live with it. In addition to the large seat that welcomes you among the various models of the Sabal collection, the proposal also offers the version with the side table; the comfort of a seat and the ease of being able to live at best with a drink your outdoor environment are well satisfied by the many compositions and alternatives that these sofas offer. Coordinating the many outdoor fabrics or laminate tops with the steel structure of these sofas will be your further possibility to create the corner of the garden you have always desired.

Technical information:

Frame: Steel inox satinized.

Top side table: Solid core (white or black), high thickness laminate in different colors or teak

Upholstery: Dryfell (polyurethane fibre) white cover

Cover: Garden outdoor fabric available in different colors