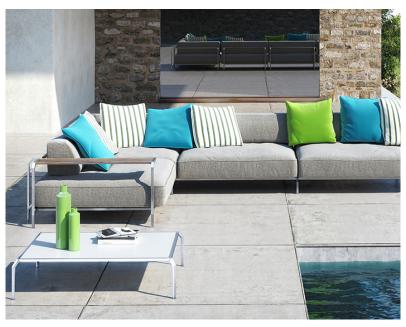

#### Description:

The relationship between an object and its surroundings has become increasingly important in determining the quality of what we "design" and "plan": using a light touch ensures a creative mix of good taste and balance. We do not simply want to produce an item of furniture, we want to live with it. In addition to the large seat that welcomes you among the various models of the Sabal collection, the proposal also offers the version with the side table; the comfort of a seat and the ease of being able to live at best with a drink your outdoor environment are well satisfied by the many compositions and alternatives that these sofas offer. Coordinating the many outdoor fabrics or laminate tops with the steel structure of these sofas will be your further possibility to create the corner of the garden you have always desired.

Technical information:

Frame: Steel inox satinized.

Top side table: Solid core (white or black), high thickness laminate in different colors or teak

Upholstery: Dryfell (polyurethane fibre) white cover

Cover: Garden outdoor fabric available in different colors

### Cushion fabric

Seat and back cushion padding in dryfeel polyurethane, removable outdoor fabric cover, available in different colours

Garden -1901/1/6

Garden -1901/1/5

Garden -1901/1/4

Garden -93/69/1

-29/1/1