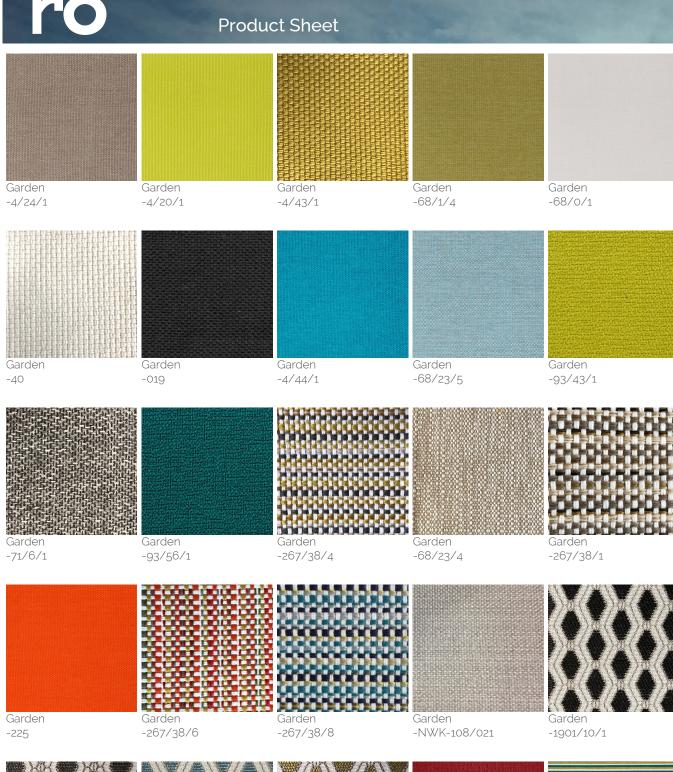

### Cushion fabric

Seat and back cushion padding in dryfeel polyurethane, removable outdoor fabric cover, available in different colours

Garden -1901/1/6

Garden -1901/1/5

Garden -1901/1/4

Garden -93/69/1

-29/1/1