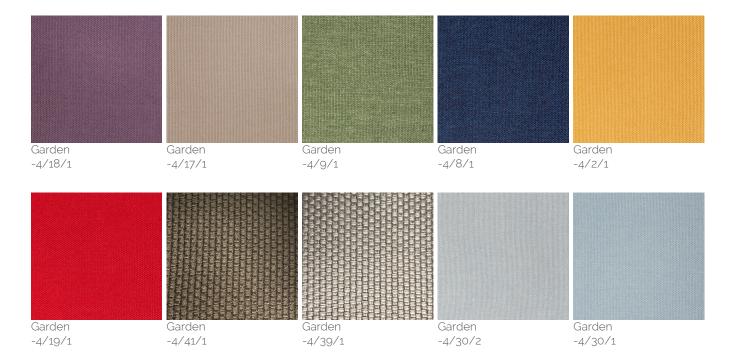

### Cushion fabric

Seat and back cushion padding in dryfeel polyurethane, removable outdoor fabric cover, available in different colours

Garden -1901/1/6

Garden -1901/1/5

Garden -1901/1/4

Garden -93/69/1

-29/1/1