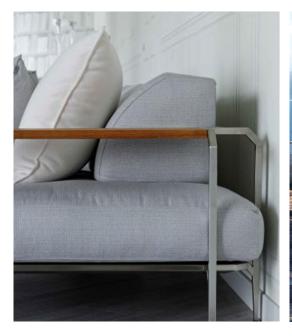

#### Description:

The relationship between an object and its surroundings has become increasingly important in determining the quality of what we "design" and "plan": using a light touch ensures a creative mix of good taste and balance. We do not simply want to produce an item of furniture, we want to live with it. In addition to the large seat that welcomes you among the various models of the Sabal collection, the proposal also offers the version with the side table; the comfort of a seat and the ease of being able to live at best with a drink your outdoor environment are well satisfied by the many compositions and alternatives that these sofas offer. Coordinating the many outdoor fabrics or laminate tops with the steel structure of these sofas will be your further possibility to create the corner of the garden you have always desired.

Technical information:

Frame: Steel inox satinized.

Top side table: Solid core (white or black), high thickness laminate in different colors or teak

Upholstery: Dryfell (polyurethane fibre) white cover

Cover: Garden outdoor fabric available in different colors

#### Satinized inox steel

Satinized/Satinato steel satinized