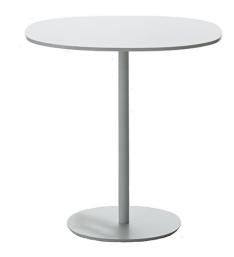

### Description

Rio

Designer: Ilaria Marelli

Typology: Table Year: 2009

Description:

The Rio table has a painted steel structure characterized by a marine laminate top; unlike the other tables we provide an elliptical solution as a dining table, a cross between rectangular and round that can be used in those external areas to be completed with a table and two chairs for a lunch with friends.

Technical information

Frame: Steel inox powder coated

Top: High thickness laminate in different colors

Typology: Table