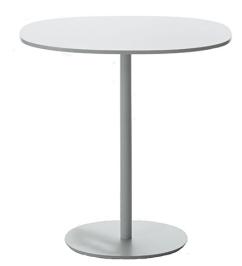

### Description

Rio

Designer: Ilaria Marelli

Typology: Table Year: 2009

Description:

The Rio table has a painted steel structure characterized by a marine laminate top; unlike the other tables we provide an elliptical solution as a dining table, a cross between rectangular and round that can be used in those external areas to be completed with a table and two chairs for a lunch with friends.

Technical information

Frame: Steel inox powder coated

Top: High thickness laminate in different colors

Typology: Table