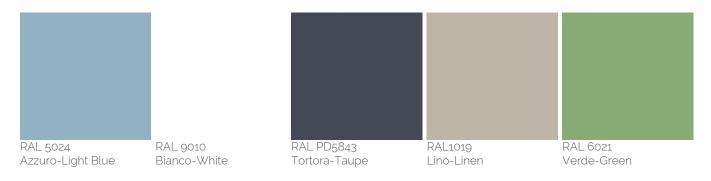

### Description

Rio

Designer: Ilaria Marelli

Typology: Table Year: 2009

Description:

The Rio table has a painted steel structure characterized by a marine laminate top; unlike the other tables we provide an elliptical solution as a dining table, a cross between rectangular and round that can be used in those external areas to be completed with a table and two chairs for a lunch with friends.

Technical information

Frame: Steel inox powder coated

Top: High thickness laminate in different colors

Typology: Table



# Drawings



ВНТ



### Materials

#### **Metal Structure**

#### Satinized Inox steel



Satinized/Satinato steel satinized

#### Metal Structure

#### Powder coated Inox steel



### Laminate

### Table top









L477 Grigio-Grey

L558 Rock Beige Boiacca



# Images







# Suggested Products



S



SB



Jubeae SB



Jubeae S



Jubeae ST



Nest