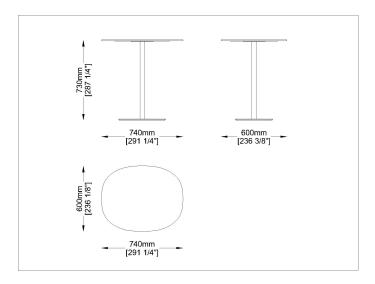

### Description

Rio

Designer: Ilaria Marelli

Typology: Table Year: 2009

Description:

The Rio table has a painted steel structure characterized by a marine laminate top; unlike the other tables we provide an elliptical solution as a dining table, a cross between rectangular and round that can be used in those external areas to be completed with a table and two chairs for a lunch with friends.

Technical information

Frame: Steel inox powder coated

Top: High thickness laminate in different colors

Typology: Table



# Drawings



ВНТ



### Materials

#### **Metal Structure**

#### Satinized Inox steel



Satinized/Satinato steel satinized

#### Metal Structure

#### Powder coated Inox steel



### Laminate

### Table top









L477 Grigio-Grey

L558 Rock Beige Boiacca



# Images







# Suggested Products



S



SB



Jubeae SB



Jubeae S



Jubeae ST



Nest