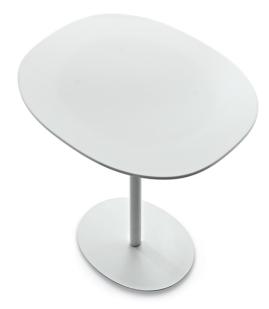

### Description

Rio

Designer: Ilaria Marelli

Typology: Table Year: 2009

Description:

The Rio table has a painted steel structure characterized by a marine laminate top; unlike the other tables we provide an elliptical solution as a dining table, a cross between rectangular and round that can be used in those external areas to be completed with a table and two chairs for a lunch with friends.

Technical information

Frame: Steel inox powder coated

Top: High thickness laminate in different colors

Typology: Table