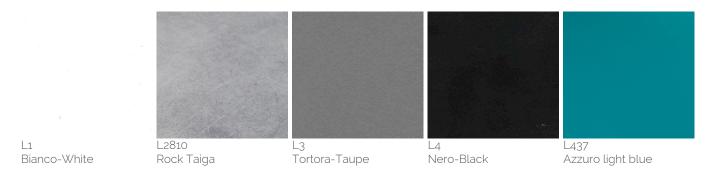

### Description

Rio

Designer: Ilaria Marelli

Typology: Table Year: 2009

Description:

The Rio table has a painted steel structure characterized by a marine laminate top; unlike the other tables we provide an elliptical solution as a dining table, a cross between rectangular and round that can be used in those external areas to be completed with a table and two chairs for a lunch with friends.

Technical information

Frame: Steel inox powder coated

Top: High thickness laminate in different colors

Typology: Table



# Drawings



ВНТ



### Materials

#### **Metal Structure**

#### Satinized Inox steel



Satinized/Satinato steel satinized

#### Metal Structure

#### Powder coated Inox steel



### Laminate

### Table top









L477 Grigio-Grey

L558 Rock Beige Boiacca



# Images







# Suggested Products



S



SB



Jubeae SB



Jubeae S



Jubeae ST



Nest