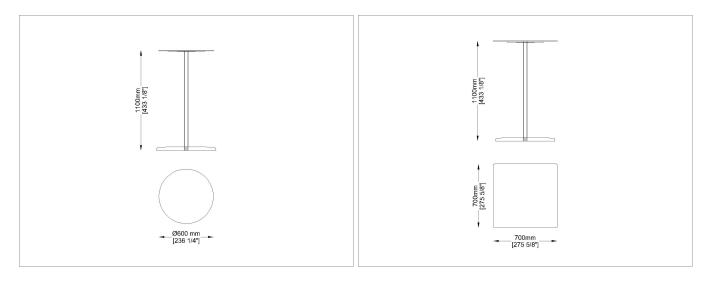

### Product Sheet



### Description

Rab

Designer: CDC Typology: Table Year: 2014

Description:

In its simplicity of form and structure, the Rab coffee table offers an excellent solution for bars and clubs that take advantage of outdoor spaces. Dining table or aperitif flanked by stools, you can have it in the round or square version and meet the needs of your public and even private space

Technical information:

Frame: Steel inox satinized or powder coated

Top: High Gloss thick laminate in different colors

Typology: Table



## Drawings



### RAB TH7306

RAB TH73Q7



RAB TH11006

RAB TH110Q7



### **Product Sheet**

#### Materials

#### Metal Structure

Satinized Inox steel



Satinized/Satinato steel satinized

### Metal structure

#### Powder coated Inox steel



RAL 5024 Azzuro-Light Blue

RAL 9010 Bianco-White



Tortora-Taupe



RAL1019 Lino-Linen

#### Laminate

#### Table top



L4 Nero-Black





L437 Azzuro light blue

Bianco-White





## Product Sheet



L477 Grigio-Grey

L558 Rock Beige Boiacca



# Suggested Products