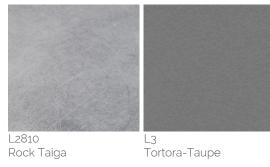

#### Table top

L4 Nero-Black

L437 Azzuro light blue

Bianco-White

## Product Sheet

L477 Grigio-Grey

L558 Rock Beige Boiacca