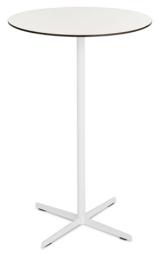

### Description

Rab

Designer: CDC Typology: Table Year: 2014

Description:

In its simplicity of form and structure, the Rab coffee table offers an excellent solution for bars and clubs that take advantage of outdoor spaces. Dining table or aperitif flanked by stools, you can have it in the round or square version and meet the needs of your public and even private space

Technical information:

Frame: Steel inox satinized or powder coated

Top: High Gloss thick laminate in different colors

Typology: Table