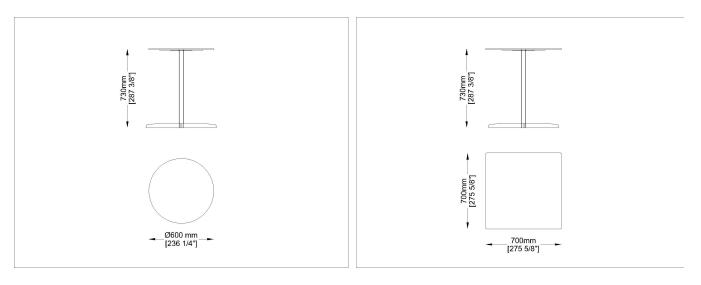

### Product Sheet



### Description

Rab

Designer: CDC Typology: Table Year: 2014

Description:

In its simplicity of form and structure, the Rab coffee table offers an excellent solution for bars and clubs that take advantage of outdoor spaces. Dining table or aperitif flanked by stools, you can have it in the round or square version and meet the needs of your public and even private space

Technical information:

Frame: Steel inox satinized or powder coated

Top: High Gloss thick laminate in different colors

Typology: Table



## Drawings



### RAB TH7306

RAB TH73Q7



RAB TH11006

RAB TH110Q7



### **Product Sheet**

#### Materials

#### Metal Structure

Satinized Inox steel



Satinized/Satinato steel satinized

### Metal structure

#### Powder coated Inox steel



RAL 5024 Azzuro-Light Blue

RAL 9010 Bianco-White



Tortora-Taupe



RAL1019 Lino-Linen

#### Laminate

#### Table top



L4 Nero-Black





L437 Azzuro light blue

Bianco-White





## Product Sheet



L477 Grigio-Grey

L558 Rock Beige Boiacca



# Suggested Products