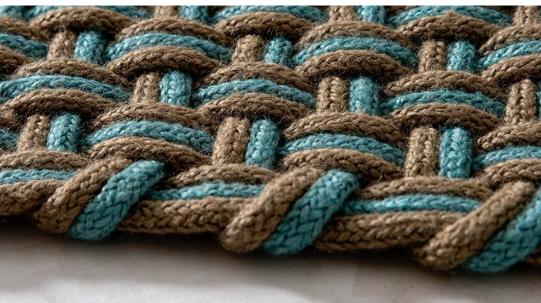

#### Description

Node-5

Designer: **Riccardo Giovanetti** Typology: Carpet

#### Description:

Node is a collection of hand-knotted rugs born from the encounter between Italian creativity and the craftsmanship of the best carpet manufacturers in northern India. The carpet collection was born from the idea of experimenting with the potential offered by the processing of polyester cordage for outdoors by creating a set of products that enhance the three-dimensionality of the surface and represent the ideal platform for the Sally collection.