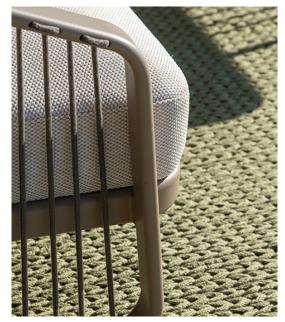

#### Description:

Node is a collection of hand-knotted rugs born from the encounter between Italian creativity and the craftsmanship of the best carpet manufacturers in northern India. The carpet collection was born from the idea of experimenting with the potential offered by the processing of polyester cordage for outdoors by creating a set of products that enhance the three-dimensionality of the surface and represent the ideal platform for the Sally collection.