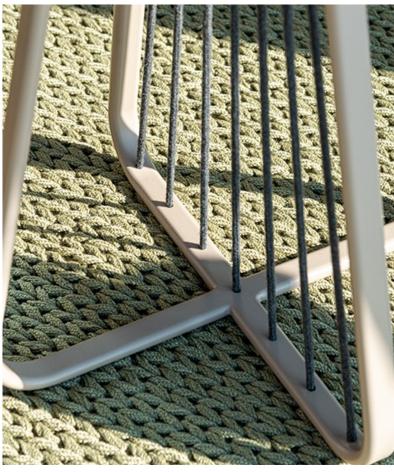

#### Description:

Node is a collection of hand-knotted rugs born from the encounter between Italian creativity and the craftsmanship of the best carpet manufacturers in northern India. The carpet collection was born from the idea of experimenting with the potential offered by the processing of polyester cordage for outdoors by creating a set of products that enhance the three-dimensionality of the surface and represent the ideal platform for the Sally collection.