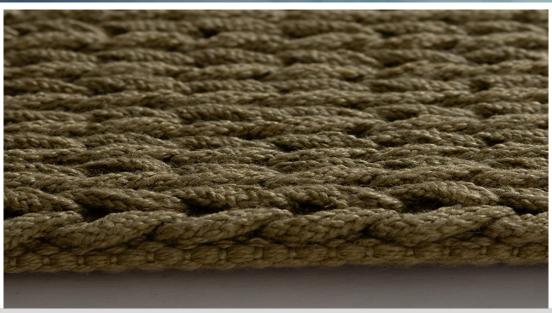

#### Description:

Node is a collection of hand-knotted rugs born from the encounter between Italian creativity and the craftsmanship of the best carpet manufacturers in northern India. The carpet collection was born from the idea of experimenting with the potential offered by the processing of polyester cordage for outdoors by creating a set of products that enhance the three-dimensionality of the surface and represent the ideal platform for the Sally collection.