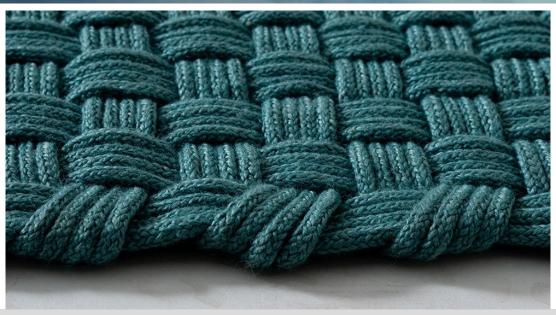

#### Description

Node-4

Designer: Riccardo Giovanetti

Typology: Carpet

Description:

Node is a collection of hand-knotted rugs born from the encounter between Italian creativity and the craftsmanship of the best carpet manufacturers in northern India. The carpet collection was born from the idea of experimenting with the potential offered by the processing of polyester cordage for outdoors by creating a set of products that enhance the three-dimensionality of the surface and represent the ideal platform for the Sally collection.