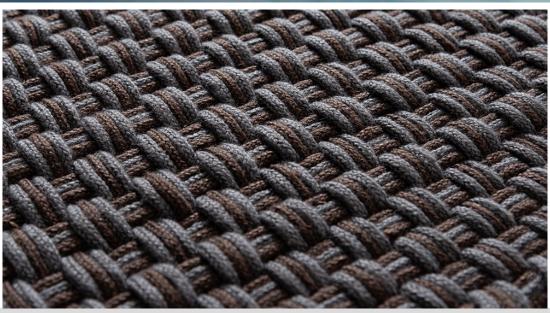

### Description

Node-3

Designer: Riccardo Giovanetti

Typology: Carpet

#### Description:

Node is a collection of hand-knotted rugs born from the encounter between Italian creativity and the craftsmanship of the best carpet manufacturers in northern India. The carpet collection was born from the idea of experimenting with the potential offered by the processing of polyester cordage for outdoors by creating a set of products that enhance the three-dimensionality of the surface and represent the ideal platform for the Sally collection.