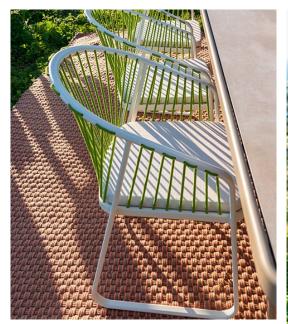

#### Description:

Node is a collection of hand-knotted rugs born from the encounter between Italian creativity and the craftsmanship of the best carpet manufacturers in northern India. The carpet collection was born from the idea of experimenting with the potential offered by the processing of polyester cordage for outdoors by creating a set of products that enhance the three-dimensionality of the surface and represent the ideal platform for the Sally collection.

### **Suggested Products**

Sally table Square

Sally sofa four seats

Sally table Rectangle

Sally without arms long cords

Sally Armchair with arms

Sally with arms long cord

Sally sofa double seat