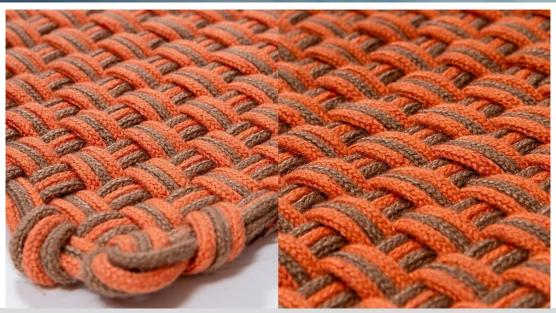

#### Description:

Node is a collection of hand-knotted rugs born from the encounter between Italian creativity and the craftsmanship of the best carpet manufacturers in northern India. The carpet collection was born from the idea of experimenting with the potential offered by the processing of polyester cordage for outdoors by creating a set of products that enhance the three-dimensionality of the surface and represent the ideal platform for the Sally collection.