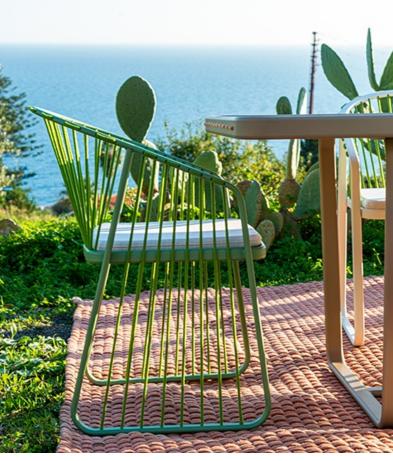

#### Description:

Node is a collection of hand-knotted rugs born from the encounter between Italian creativity and the craftsmanship of the best carpet manufacturers in northern India. The carpet collection was born from the idea of experimenting with the potential offered by the processing of polyester cordage for outdoors by creating a set of products that enhance the three-dimensionality of the surface and represent the ideal platform for the Sally collection.

### **Suggested Products**

Sally table Square

Sally sofa four seats

Sally table Rectangle

Sally without arms long cords

Sally Armchair with arms

Sally with arms long cord

Sally sofa double seat