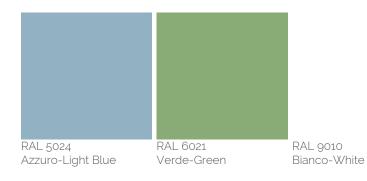

### Metal structure

Satinized inox steel

Satinized/Satinato steel satinized

#### Powder coated inox steel