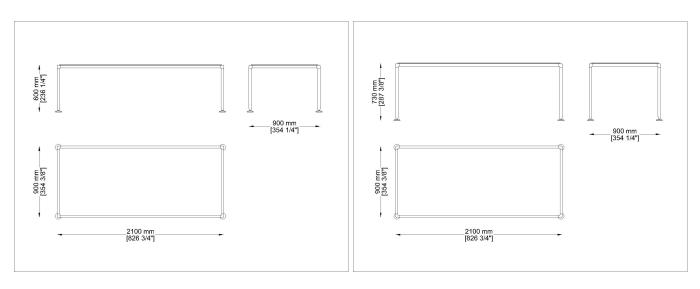

### N TQ140H37

N TQ140H60

N TQ140H73

N TQ150H60

900 mm [354 1/4"]

•

\_1800 mm [708 5/8"]

900 mm [354 3/8"]

\_1800 mm [708 5/8"]

900 mm [354 3/8"] 900 mm [354 1/4"]

N TR180H73

N TR210H37

N TR210H60

N TR210H73