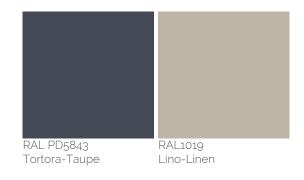

, combining practicality with unerringly sophisticated elegance. The satinized stainless steel structure can be proposed with a laminate top, different materials that can fulfill your ideal solution for a dinner or lunch with friends.

Technical information

Frame: Steel inox satinized or powder coated frame

Top: Powder coated aluminum



# Drawings



### N TQ140H37

N TQ140H60



N TQ140H73

N TQ150H60



900 mm [354 1/4"]

•



\_1800 mm [708 5/8"]

900 mm [354 3/8"]



\_1800 mm [708 5/8"]

900 mm [354 3/8"] 900 mm [354 1/4"]





N TR180H73

N TR210H37



N TR210H60

N TR210H73



# Product Sheet

### Materials

### Metal structure

Satinized inox steel



Satinized/Satinato steel satinized

# Metal structure

#### Powder coated inox steel





# Table top

#### Powder coated top







# Product Sheet

# Suggested Products





Private: Fellini



SB

Livis





Jubeae ST



Nest



Jubeae S



Jubeae SB

Zeta