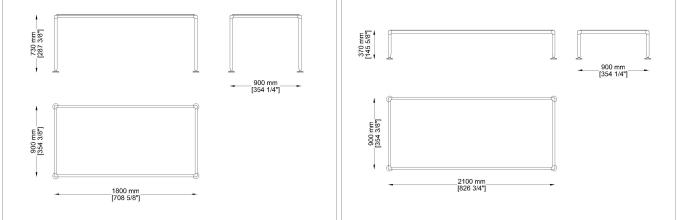

### N TQ140H37

N TQ140H60

N TQ140H73

N TQ150H60

900 mm [354 1/4"]

•

\_1800 mm [708 5/8"]

900 mm [354 3/8"]

\_1800 mm [708 5/8"]

900 mm [354 3/8"] 900 mm [354 1/4"]

N TR180H73

N TR210H37

N TR210H60

N TR210H73