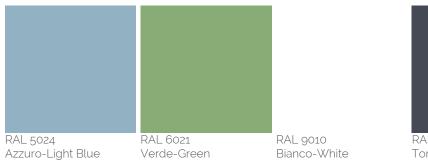

### Metal structure

Satinized inox steel

Satinized/Satinato steel satinized

#### Powder coated inox steel