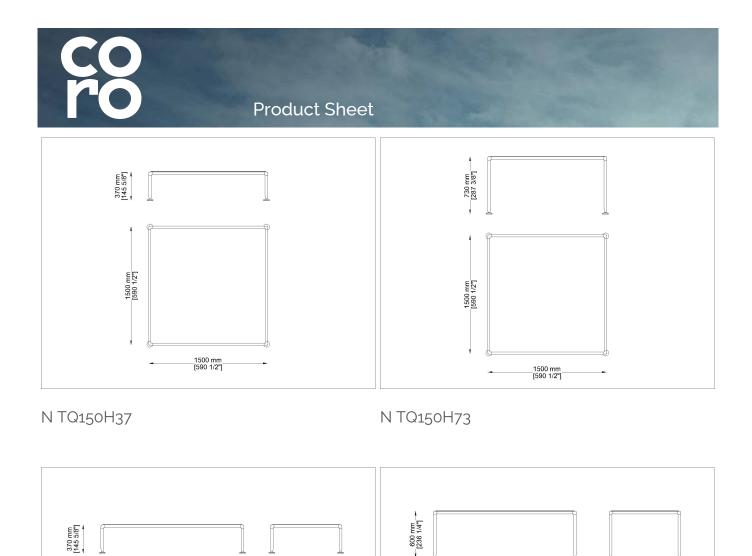

### N TQ140H37

N TQ140H60

N TQ140H73

N TQ150H60

900 mm [354 1/4"]

•

\_1800 mm [708 5/8"]

900 mm [354 3/8"]

\_1800 mm [708 5/8"]

900 mm [354 3/8"] 900 mm [354 1/4"]

N TR180H73

N TR210H37

N TR210H60

N TR210H73