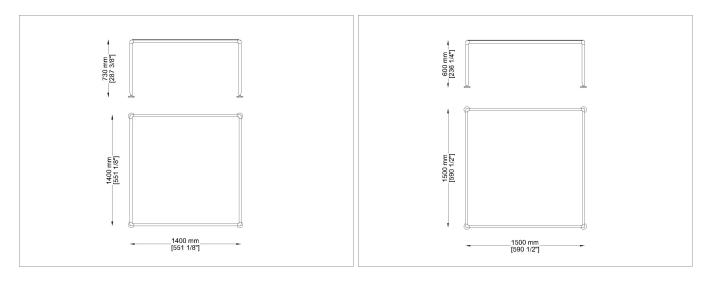

### N TQ140H37

N TQ140H60

N TQ140H73

N TQ150H60

900 mm [354 1/4"]

•

\_1800 mm [708 5/8"]

900 mm [354 3/8"]

\_1800 mm [708 5/8"]

900 mm [354 3/8"] 900 mm [354 1/4"]

N TR180H73

N TR210H37

N TR210H60

N TR210H73