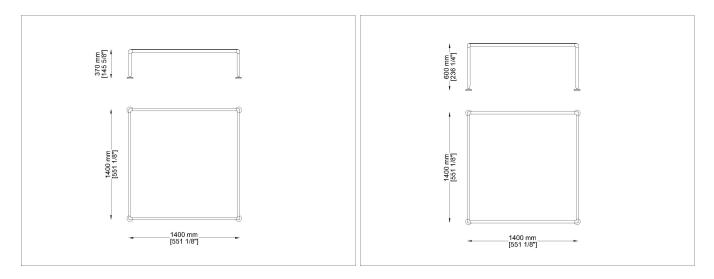

### N TQ140H37

N TQ140H60

N TQ140H73

N TQ150H60

900 mm [354 1/4"]

•

\_1800 mm [708 5/8"]

900 mm [354 3/8"]