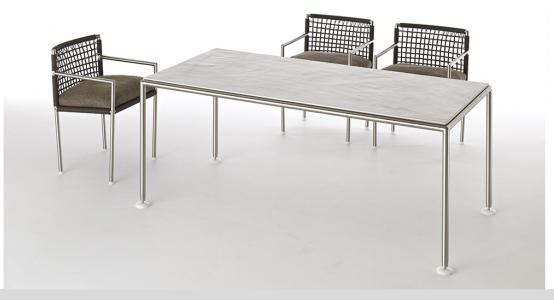

#### Description

Nest

Designer: Stefano Gallizioli

Typology: Table Year: 2007

Description:

A table becomes reality through design, image definition and industrial processing. An object for various moments of the day, adding a personal and highly pleasing note, totally free of restrictions, combining practicality with unerringly sophisticated elegance. The satinized stainless steel structure can be proposed with a laminate top, different materials that can fulfill your ideal solution for a dinner or lunch with friends.

Technical information

Frame: Steel inox satinized or powder coated frame

Top: Powder coated aluminum