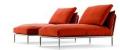

### Description

Nest

Designer: Stefano Gallizioli

Typology: Arm chair Year: 2007

Description:

An armchair, that looks like a welcoming nest where to sit down in, with some loose cushions placed on to make it even more comfortable. Satin stainless steel frame, covered by reinforced PVC nylon or acrylic cord on the backrest. Covers and cushions are available in a single color or in different colors with a special dedicated fabric for outdoor use can be combined with the satin or powder coated structure. Thanks to the various models, the Nest collection allows you to create the corner or composition most suited to us to live our garden in the best way.

# Suggested Products

Nest

Nest

Shot

Jubeae

Nest Circolare

Nest