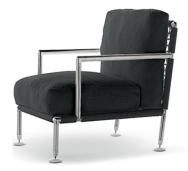

### Description

Nest

Designer: Stefano Gallizioli

Typology: Arm chair Year: 2007

Description:

An armchair, that looks like a welcoming nest where to sit down in, with some loose cushions placed on to make it even more comfortable. Satin stainless steel frame, covered by reinforced PVC nylon or acrylic cord on the backrest. Covers and cushions are available in a single color or in different colors with a special dedicated fabric for outdoor use can be combined with the satin or powder coated structure. Thanks to the various models, the Nest collection allows you to create the corner or composition most suited to us to live our garden in the best way.

Technical information

Frame: Steel inox satinized or powdercoated frame

Interlacing: PVC cord with nylon core (woven codeA3) / Acrylic cord 3 (woven codeC3) or 6 mm with Teflon ( woven codeC6)

Upholstery: Dryfell (polyurethane fibre) white cover

Cover: Garden outdoor fabric available in different colors