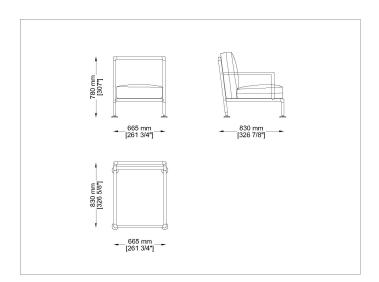

ons placed on to make it even more comfortable. Satin stainless steel frame, covered by reinforced PVC nylon or acrylic cord on the backrest. Covers and cushions are available in a single color or in different colors with a special dedicated fabric for outdoor use can be combined with the satin or powder coated structure. Thanks to the various models, the Nest collection allows you to create the corner or composition most suited to us to live our garden in the best way.

Technical information

Frame: Steel inox satinized or powdercoated frame

Interlacing: PVC cord with nylon core (woven codeA3) / Acrylic cord 3 (woven codeC3) or 6 mm with Teflon ( woven codeC6)

Upholstery: Dryfell (polyurethane fibre) white cover

Cover: Garden outdoor fabric available in different colors



# Drawings



N PH78



#### Materials

### Metal structure

Satinized inox steel



Satinized/Satinato steel satinized

## Metal structure

#### Powder coated inox steel



PVC woven backrest and seat

#### PVC cord 3mm



### Acryclic woven backrest and seat

Acrylic cord 3/6mm





| CR9<br>Creta Clay | CR8601<br>Malva-Mauve | CR7244<br>Amande | CR15<br>Bianco-White |
|-------------------|-----------------------|------------------|----------------------|



## Straw

PVC cord 3mm



## Straw

Acrylic cord 3/6mm





## **Cushion Fabric**

Seat and back cushion padding in dryfeel polyurethane, removable outdoor fabric cover,

www.coroitalia.it



#### available in different colours







Images











# Suggested Products





Nest

Nest



Shot

Jubeae



Nest Circolare



Nest