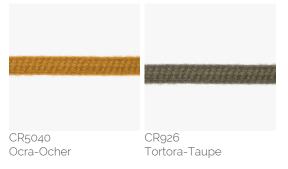

### Acryclic woven backrest and seat

Acrylic cord 3/6mm

| CR9<br>Creta Clay | CR8601<br>Malva-Mauve | CR7244<br>Amande | CR15<br>Bianco-White |
|-------------------|-----------------------|------------------|----------------------|

## Straw

Acrylic cord 3/6mm