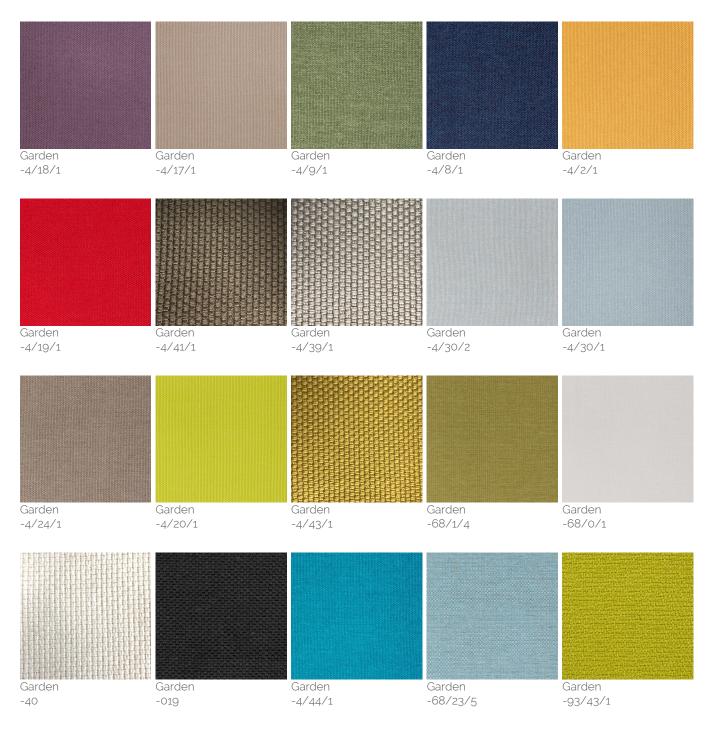

Cover: Garden outdoor fabric available in different colors

## **Cushion Fabric**

Seat and back cushion padding in dryfeel polyurethane, removable outdoor fabric cover,

www.coroitalia.it

#### available in different colours

Images