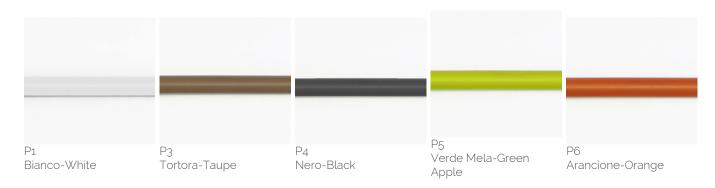

colors with a special dedicated fabric for outdoor use can be combined with the satin or powder coated structure. Thanks to the various models, the Nest collection allows you to create the corner or composition most suited to us to live our garden in the best way.

Technical information

Frame: Steel inox satinized or powdercoated frame

Interlacing: PVC cord with nylon core (woven codeA3) / Acrylic cord 3 (woven codeC3) or 6 mm with Teflon ( woven codeC6)

Upholstery: Dryfell (polyurethane fibre) white cover

Cover: Garden outdoor fabric available in different colors



# Drawings



N PH78



#### Materials

### Metal structure

Satinized inox steel



Satinized/Satinato steel satinized

## Metal structure

#### Powder coated inox steel



PVC woven backrest and seat

#### PVC cord 3mm



### Acryclic woven backrest and seat

Acrylic cord 3/6mm





| CR9<br>Creta Clay | CR8601<br>Malva-Mauve | CR7244<br>Amande | CR15<br>Bianco-White |
|-------------------|-----------------------|------------------|----------------------|



## Straw

PVC cord 3mm



## Straw

Acrylic cord 3/6mm





## **Cushion Fabric**

Seat and back cushion padding in dryfeel polyurethane, removable outdoor fabric cover,

www.coroitalia.it



#### available in different colours







Images











# Suggested Products





Nest

Nest



Shot

Jubeae



Nest Circolare



Nest