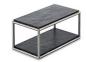

### Description

Nest

Designer: Stefano Gallizioli

Typology: Arm chair Year: 2007

Description:

An armchair, that looks like a welcoming nest where to sit down in, with some loose cushions placed on to make it even more comfortable. Satin stainless steel frame, covered by reinforced PVC nylon or acrylic cord on the backrest. Covers and cushions are available in a single color or in different colors with a special dedicated fabric for outdoor use can be combined with the satin or powder coated structure. Thanks to the various models, the Nest collection allows you to create the corner or composition most suited to us to live our garden in the best way.

Technical information

Frame: Steel inox satinized or powdercoated frame

Interlacing: PVC cord with nylon core (woven codeA3) / Acrylic cord 3 (woven codeC3) or 6 mm with Teflon ( woven codeC6)

Upholstery: Dryfell (polyurethane fibre) white cover