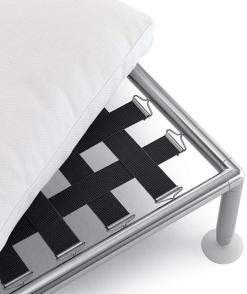

## **Cushion Fabric**

Seat and back cushion padding in dryfeel polyurethane, removable outdoor fabric cover,

www.coroitalia.it