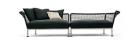

### Description

Nest

Designer: Stefano Gallizioli

Typology: Arm chair Year: 2007

Description:

An armchair, that looks like a welcoming nest where to sit down in, with some loose cushions placed on to make it even more comfortable. Satin stainless steel frame, covered by reinforced PVC nylon or acrylic cord on the backrest. Covers and cushions are available in a single color or in different colors with a special dedicated fabric for outdoor use can be combined with the satin or powder coated structure. Thanks to the various models, the Nest collection allows you to create the corner or composition most suited to us to live our garden in the best way.

# Suggested Products

Nest

Nest

Shot

Jubeae

Nest Circolare

Nest