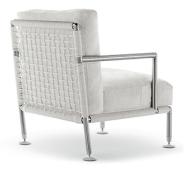

### Description

Nest

Designer: Stefano Gallizioli

Typology: Arm chair Year: 2007

Description:

An armchair, that looks like a welcoming nest where to sit down in, with some loose cushions placed on to make it even more comfortable. Satin stainless steel frame, covered by reinforced PVC nylon or acrylic cord on the backrest. Covers and cushions are available in a single color or in different colors with a special dedicated fabric for outdoor use can be combined with the satin or powder coated structure. Thanks to the various models, the Nest collection allows you to create the corner or composition most suited to us to live our garden in the best way.

Technical information

Frame: Steel inox satinized or powdercoated frame

Interlacing: PVC cord with nylon core (woven codeA3) / Acrylic cord 3 (woven codeC3) or 6 mm with Teflon ( woven codeC6)

Upholstery: Dryfell (polyurethane fibre) white cover

Cover: Garden outdoor fabric available in different colors