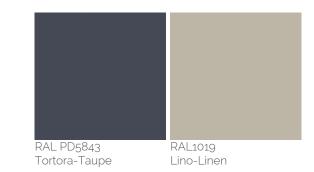

### Metal structure

Satinized inox steel

Satinized/Satinato steel satinized

## Metal structure