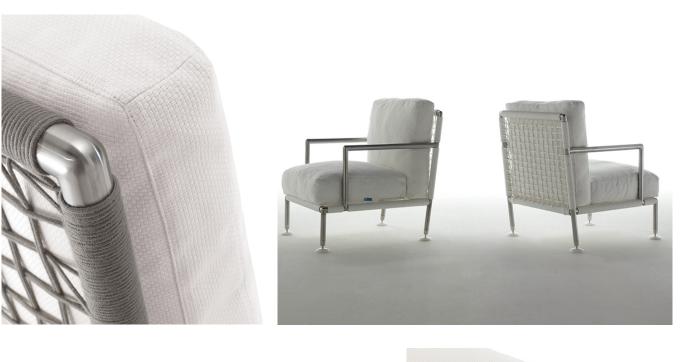

### Description

Nest

Designer: Stefano Gallizioli

Typology: Arm chair Year: 2007

Description:

An armchair, that looks like a welcoming nest where to sit down in, with some loose cushions placed on to make it even more comfortable. Satin stainless steel frame, covered by reinforced PVC nylon or acrylic cord on the backrest. Covers and cushions are available in a single color or in different colors with a special dedicated fabric for outdoor use can be combined with the satin or powder coated structure. Thanks to the various models, the Nest collection allows you to create the corner or composition most suited to us to live our garden in the best way.

Technical information

Frame: Steel inox satinized or powdercoated frame

Interlacing: PVC cord with nylon core (woven codeA3) / Acrylic cord 3 (woven codeC3) or 6 mm with Teflon ( woven codeC6)

Upholstery: Dryfell (polyurethane fibre) white cover

### Metal structure

Satinized inox steel

Satinized/Satinato steel satinized

#### Powder coated inox steel

PVC woven backrest and seat