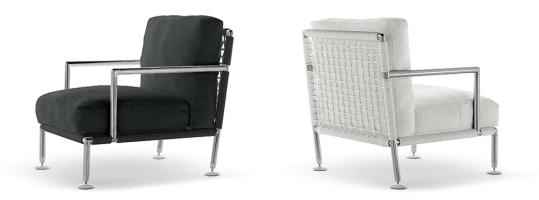

### Description

Nest

Designer: Stefano Gallizioli

Typology: Arm chair Year: 2007

Description:

An armchair, that looks like a welcoming nest where to sit down in, with some loose cushions placed on to make it even more comfortable. Satin stainless steel frame, covered by reinforced PVC nylon or acrylic cord on the backrest. Covers and cushions are available in a single color or in different colors with a special dedicated fabric for outdoor use can be combined with the satin or powder coated structure. Thanks to the various models, the Nest collection allows you to create the corner or composition most suited to us to live our garden in the best way.

Technical information

Frame: Steel inox satinized or powdercoated frame

Interlacing: PVC cord with nylon core (woven codeA3) / Acrylic cord 3 (woven codeC3) or 6 mm with Teflon ( woven codeC6)

Upholstery: Dryfell (polyurethane fibre) white cover

Cover: Garden outdoor fabric available in different colors