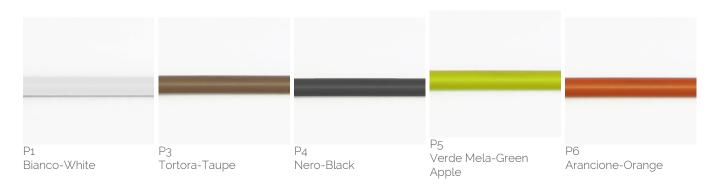

rent colors with a special dedicated fabric for outdoor use can be combined with the satin or powder coated structure. Thanks to the various models, the Nest collection allows you to create the corner or composition most suited to us to live our garden in the best way.

Technical information

Frame: Steel inox satinized or powdercoated frame

Interlacing: PVC cord with nylon core (woven codeA3) / Acrylic cord 3 (woven codeC3) or 6 mm with Teflon (woven codeC6)

Upholstery: Dryfell (polyurethane fibre) white cover

Cover: Garden outdoor fabric available in different colors



# Drawings



N SH77



#### Materials

#### Metal structure

Satinized inox steel



Satinized/Satinato steel satinized

## Metal structure

#### Powder coated inox steel



### PVC woven backrest

#### PVC cord 3mm



## Acryclic woven backrest

Acrylic cord 3/6mm



| CR9        | CR8601      | CR7244 | CR107              | CR15         |
|------------|-------------|--------|--------------------|--------------|
| Creta Clay | Malva-Mauve | Amande | Antracite-Charcoal | Bianco-White |



## Straw

PVC Cord-3mm



## Straw

Acrylic cord 3/6mm





## **Cushion Fabric**

Seat and back cushion padding in dryfeel polyurethane, removable outdoor fabric cover,

www.coroitalia.it



#### available in different colours







# Images





# Suggested Products







Shot





Nest



Joint





Jubeae





Nest

Nest



Flower Pot