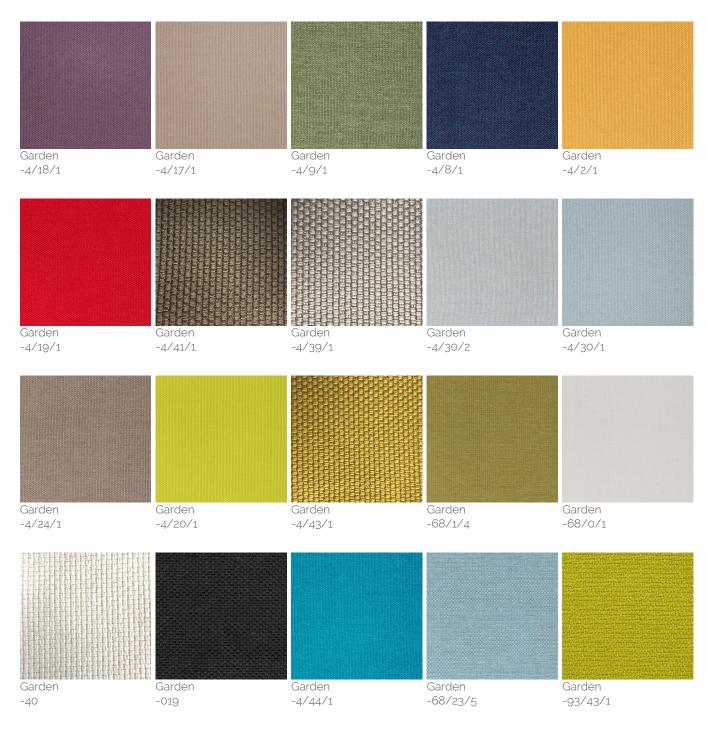

Cover: Garden outdoor fabric available in different colors

## **Cushion Fabric**

Seat and back cushion padding in dryfeel polyurethane, removable outdoor fabric cover,

www.coroitalia.it

#### available in different colours