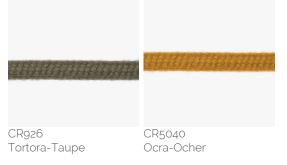

## Acryclic woven backrest

Acrylic cord 3/6mm

| CR9        | CR8601      | CR7244 | CR107              | CR15         |
|------------|-------------|--------|--------------------|--------------|
| Creta Clay | Malva-Mauve | Amande | Antracite-Charcoal | Bianco-White |

## Straw

Acrylic cord 3/6mm