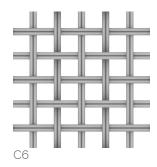

## Acryclic woven backrest

Acrylic cord 3/6mm

| CR9        | CR8601      | CR7244 | CR107              | CR15         |
|------------|-------------|--------|--------------------|--------------|
| Creta Clay | Malva-Mauve | Amande | Antracite-Charcoal | Bianco-White |