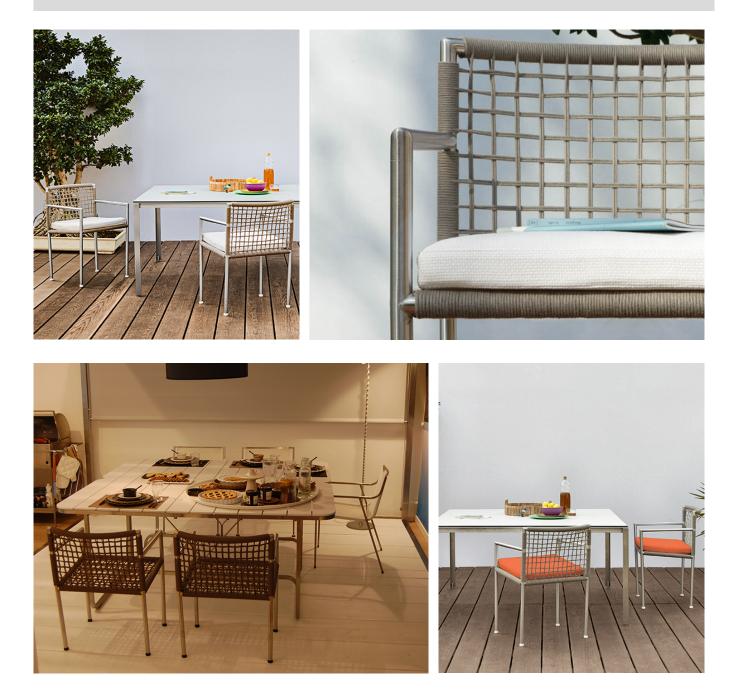

#### Description

Nest

Designer: Stefano Gallizioli Typology: Chair Year: 2007

Description:

A chair, that looks like a welcoming nest where to sit down, with some loose cushions placed on to make it even more comfortable. Satin stainless steel frame, covered by reinforced PVC nylon or acrylic cord on the backrest. Covers and cushions are available in a single color or in different colors with a special dedicated fabric for outdoor use can be combined with the satin or powder coated structure. Thanks to the various models, the Nest collection allows you to create the corner or composition most suited to us to live our garden in the best way.

# Images