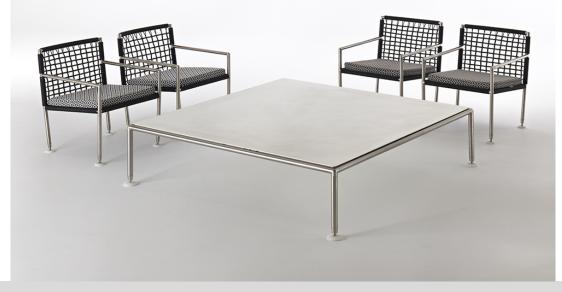

#### Description

Nest

Designer: Stefano Gallizioli Typology: Chair Year: 2007

Description:

A chair, that looks like a welcoming nest where to sit down, with some loose cushions placed on to make it even more comfortable. Satin stainless steel frame, covered by reinforced PVC nylon or acrylic cord on the backrest. Covers and cushions are available in a single color or in different colors with a special dedicated fabric for outdoor use can be combined with the satin or powder coated structure. Thanks to the various models, the Nest collection allows you to create the corner or composition most suited to us to live our garden in the best way.

# Images