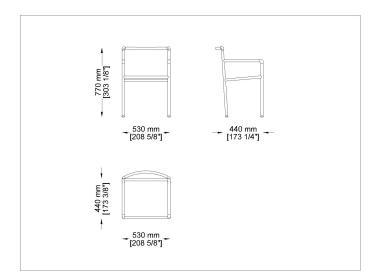

ions placed on to make it even more comfortable. Satin stainless steel frame, covered by reinforced PVC nylon or acrylic cord on the backrest. Covers and cushions are available in a single color or in different colors with a special dedicated fabric for outdoor use can be combined with the satin or powder coated structure. Thanks to the various models, the Nest collection allows you to create the corner or composition most suited to us to live our garden in the best way.

Technical information

Frame: Steel inox satinized or powdercoated frame

Interlacing: PVC cord with nylon core (woven codeA3) / Acrylic cord 3 (woven codeC3) or 6 mm with Teflon (woven codeC6)

Upholstery: Dryfell (polyurethane fibre) white cover

Cover: Garden outdoor fabric available in different colors



# Drawings



N SH77



#### Materials

#### Metal structure

Satinized inox steel



Satinized/Satinato steel satinized

## Metal structure

#### Powder coated inox steel



### PVC woven backrest

#### PVC cord 3mm



## Acryclic woven backrest

Acrylic cord 3/6mm



| CR9        | CR8601      | CR7244 | CR107              | CR15         |
|------------|-------------|--------|--------------------|--------------|
| Creta Clay | Malva-Mauve | Amande | Antracite-Charcoal | Bianco-White |



## Straw

PVC Cord-3mm



## Straw

Acrylic cord 3/6mm





## **Cushion Fabric**

Seat and back cushion padding in dryfeel polyurethane, removable outdoor fabric cover,

www.coroitalia.it



#### available in different colours







# Images





# Suggested Products







Shot





Nest



Joint





Jubeae