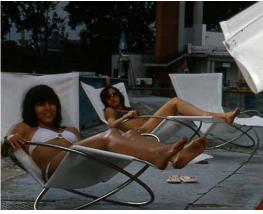

### Description

Loop

Designer: Gala Wright

Typology: Chaise longue

Year: 2005

Description:

Comfortable, modern and practical Loop helps us live our desire to rest in the lightest way possible. Through its shape, Loop reflects our desire to escape from reality. Easy to move in our garden thanks to the facility of closing and its lightness, this chaise longue is the ideal element to lay down and rest in the shade on a hot summer day

Technical information:

Frame: Steel inox frame

Seat: White or black Leaf fabric