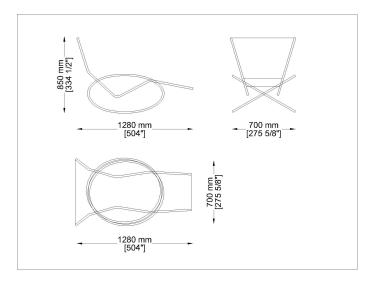

### Description

Loop

Designer: Gala Wright

Typology: Chaise longue

Year: 2005

Description:

Comfortable, modern and practical Loop helps us live our desire to rest in the lightest way possible. Through its shape, Loop reflects our desire to escape from reality. Easy to move in our garden thanks to the facility of closing and its lightness, this chaise longue is the ideal element to lay down and rest in the shade on a hot summer day

Technical information:

Frame: Steel inox frame

Seat: White or black Leaf fabric



## Drawings



LP



### Materials

#### Metal frame

Satinized inox steel



Satinized/Satinato steel satinized

#### Technical fabric

Seat in white or black Leaf fabric.



Bianco-White



Leaf Nero-Black

## Images











# Suggested Products