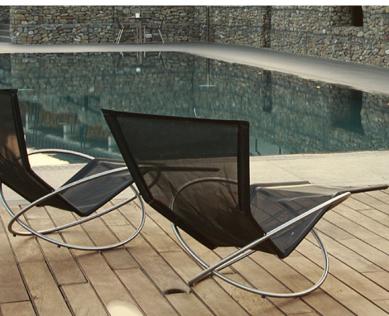

### Description

Loop

Designer: Gala Wright

Typology: Chaise longue

Year: 2005

Description:

Comfortable, modern and practical Loop helps us live our desire to rest in the lightest way possible. Through its shape, Loop reflects our desire to escape from reality. Easy to move in our garden thanks to the facility of closing and its lightness, this chaise longue is the ideal element to lay down and rest in the shade on a hot summer day

Technical information:

Frame: Steel inox frame

Seat: White or black Leaf fabric