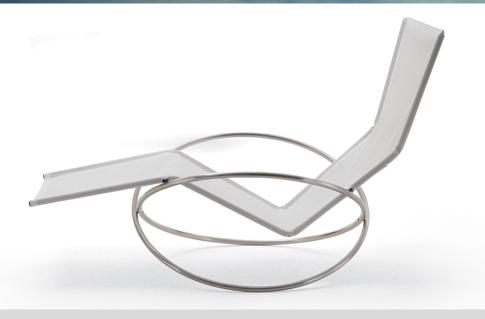

### Description

Loop

Designer: Gala Wright

Typology: Chaise longue

Year: 2005

Description:

Comfortable, modern and practical Loop helps us live our desire to rest in the lightest way possible. Through its shape, Loop reflects our desire to escape from reality. Easy to move in our garden thanks to the facility of closing and its lightness, this chaise longue is the ideal element to lay down and rest in the shade on a hot summer day

Technical information:

Frame: Steel inox frame

Seat: White or black Leaf fabric