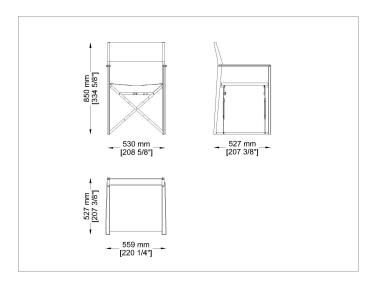

6

Description:

When one wants to experience outdoor spaces to the fullest, the idea of comfort is associated with functionality. The features of the objects assume expressive and intense qualities, useful to create a feeling between the man and the surrounding cosmos. In this way, these two realities will blend together entirely. The Livis chair contains all these sensations thanks to its very particular line and its structure in different colors coordinated with as many technical fabrics. It is provided with a safety lever when sitting and with a zipper in the hidden part of the seat fabric to be able to conveniently clean it.

Technical information:

Frame: Steel inox and aluminium powdercoated frame

Seat and Back: Sun or Batyline® fabric available in different colors



## Drawings



LV



### Materials

#### Metal structure

Powder coated inox steel



RAL PD5843 Tortora-Taupe

RAL 9010 Bianco-White

### Technical fabric

Seat and back in technical fabric Sun or Batyline  $\! \mathbb{R} \!$ 





Sun Bianco-White

## Images











# Suggested Products







Shot



Nest