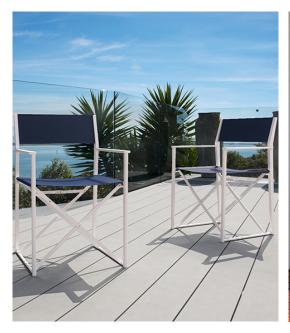

### Description

Livis

Designer: Matteo Nunziati

Typology: Director Chair

Year: 2016

Description:

When one wants to experience outdoor spaces to the fullest, the idea of comfort is associated with functionality. The features of the objects assume expressive and intense qualities, useful to create a feeling between the man and the surrounding cosmos. In this way, these two realities will blend together entirely. The Livis chair contains all these sensations thanks to its very particular line and its structure in different colors coordinated with as many technical fabrics. It is provided with a safety lever when sitting and with a zipper in the hidden part of the seat fabric to be able to conveniently clean it.

Technical information:

Frame: Steel inox and aluminium powdercoated frame

Seat and Back: Sun or Batyline® fabric available in different colors