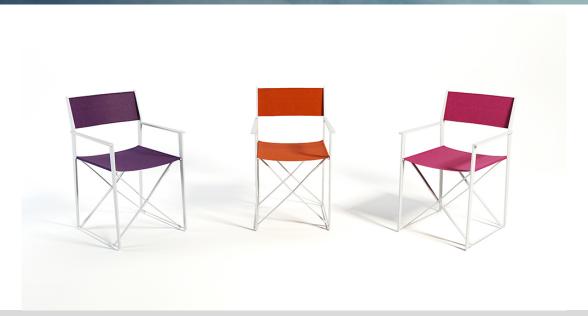

### Description

Livis

Designer: Matteo Nunziati

Typology: Director Chair

Year: 2016

Description:

When one wants to experience outdoor spaces to the fullest, the idea of comfort is associated with functionality. The features of the objects assume expressive and intense qualities, useful to create a feeling between the man and the surrounding cosmos. In this way, these two realities will blend together entirely. The Livis chair contains all these sensations thanks to its very particular line and its structure in different colors coordinated with as many technical fabrics. It is provided with a safety lever when sitting and with a zipper in the hidden part of the seat fabric to be able to conveniently clean it.

Technical information:

Frame: Steel inox and aluminium powdercoated frame

Seat and Back: Sun or Batyline® fabric available in different colors