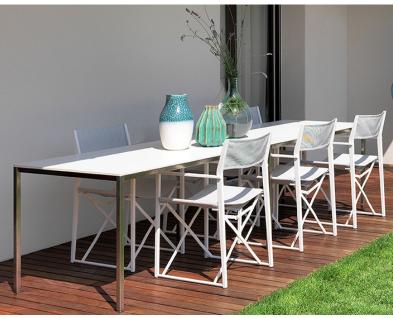

### Description

Livis

Designer: Matteo Nunziati

Typology: Director Chair

Year: 2016

Description:

When one wants to experience outdoor spaces to the fullest, the idea of comfort is associated with functionality. The features of the objects assume expressive and intense qualities, useful to create a feeling between the man and the surrounding cosmos. In this way, these two realities will blend together entirely. The Livis chair contains all these sensations thanks to its very particular line and its structure in different colors coordinated with as many technical fabrics. It is provided with a safety lever when sitting and with a zipper in the hidden part of the seat fabric to be able to conveniently clean it.

Technical information:

Frame: Steel inox and aluminium powdercoated frame

Seat and Back: Sun or Batyline® fabric available in different colors