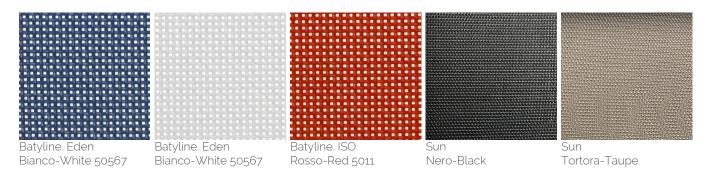

### Materials

#### Metal structure

Powder coated inox steel

RAL PD5843 Tortora-Taupe

RAL 9010 Bianco-White

### Technical fabric

Seat and back in technical fabric Sun or Batyline  $\! \mathbb{R} \!$ 

Sun Bianco-White