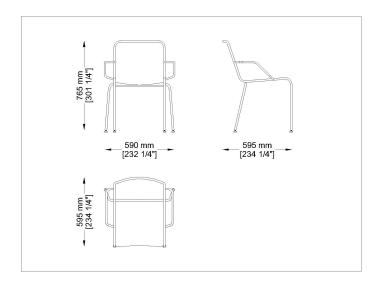

f formally linking together minimalist and creative sensitivity, in order to find the consensuss between

those who wish to explore futher the highly modern trend for a dialogue between indoor and outdoor spaces. Chairs, armchairs, poufes and tables will furnish terraces and gardens thanks to their linear elegance characterized by multiple finishes that can be used to better complement your garden: satin or colored structure, PVC or warmer acrylic cords with different woven to technical fabric proposal that will give you a wide offer to choose the best solution for you.

Technical information

Frame: Steel inox satinized or powdercoated

Interlacing: PVC cord with nylon core (woven codeA3) / Acrylic cord 3 (woven codeB3) or 6 mm with Teflon (woven codeB6)



## Product Sheet

## Drawings



JSB



## Product Sheet

### Materials

### Metal structure

Satinized inox steel



Satinized/Satinato steel satinized

## Metal structure

#### Powder coated inox steel



## PVC woven backrest

#### PVC cord 3mm



## Acryclic woven backrest



## Acrylic cord 3/6mm

| CR9<br>Creta Clay    | CR8601<br>Malva-Mauve  | CR7244<br>Amande | CR107<br>Antracite-Charcoal | CR15<br>Bianco-White |
|----------------------|------------------------|------------------|-----------------------------|----------------------|
|                      |                        |                  |                             |                      |
|                      |                        |                  |                             |                      |
| CR5040<br>Ocra-Ocher | CR926<br>Torto