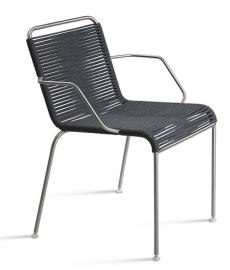

### Description

Jubea SB

Designer: CDC Typology: Chair with arm Year: 2014

Description:

An object which represts the means to add a further personal perspective of the philosophy of life, the research into materials and shapes, to guide towards an ever – increasing focus on its own objective of formally linking together minimalist and creative sensitivity, in order to find the consensuss between

those who wish to explore futher the highly modern trend for a dialogue between indoor and outdoor spaces. Chairs, armchairs, poufes and tables will furnish terraces and gardens thanks to their linear elegance characterized by multiple finishes that can be used to better complement your garden: satin or colored structure, PVC or warmer acrylic cords with different woven to technical fabric proposal that will give you a wide offer to choose the best solution for you.

Technical information

Frame: Steel inox satinized or powdercoated

Interlacing: PVC cord with nylon core (woven codeA3) / Acrylic cord 3 (woven codeB3) or 6 mm with Teflon (woven codeB6)