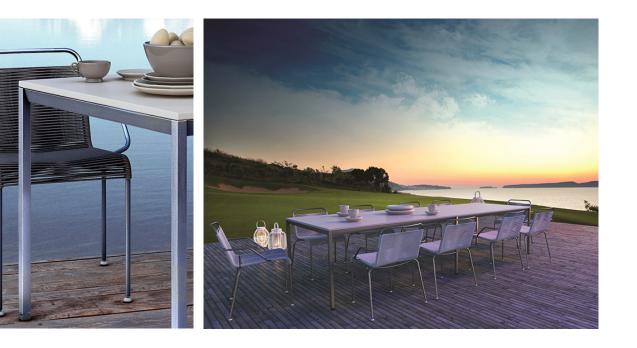

those who wish to explore futher the highly modern trend for a dialogue between indoor and outdoor spaces. Chairs, armchairs, poufes and tables will furnish terraces and gardens thanks to their linear elegance characterized by multiple finishes that can be used to better complement your garden: satin or colored structure, PVC or warmer acrylic cords with different woven to technical fabric proposal that will give you a wide offer to choose the best solution for you.