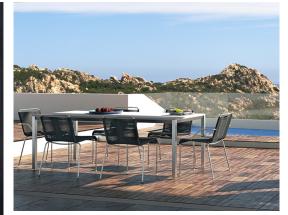

those who wish to explore futher the highly modern trend for a dialogue between indoor and outdoor spaces. Chairs, armchairs, poufes and tables will furnish terraces and gardens thanks to their linear elegance characterized by multiple finishes that can be used to better complement your garden: satin or colored structure, PVC or warmer acrylic cords with different woven to technical fabric proposal that will give you a wide offer to choose the best solution for you.