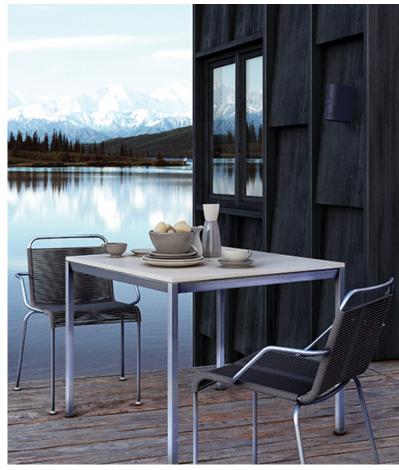

those who wish to explore futher the highly modern trend for a dialogue between indoor and outdoor spaces. Chairs, armchairs, poufes and tables will furnish terraces and gardens thanks to their linear elegance characterized by multiple finishes that can be used to better complement your garden: satin or colored structure, PVC or warmer acrylic cords with different woven to technical fabric proposal that will give you a wide offer to choose the best solution for you.