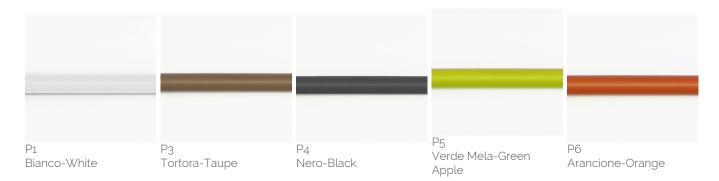

## Acryclic woven backrest

## Acrylic cord 3/6mm

| CR9<br>Creta Clay    | CR8601<br>Malva-Mauve  | CR7244<br>Amande | CR107<br>Antracite-Charcoal | CR15<br>Bianco-White |
|----------------------|------------------------|------------------|-----------------------------|----------------------|
|                      |                        |                  |                             |                      |
|                      |                        |                  |                             |                      |
| CR5040<br>Ocra-Ocher | CR926<br>Tortora-Taupe |                  |                             |                      |