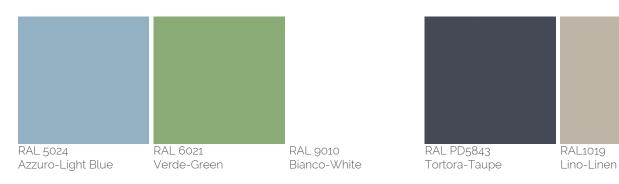

## Acryclic woven backrest

## Acrylic cord 3/6mm

| CR9<br>Creta Clay    | CR8601<br>Malva-Mauve  | CR7244<br>Amande | CR107<br>Antracite-Charcoal | CR15<br>Bianco-White |
|----------------------|------------------------|------------------|-----------------------------|----------------------|
|                      |                        |                  |                             |                      |
|                      |                        |                  |                             |                      |
| CR5040<br>Ocra-Ocher | CR926<br>Tortora-Taupe |                  |                             |                      |