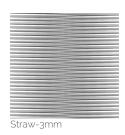

osal that will give you a wide offer to choose the best solution for you.

Technical information:

#### Frame

steel inox satinized or powdercoated

#### Interlacing

PVC cord with nylon core (woven codeA3) / Acrylic cord 3 (woven codeB3) or 6 mm with Teflon ( woven codeB6 or D6)

Upholstery: Technical fabric in Sun or Batyline® available in different colors



# Drawings



JР



### Materials

#### Metal Structure

#### Satinized inox steel



Satinized/Satinato steel satinized

### PVC woven seat and backrest

### PVC cord 3mm



## Acrylic cord woven seat and backrest

### Acrylic cord -3mm



info@coroitalia.it www.coroitalia.it



### Acrylic cord woven seat and backrest

Acrylic cord -6mm





CR926 Tortora-Taupe

#### Straw

PVC cord 3mm



### Straw and twine

Acrylic cord 3/6mm









### Twine

### Acrylic cord woven seat and backrest 6mm



CR926 Tortora-Taupe

# Images









# Suggested Products



Jubeae



TQ-To b



Shot



Jubeae ST



Jubeae S