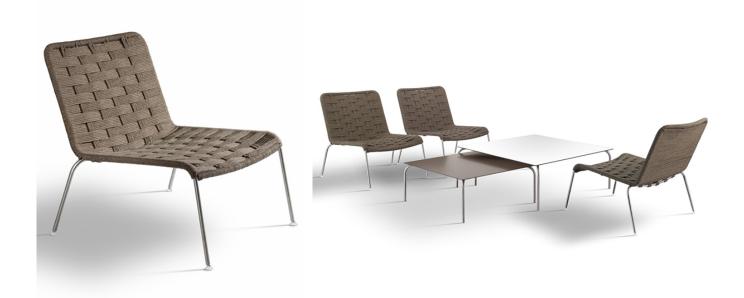

#### Description

Jubea-JP

Designer: CDC Typology: Easy chair

Year: 2014

#### Description:

An object which represents the means to add a further personal perspective of the philosophy of life, the research into materials and shapes, to guide towards an ever – increasing focus on its own objective of formally linking together minimalist and creative sensitivity, in order to find the consensuss between

those who wish to explore futher the highly modern trend for a dialogue between indoor and outdoor spaces. Chairs, armchairs, poufes and tables will furnish terraces and gardens thanks to their linear elegance characterized by multiple finishes that can be used to better complement your garden: satin or colored structure, PVC or warmer acrylic cords with different woven to technical fabric proposal that will give you a wide offer to choose the best solution for you.

#### Frame

steel inox satinized or powdercoated

#### Interlacing

PVC cord with nylon core (woven codeA3) / Acrylic cord 3 (woven codeB3) or 6 mm with Teflon ( woven codeB6 or D6)

Upholstery: Technical fabric in Sun or Batyline® available in different colors