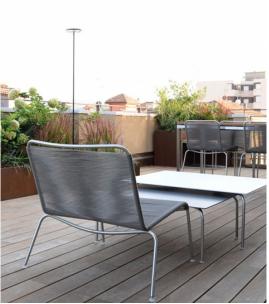

those who wish to explore futher the highly modern trend for a dialogue between indoor and outdoor spaces. Chairs, armchairs, poufes and tables will furnish terraces and gardens thanks to their linear elegance characterized by multiple finishes that can be used to better complement your garden: satin or colored structure, PVC or warmer acrylic cords with different woven to technical fabric proposal that will give you a wide offer to choose the best solution for you.

#### Frame

steel inox satinized or powdercoated

#### Interlacing

PVC cord with nylon core (woven codeA3) / Acrylic cord 3 (woven codeB3) or 6 mm with Teflon ( woven codeB6 or D6)

Upholstery: Technical fabric in Sun or Batyline® available in different colors