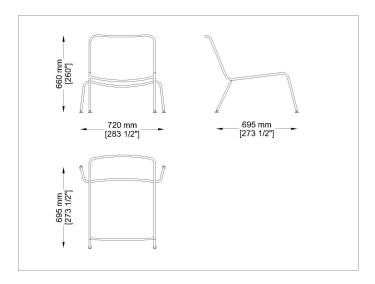

nd the consensuss between

those who wish to explore futher the highly modern trend for a dialogue between indoor and outdoor spaces. Chairs, armchairs, poufes and tables will furnish terraces and gardens thanks to their linear elegance characterized by multiple finishes that can be used to better complement your garden: satin or colored structure, PVC or warmer acrylic cords with different woven to technical fabric proposal that will give you a wide offer to choose the best solution for you.

Technical information:

#### Frame

steel inox satinized or powdercoated

#### Interlacing

PVC cord with nylon core (woven codeA3) / Acrylic cord 3 (woven codeB3) or 6 mm with Teflon ( woven codeB6 or D6)

Upholstery: Technical fabric in Sun or Batyline® available in different colors



# Drawings



JР



### Materials

#### Metal Structure

#### Satinized inox steel



Satinized/Satinato steel satinized

### PVC woven seat and backrest

### PVC cord 3mm



## Acrylic cord woven seat and backrest

### Acrylic cord -3mm



info@coroitalia.it www.coroitalia.it



### Acrylic cord woven seat and backrest

Acrylic cord -6mm





CR926 Tortora-Taupe

#### Straw

PVC cord 3mm



### Straw and twine

Acrylic cord 3/6mm









### Twine

### Acrylic cord woven seat and backrest 6mm



CR926 Tortora-Taupe

# Images









# Suggested Products



Jubeae



TQ-To b



Shot



Jubeae ST



Jubeae S