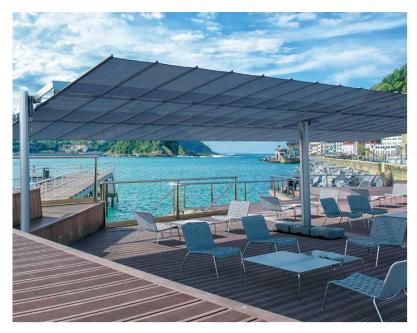

those who wish to explore futher the highly modern trend for a dialogue between indoor and outdoor spaces. Chairs, armchairs, poufes and tables will furnish terraces and gardens thanks to their linear elegance characterized by multiple finishes that can be used to better complement your garden: satin or colored structure, PVC or warmer acrylic cords with different woven to technical fabric proposal that will give you a wide offer to choose the best solution for you.