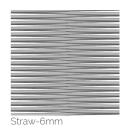

### Acrylic cord woven seat and backrest

Acrylic cord -6mm

CR926 Tortora-Taupe

### Acrylic cord woven seat and backrest 6mm

CR926 Tortora-Taupe