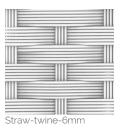

that will give you a wide offer to choose the best solution for you.

Technical information:

#### Frame

steel inox satinized or powdercoated

#### Interlacing

PVC cord with nylon core (woven codeA3) / Acrylic cord 3 (woven codeB3) or 6 mm with Teflon ( woven codeB6 or D6)

Upholstery: Technical fabric in Sun or Batyline® available in different colors



# Drawings



JР



### Materials

#### Metal Structure

#### Satinized inox steel



Satinized/Satinato steel satinized

### PVC woven seat and backrest

### PVC cord 3mm



## Acrylic cord woven seat and backrest

### Acrylic cord -3mm



info@coroitalia.it www.coroitalia.it



### Acrylic cord woven seat and backrest

Acrylic cord -6mm





CR926 Tortora-Taupe

#### Straw

PVC cord 3mm



### Straw and twine

Acrylic cord 3/6mm









### Twine

### Acrylic cord woven seat and backrest 6mm



CR926 Tortora-Taupe

# Images









# Suggested Products



Jubeae



TQ-To b



Shot



Jubeae ST



Jubeae S