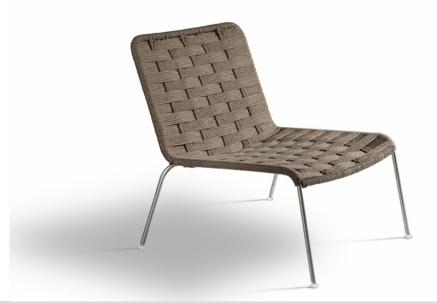

#### Description

Jubea-JP

Designer: CDC Typology: Easy chair

Year: 2014

#### Description:

An object which represents the means to add a further personal perspective of the philosophy of life, the research into materials and shapes, to guide towards an ever – increasing focus on its own objective of formally linking together minimalist and creative sensitivity, in order to find the consensuss between

those who wish to explore futher the highly modern trend for a dialogue between indoor and outdoor spaces. Chairs, armchairs, poufes and tables will furnish terraces and gardens thanks to their linear elegance characterized by multiple finishes that can be used to better complement your garden: satin or colored structure, PVC or warmer acrylic cords with different woven to technical fabric proposal that will give you a wide offer to choose the best solution for you.