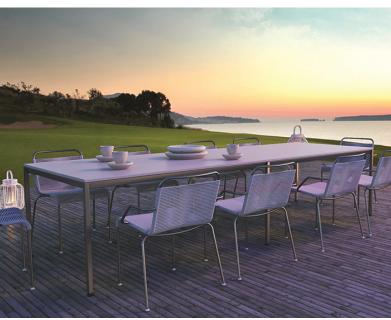

#### Description:

The shapes of the outdoor furniture design become real expressive codes of the human desire to live the dimension of relax and life in open air. The Joint Table is designed to meet every needs by reinventing and recreating itself through multiple dimensions. The stainless steel structure is joined by a special hidden juncture, which transforms our dinner for two into a joyful banquet table. This model is a modular designed by our technical office; replacing two legs of the table with two joining legs it is possible to join two or more tables forming linear compositions in the shape of T, U and other solutions.