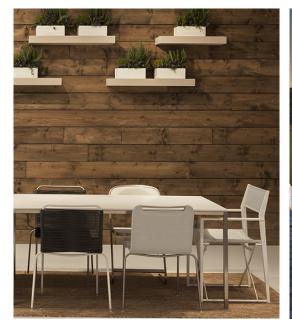

#### Description:

The shapes of the outdoor furniture design become real expressive codes of the human desire to live the dimension of relax and life in open air. The Joint Table is designed to meet every needs by reinventing and recreating itself through multiple dimensions. The stainless steel structure is joined by a special hidden juncture, which transforms our dinner for two into a joyful banquet table. This model is a modular designed by our technical office; replacing two legs of the table with two joining legs it is possible to join two or more tables forming linear compositions in the shape of T, U and other solutions.