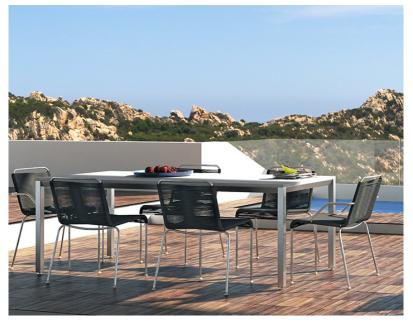

#### Description:

The shapes of the outdoor furniture design become real expressive codes of the human desire to live the dimension of relax and life in open air. The Joint Table is designed to meet every needs by reinventing and recreating itself through multiple dimensions. The stainless steel structure is joined by a special hidden juncture, which transforms our dinner for two into a joyful banquet table. This model is a modular designed by our technical office; replacing two legs of the table with two joining legs it is possible to join two or more tables forming linear compositions in the shape of T, U and other solutions.