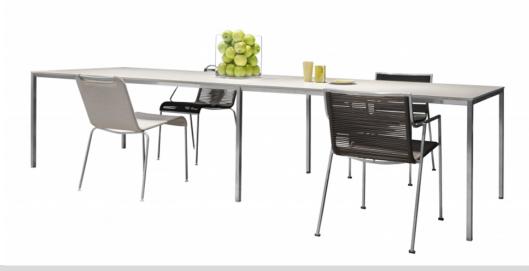

#### Description:

The shapes of the outdoor furniture design become real expressive codes of the human desire to live the dimension of relax and life in open air. The Joint Table is designed to meet every needs by reinventing and recreating itself through multiple dimensions. The stainless steel structure is joined by a special hidden juncture, which transforms our dinner for two into a joyful banquet table. This model is a modular designed by our technical office; replacing two legs of the table with two joining legs it is possible to join two or more tables forming linear compositions in the shape of T, U and other solutions.