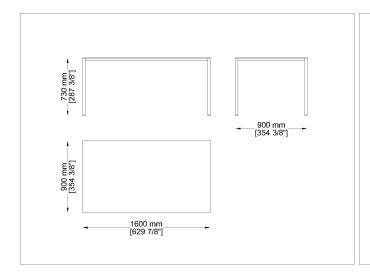

Table Year: 2015

#### Description:

The shapes of the outdoor furniture design become real expressive codes of the human desire to live the dimension of relax and life in open air. The Joint Table is designed to meet every needs by reinventing and recreating itself through multiple dimensions. The stainless steel structure is joined by a special hidden juncture, which transforms our dinner for two into a joyful banquet table. This model is a modular designed by our technical office; replacing two legs of the table with two joining legs it is possible to join two or more tables forming linear compositions in the shape of T, U and other solutions.

Technical information:

Frame: Steel inox satinized

Top: White or black Solid core



## Product Sheet

## Drawings





OI-90X90

OI-150X150





Ol-160X90

Ol-210X90



# Product Sheet

### Materials

#### Metal structure

Satinized inox steel frame



Satinized/Satinato steel satinized

### Тор

Top in White or black solid core



Nero-Black

SC1 Bianco-White

# Images