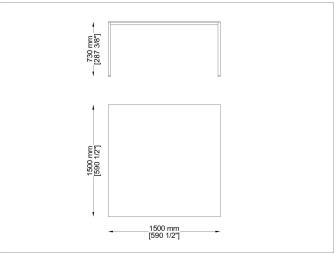

Designer: CDC Typology: Table Year: 2015

#### Description:

The shapes of the outdoor furniture design become real expressive codes of the human desire to live the dimension of relax and life in open air. The Joint Table is designed to meet every needs by reinventing and recreating itself through multiple dimensions. The stainless steel structure is joined by a special hidden juncture, which transforms our dinner for two into a joyful banquet table. This model is a modular designed by our technical office; replacing two legs of the table with two joining legs it is possible to join two or more tables forming linear compositions in the shape of T, U and other solutions.

Technical information:

Frame: Steel inox satinized

Top: White or black Solid core



## Product Sheet

## Drawings





OI-90X90

OI-150X150





Ol-160X90

Ol-210X90



# Product Sheet

### Materials

#### Metal structure

Satinized inox steel frame



Satinized/Satinato steel satinized

### Тор

Top in White or black solid core



Nero-Black

SC1 Bianco-White

# Images