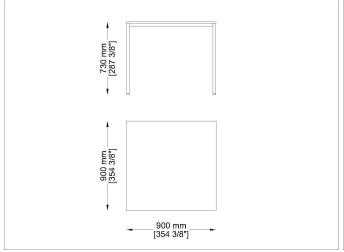

Designer: CDC Typology: Table Year: 2015

#### Description:

The shapes of the outdoor furniture design become real expressive codes of the human desire to live the dimension of relax and life in open air. The Joint Table is designed to meet every needs by reinventing and recreating itself through multiple dimensions. The stainless steel structure is joined by a special hidden juncture, which transforms our dinner for two into a joyful banquet table. This model is a modular designed by our technical office; replacing two legs of the table with two joining legs it is possible to join two or more tables forming linear compositions in the shape of T, U and other solutions.

Technical information:

Frame: Steel inox satinized

Top: White or black Solid core



## Product Sheet

## Drawings





OI-90X90

OI-150X150





Ol-160X90

Ol-210X90



# Product Sheet

### Materials

#### Metal structure

Satinized inox steel frame



Satinized/Satinato steel satinized

### Тор

Top in White or black solid core



Nero-Black

SC1 Bianco-White

# Images