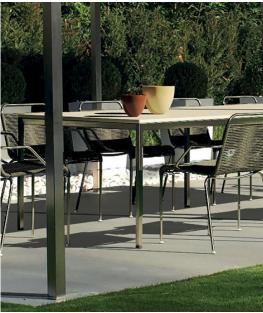

#### Description:

The shapes of the outdoor furniture design become real expressive codes of the human desire to live the dimension of relax and life in open air. The Joint Table is designed to meet every needs by reinventing and recreating itself through multiple dimensions. The stainless steel structure is joined by a special hidden juncture, which transforms our dinner for two into a joyful banquet table. This model is a modular designed by our technical office; replacing two legs of the table with two joining legs it is possible to join two or more tables forming linear compositions in the shape of T, U and other solutions.