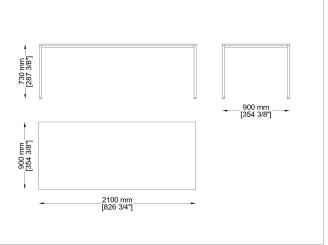

ble Year: 2015

#### Description:

The shapes of the outdoor furniture design become real expressive codes of the human desire to live the dimension of relax and life in open air. The Joint Table is designed to meet every needs by reinventing and recreating itself through multiple dimensions. The stainless steel structure is joined by a special hidden juncture, which transforms our dinner for two into a joyful banquet table. This model is a modular designed by our technical office; replacing two legs of the table with two joining legs it is possible to join two or more tables forming linear compositions in the shape of T, U and other solutions.

Technical information:

Frame: Steel inox satinized

Top: White or black Solid core



## Product Sheet

## Drawings





OI-90X90

OI-150X150





Ol-160X90

Ol-210X90



# Product Sheet

### Materials

#### Metal structure

Satinized inox steel frame



Satinized/Satinato steel satinized

### Тор

Top in White or black solid core



Nero-Black

SC1 Bianco-White

# Images