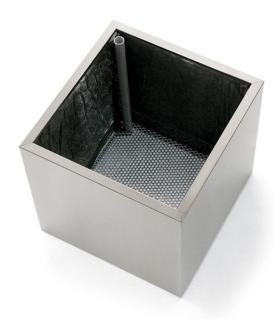

#### Description

Flower pot

Designer: Stefano Gallizioli Typology: Flower pot Year: 2003

Description:

In order to show the beauty of a plant, the planter has its importance; the clean lines and neutrality of the steel sheet that characterizes our planters allows any element inserted to stand out even more. In order to allow the plant not to suffer and to have a fresh and humid environment, the entire internal surface of the planters is characterized by an insulator called Enkadrain which allows you to maintain a fresh environment despite the steel walls that support it.

Technical information:

Frame Steel inox frame

Equipped inside with an insulating material called Enkadrain

Typology: Flower pot