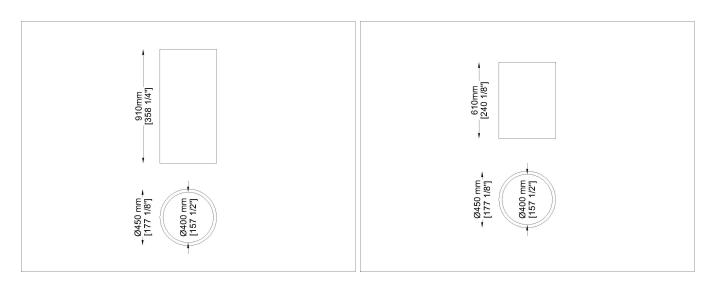

## **Product Sheet**



#### Description

Flower pot

Designer: Stefano Gallizioli Typology: Flower pot Year: 2003

Description:

In order to show the beauty of a plant, the planter has its importance; the clean lines and neutrality of the steel sheet that characterizes our planters allows any element inserted to stand out even more. In order to allow the plant not to suffer and to have a fresh and humid environment, the entire internal surface of the planters is characterized by an insulator called Enkadrain which allows you to maintain a fresh environment despite the steel walls that support it.

Technical information:

Frame Steel inox frame

Equipped inside with an insulating material called Enkadrain

Typology: Flower pot



# Drawings



### FO H91

FO H61



## FO H31



### Materials

## Metal structure

Satinized steel



Satinized/Satinato steel satinized



# Images









# Suggested Products