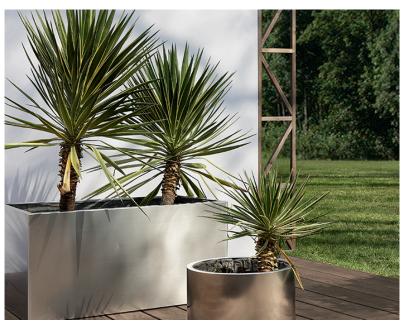

#### Description

Flower pot

Designer: Stefano Gallizioli Typology: Flower pot Year: 2003

Description:

In order to show the beauty of a plant, the planter has its importance; the clean lines and neutrality of the steel sheet that characterizes our planters allows any element inserted to stand out even more. In order to allow the plant not to suffer and to have a fresh and humid environment, the entire internal surface of the planters is characterized by an insulator called Enkadrain which allows you to maintain a fresh environment despite the steel walls that support it.

# Images