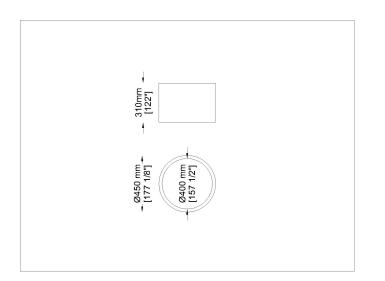

## **Product Sheet**



#### Description

Flower pot

Designer: Stefano Gallizioli Typology: Flower pot Year: 2003

Description:

In order to show the beauty of a plant, the planter has its importance; the clean lines and neutrality of the steel sheet that characterizes our planters allows any element inserted to stand out even more. In order to allow the plant not to suffer and to have a fresh and humid environment, the entire internal surface of the planters is characterized by an insulator called Enkadrain which allows you to maintain a fresh environment despite the steel walls that support it.

Technical information:

Frame Steel inox frame

Equipped inside with an insulating material called Enkadrain

Typology: Flower pot



# Drawings



### FO H91

FO H61



## FO H31



### Materials

## Metal structure

Satinized steel



Satinized/Satinato steel satinized



# Images









# Suggested Products