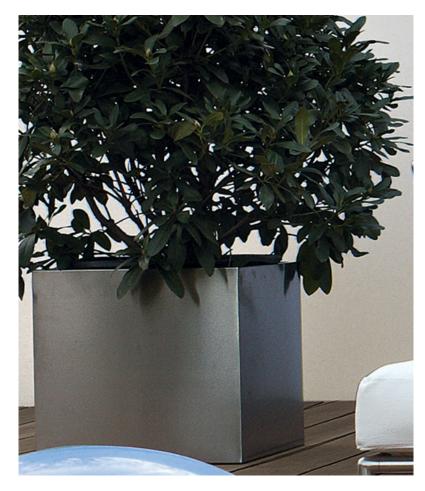

#### Description

Flower pot

Designer: Stefano Gallizioli Typology: Flower pot Year: 2003

Description:

In order to show the beauty of a plant, the planter has its importance; the clean lines and neutrality of the steel sheet that characterizes our planters allows any element inserted to stand out even more. In order to allow the plant not to suffer and to have a fresh and humid environment, the entire internal surface of the planters is characterized by an insulator called Enkadrain which allows you to maintain a fresh environment despite the steel walls that support it.

# Images