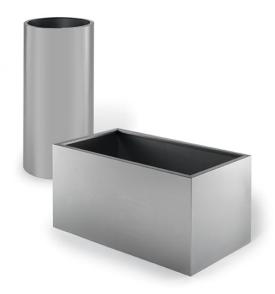

#### Description

Flower pot

Designer: Stefano Gallizioli Typology: Flower pot Year: 2003

Description:

In order to show the beauty of a plant, the planter has its importance; the clean lines and neutrality of the steel sheet that characterizes our planters allows any element inserted to stand out even more. In order to allow the plant not to suffer and to have a fresh and humid environment, the entire internal surface of the planters is characterized by an insulator called Enkadrain which allows you to maintain a fresh environment despite the steel walls that support it.

Technical information:

Frame Steel inox frame

Equipped inside with an insulating material called Enkadrain

Typology: Flower pot