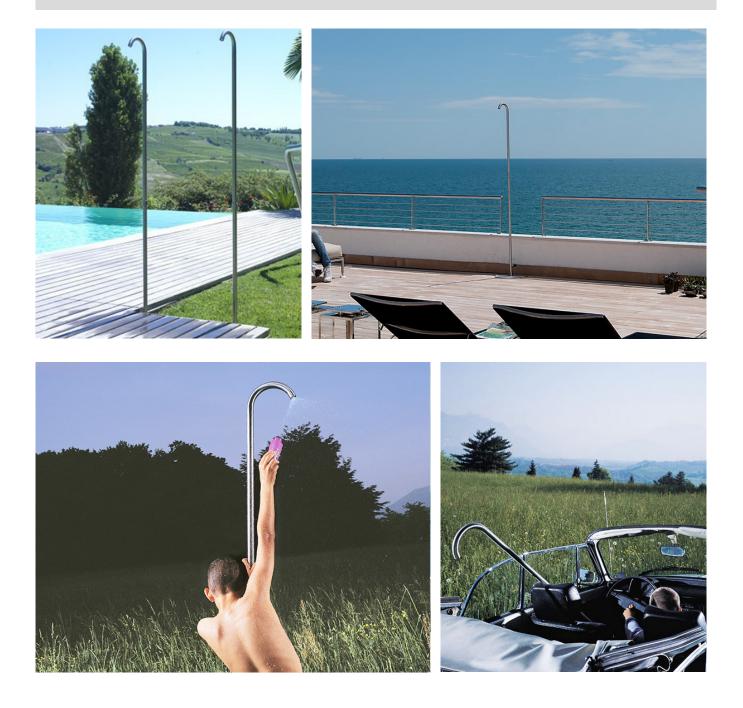

#### Description

Shower

Designer: Danny Venlet

Typology: Shower-nebulizator

Year: 2003

Description:

To complete a decor, sometimes just add an element that can be elegant in its simplicity. The Coro shower is the representation of a clean and linear product totally in steel that can respond to these characteristics; completes a swimming pool or lounge area allowing you with its nebulizing jet to cool off after a hot day spent enjoying the sun in your garden

Technical information

Frame: Inox satinized steel



## Product Sheet

## Drawings



DOCC



### Materials

#### Metal structure

Satinized inox steel



Satinized/Satinato steel satinized



Product Sheet

## Images





# Suggested Products



Private:

L01





Amaca

Loop





Private: Boomy