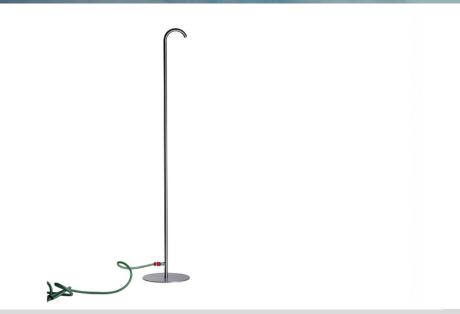

#### Description

Shower

Designer: Danny Venlet

Typology: Shower-nebulizator

Year: 2003

Description:

To complete a decor, sometimes just add an element that can be elegant in its simplicity. The Coro shower is the representation of a clean and linear product totally in steel that can respond to these characteristics; completes a swimming pool or lounge area allowing you with its nebulizing jet to cool off after a hot day spent enjoying the sun in your garden

Technical information

Frame: Inox satinized steel