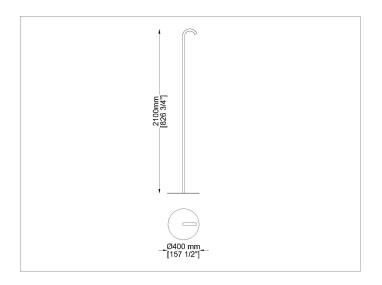

#### Description

Shower

Designer: Danny Venlet

Typology: Shower-nebulizator

Year: 2003

Description:

To complete a decor, sometimes just add an element that can be elegant in its simplicity. The Coro shower is the representation of a clean and linear product totally in steel that can respond to these characteristics; completes a swimming pool or lounge area allowing you with its nebulizing jet to cool off after a hot day spent enjoying the sun in your garden

Technical information

Frame: Inox satinized steel



## Product Sheet

## Drawings



DOCC



### Materials

#### Metal structure

Satinized inox steel



Satinized/Satinato steel satinized



Product Sheet

## Images





# Suggested Products



Private:

L01





Amaca

Loop





Private: Boomy