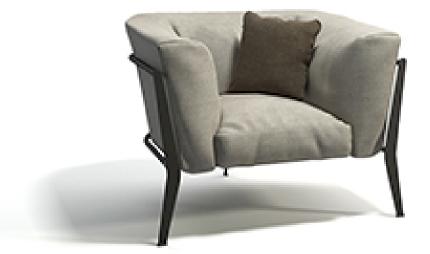

#### Description

Clea

Designer: Matteo Nunziati

Typology: Arm chair Year: 2017

Description: When our main desire is to break out, to take a rest or relieve our mind, sometimes it is enough to open a window and enter into our dreaming landscape.

An angle of our home, our terrace or the garden are the places where we create moments of calm of our spare-time and the Clea is the perfect solution for small terraces or smaller spaces.

With the armchair you can create a private environment represented by a product that has the padding as its characteristic element; thanks to a clean and linear structure, the Clea sofa allows you to see the uniformity of a back cushion accentuated by the linear back which highlights its elegance and a comfortable internal embrace given by careful processing in ensuring a comfortable seat and back with our dryfeel padding. By coordinating the painted structure with more solution than our fabrics, you get a unique element that revives even the simplest space

Technical information:

Frame: Steel inox and aluminium powdercoated frame

Upholstery: Dryfell ( polyurethane fibre ) white cover

Cover: Garden outdoor fabric available in different colors