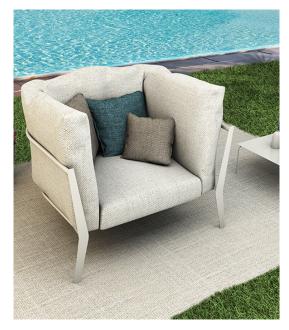

#### Description

Clea

Designer: Matteo Nunziati

Typology: Arm chair Year: 2017

Description: When our main desire is to break out, to take a rest or relieve our mind, sometimes it is enough to open a window and enter into our dreaming landscape.

An angle of our home, our terrace or the garden are the places where we create moments of calm of our spare-time and the Clea is the perfect solution for small terraces or smaller spaces.

With the armchair you can create a private environment represented by a product that has the padding as its characteristic element; thanks to a clean and linear structure, the Clea sofa allows you to see the uniformity of a back cushion accentuated by the linear back which highlights its elegance and a comfortable internal embrace given by careful processing in ensuring a comfortable seat and back with our dryfeel padding. By coordinating the painted structure with more solution than our fabrics, you get a unique element that revives even the simplest space

Technical information:

Frame: Steel inox and aluminium powdercoated frame

Upholstery: Dryfell ( polyurethane fibre ) white cover

Cover: Garden outdoor fabric available in different colors