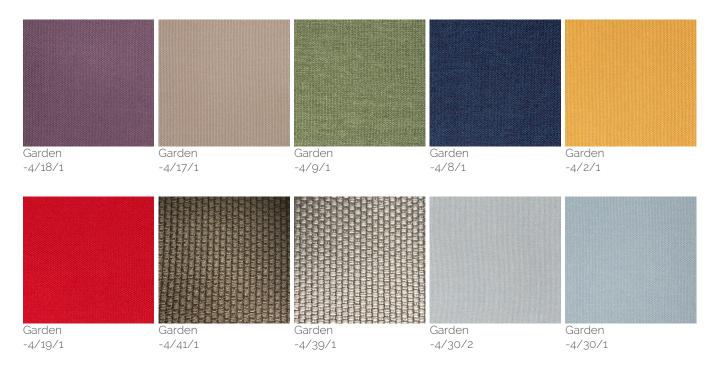

#### Materials

## **Cushion Fabric**

Seat and back cushion padding in dryfeel

Polyurethane, removable outdoor fabric cover, available in different colours

-4/23/1