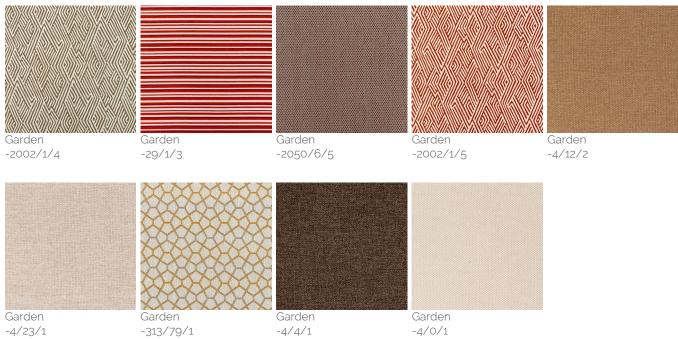

Technical information:

Frame: Steel inox and aluminium powdercoated frame

Upholstery: Dryfell ( polyurethane fibre ) white cover

Cover: Garden outdoor fabric available in different colors

## **Cushion Fabric**

Seat and back cushion padding in dryfeel

Polyurethane, removable outdoor fabric cover, available in different colours

-4/23/1