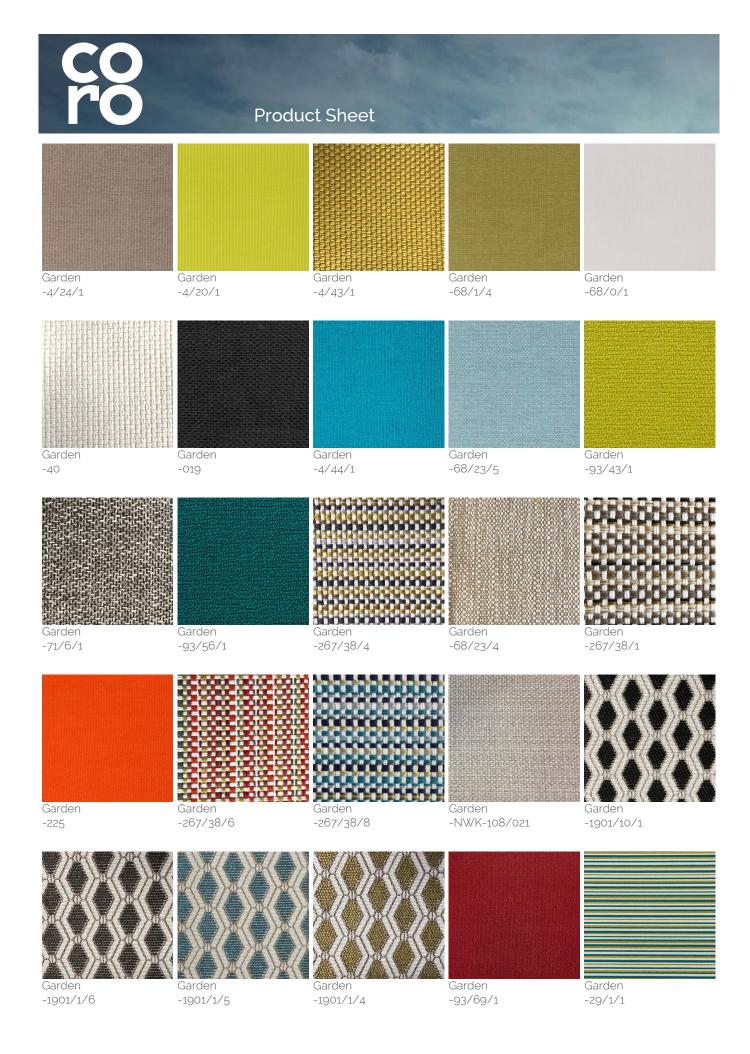

Technical information:

Frame: Steel inox and aluminium powdercoated frame

Upholstery: Dryfell ( polyurethane fibre ) white cover

Cover: Garden outdoor fabric available in different colors

## **Cushion Fabric**

Seat and back cushion padding in dryfeel

Polyurethane, removable outdoor fabric cover, available in different colours

-4/23/1