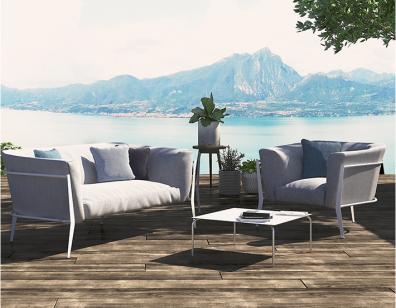

#### Description

Clea

Designer: Matteo Nunziati

Typology: Arm chair Year: 2017

Description: When our main desire is to break out, to take a rest or relieve our mind, sometimes it is enough to open a window and enter into our dreaming landscape.

An angle of our home, our terrace or the garden are the places where we create moments of calm of our spare-time and the Clea is the perfect solution for small terraces or smaller spaces.

With the armchair you can create a private environment represented by a product that has the padding as its characteristic element; thanks to a clean and linear structure, the Clea sofa allows you to see the uniformity of a back cushion accentuated by the linear back which highlights its elegance and a comfortable internal embrace given by careful processing in ensuring a comfortable seat and back with our dryfeel padding. By coordinating the painted structure with more solution than our fabrics, you get a unique element that revives even the simplest space

# Suggested Products

Clea

Nest

TQ- To b

Jubeae

Shot

Nest Circolare

Nest