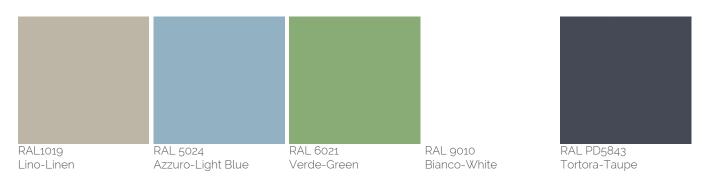

ent represented by a product that has the padding as its characteristic element; thanks to a clean and linear structure, the Clea sofa allows you to see the uniformity of a back cushion accentuated by the linear back which highlights its elegance and a comfortable internal embrace given by careful processing in ensuring a comfortable seat and back with our dryfeel padding. By coordinating the painted structure with more solution than our fabrics, you get a unique element that revives even the simplest space

Technical information:

Frame: Steel inox and aluminium powdercoated frame

Upholstery: Dryfell ( polyurethane fibre ) white cover

Cover: Garden outdoor fabric available in different colors



# Drawings



### CLEA P



#### Materials

#### Metal structure

Powder coated inox steel



## **Cushion Fabric**

Seat and back cushion padding in dryfeel

Polyurethane, removable outdoor fabric cover, available in different colours









-4/23/1



# Images









# Suggested Products



Clea

Nest





TQ- To b



Jubeae



Shot



Nest Circolare



Nest



Nest