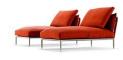

#### Description

Clea

Designer: Matteo Nunziati

Typology: Arm chair Year: 2017

Description: When our main desire is to break out, to take a rest or relieve our mind, sometimes it is enough to open a window and enter into our dreaming landscape.

An angle of our home, our terrace or the garden are the places where we create moments of calm of our spare-time and the Clea is the perfect solution for small terraces or smaller spaces.

With the armchair you can create a private environment represented by a product that has the padding as its characteristic element; thanks to a clean and linear structure, the Clea sofa allows you to see the uniformity of a back cushion accentuated by the linear back which highlights its elegance and a comfortable internal embrace given by careful processing in ensuring a comfortable seat and back with our dryfeel padding. By coordinating the painted structure with more solution than our fabrics, you get a unique element that revives even the simplest space

Technical information:

Frame: Steel inox and aluminium powdercoated frame

Upholstery: Dryfell ( polyurethane fibre ) white cover

Cover: Garden outdoor fabric available in different colors