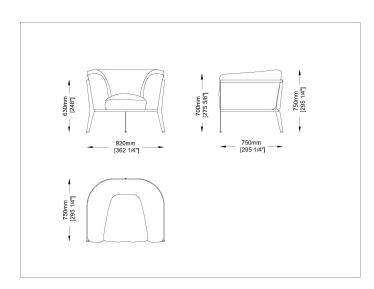

terraces or smaller spaces.

With the armchair you can create a private environment represented by a product that has the padding as its characteristic element; thanks to a clean and linear structure, the Clea sofa allows you to see the uniformity of a back cushion accentuated by the linear back which highlights its elegance and a comfortable internal embrace given by careful processing in ensuring a comfortable seat and back with our dryfeel padding. By coordinating the painted structure with more solution than our fabrics, you get a unique element that revives even the simplest space

Technical information:

Frame: Steel inox and aluminium powdercoated frame

Upholstery: Dryfell ( polyurethane fibre ) white cover

Cover: Garden outdoor fabric available in different colors



# Drawings



### CLEA P



#### Materials

#### Metal structure

Powder coated inox steel



## **Cushion Fabric**

Seat and back cushion padding in dryfeel

Polyurethane, removable outdoor fabric cover, available in different colours









-4/23/1



# Images









# Suggested Products



Clea

Nest





TQ- To b



Jubeae



Shot



Nest Circolare



Nest



Nest