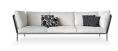

#### Description

Clea

Designer: Matteo Nunziati

Typology: Arm chair Year: 2017

Description: When our main desire is to break out, to take a rest or relieve our mind, sometimes it is enough to open a window and enter into our dreaming landscape.

An angle of our home, our terrace or the garden are the places where we create moments of calm of our spare-time and the Clea is the perfect solution for small terraces or smaller spaces.

With the armchair you can create a private environment represented by a product that has the padding as its characteristic element; thanks to a clean and linear structure, the Clea sofa allows you to see the uniformity of a back cushion accentuated by the linear back which highlights its elegance and a comfortable internal embrace given by careful processing in ensuring a comfortable seat and back with our dryfeel padding. By coordinating the painted structure with more solution than our fabrics, you get a unique element that revives even the simplest space

Technical information:

Frame: Steel inox and aluminium powdercoated frame

Upholstery: Dryfell ( polyurethane fibre ) white cover

Cover: Garden outdoor fabric available in different colors