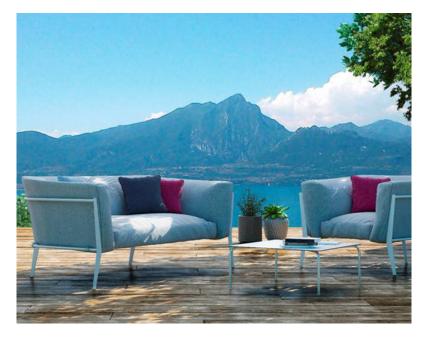

#### Description

Clea

Designer: Matteo Nunziati

Typology: Arm chair Year: 2017

Description: When our main desire is to break out, to take a rest or relieve our mind, sometimes it is enough to open a window and enter into our dreaming landscape.

An angle of our home, our terrace or the garden are the places where we create moments of calm of our spare-time and the Clea is the perfect solution for small terraces or smaller spaces.

With the armchair you can create a private environment represented by a product that has the padding as its characteristic element; thanks to a clean and linear structure, the Clea sofa allows you to see the uniformity of a back cushion accentuated by the linear back which highlights its elegance and a comfortable internal embrace given by careful processing in ensuring a comfortable seat and back with our dryfeel padding. By coordinating the painted structure with more solution than our fabrics, you get a unique element that revives even the simplest space

Technical information:

Frame: Steel inox and aluminium powdercoated frame

Upholstery: Dryfell ( polyurethane fibre ) white cover

Cover: Garden outdoor fabric available in different colors