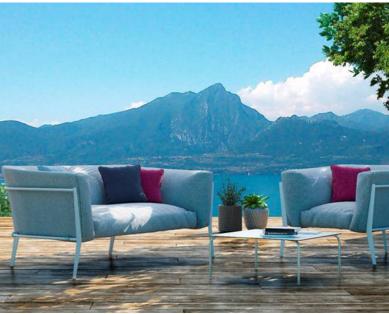

tdoor landscape.

Technical information

Frame: Sofa with painted steel structure.

Upholstery: Dryfeel (polyurethane fibre) white cover.



# Drawings



CLEA D



#### Materials

#### Metal Structure

Powder coated inox steel



### **Cushion Fabric**

Seat and back cushion padding in dryfeel

Polyurethane, removable outdoor fabric cover, available in different colours











Garden -4/43/1



Garden -68/1/4



-68/0/1



Garden -40



Garden Garden -019 -4/44/1





Garden -68/23/5



Garden -93/43/1



Garden -71/6/1



Garden -93/56/1



Garden -267/38/4



Garden -68/23/4



Garden -267/38/1



Garden -225



-267/38/6



Garden -267/38/8



Garden -NWK-108/021



-1901/10/1



Garden -1901/1/6



Garden -1901/1/4



Garden -1901/1/5



Garden -93/69/1



-29/1/1



## Images











## Suggested Products



Clea



Shot



Jubeae



Flower Pot



Jubeae



SG-1



Nest



Nest