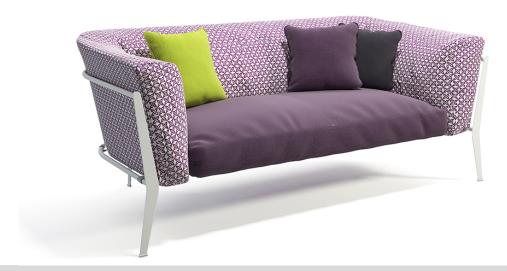

### Description

Clea

Designer: Matteo Nunziati

Typology: Sofa Year: 2017

Description: With Clea you can create a private environment represented by a sofa that has the padding as its characteristic element; thanks to a clean and linear structure, the Clea sofa allows you to see the uniformity of a back cushion accentuated by the linear back which highlights its elegance and a comfortable internal embrace given by careful processing in ensuring a comfortable seat and back. Clea represents a comfortable platform that enlivens any outdoor landscape.

Technical information

Frame: Sofa with painted steel structure.

Upholstery: Dryfeel (polyurethane fibre) white cover.