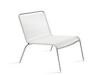

### Description

Clea

Designer: Matteo Nunziati

Typology: Sofa Year: 2017

Description: With Clea you can create a private environment represented by a sofa that has the padding as its characteristic element; thanks to a clean and linear structure, the Clea sofa allows you to see the uniformity of a back cushion accentuated by the linear back which highlights its elegance and a comfortable internal embrace given by careful processing in ensuring a comfortable seat and back. Clea represents a comfortable platform that enlivens any outdoor landscape.

Technical information

Frame: Sofa with painted steel structure.

Upholstery: Dryfeel (polyurethane fibre) white cover.