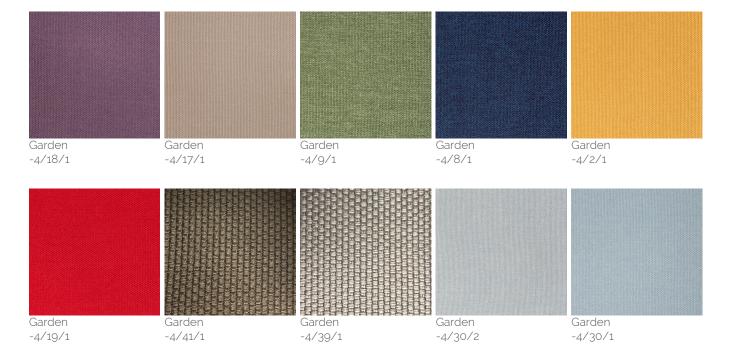

### **Cushion Fabric**

Seat and back cushion padding in dryfeel

Polyurethane, removable outdoor fabric cover, available in different colours

Garden -4/43/1

Garden -68/1/4

-68/0/1

Garden -40

Garden Garden -019 -4/44/1

Garden -68/23/5

Garden -93/43/1

Garden -71/6/1

Garden -93/56/1

Garden -267/38/4

Garden -68/23/4

Garden -267/38/1

Garden -225

-267/38/6

Garden -267/38/8

Garden -NWK-108/021

-1901/10/1

Garden -1901/1/6

Garden -1901/1/4

Garden -1901/1/5

Garden -93/69/1

-29/1/1