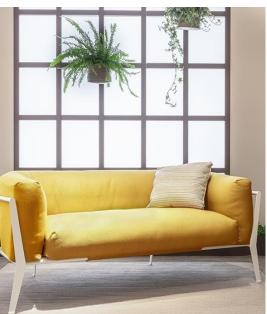

### Description

Clea

Designer: Matteo Nunziati

Typology: Sofa Year: 2017

Description: With Clea you can create a private environment represented by a sofa that has the padding as its characteristic element; thanks to a clean and linear structure, the Clea sofa allows you to see the uniformity of a back cushion accentuated by the linear back which highlights its elegance and a comfortable internal embrace given by careful processing in ensuring a comfortable seat and back. Clea represents a comfortable platform that enlivens any outdoor landscape.

## Images