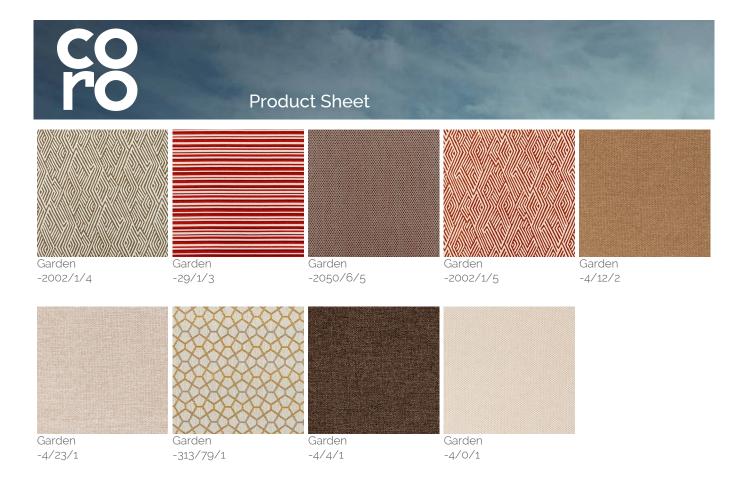

### **Cushion Fabric**

Seat and back cushion padding in dryfeel

Polyurethane, removable outdoor fabric cover, available in different colours

Garden -4/43/1

Garden -68/1/4

-68/0/1

Garden -40

Garden Garden -019 -4/44/1

Garden -68/23/5

Garden -93/43/1

Garden -71/6/1

Garden -93/56/1

Garden -267/38/4

Garden -68/23/4

Garden -267/38/1

Garden -225

-267/38/6

Garden -267/38/8

Garden -NWK-108/021

-1901/10/1

Garden -1901/1/6

Garden -1901/1/4

Garden -1901/1/5

Garden -93/69/1

-29/1/1