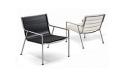

### Description

Clea

Designer: Matteo Nunziati

Typology: Sofa Year: 2017

Description: With Clea you can create a private environment represented by a sofa that has the padding as its characteristic element; thanks to a clean and linear structure, the Clea sofa allows you to see the uniformity of a back cushion accentuated by the linear back which highlights its elegance and a comfortable internal embrace given by careful processing in ensuring a comfortable seat and back. Clea represents a comfortable platform that enlivens any outdoor landscape.

Technical information

Frame: Sofa with painted steel structure.

Upholstery: Dryfeel (polyurethane fibre) white cover.