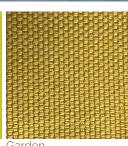

### **Cushion Fabric**

Seat and back cushion padding in dryfeel

Polyurethane, removable outdoor fabric cover, available in different colours

Garden -4/43/1

Garden -68/1/4

-68/0/1

Garden -40

Garden Garden -019 -4/44/1

Garden -68/23/5

Garden -93/43/1

Garden -71/6/1

Garden -93/56/1

Garden -267/38/4

Garden -68/23/4

Garden -267/38/1

Garden -225

-267/38/6

Garden -267/38/8

Garden -NWK-108/021

-1901/10/1

Garden -1901/1/6

Garden -1901/1/4

Garden -1901/1/5

Garden -93/69/1