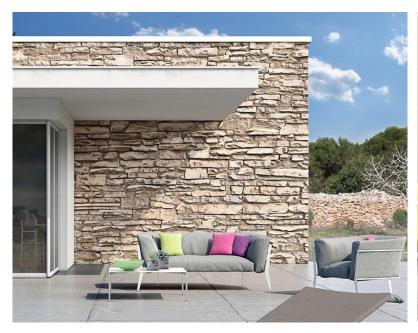

### Description

Clea

Designer: Matteo Nunziati

Typology: Sofa Year: 2017

Description: With Clea you can create a private environment represented by a sofa that has the padding as its characteristic element; thanks to a clean and linear structure, the Clea sofa allows you to see the uniformity of a back cushion accentuated by the linear back which highlights its elegance and a comfortable internal embrace given by careful processing in ensuring a comfortable seat and back. Clea represents a comfortable platform that enlivens any outdoor landscape.

## Images