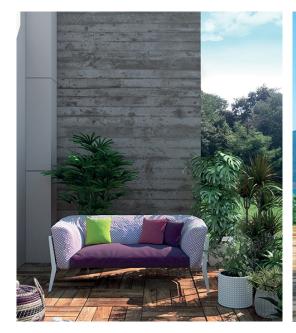

outdoor landscape.

Technical information

Frame: Sofa with painted steel structure.

Upholstery: Dryfeel (polyurethane fibre) white cover.



# Drawings



CLEA D



#### Materials

#### Metal Structure

Powder coated inox steel



### **Cushion Fabric**

Seat and back cushion padding in dryfeel

Polyurethane, removable outdoor fabric cover, available in different colours











Garden -4/43/1



Garden -68/1/4



-68/0/1



Garden -40



Garden Garden -019 -4/44/1





Garden -68/23/5



Garden -93/43/1



Garden -71/6/1



Garden -93/56/1



Garden -267/38/4



Garden -68/23/4



Garden -267/38/1



Garden -225



-267/38/6



Garden -267/38/8



Garden -NWK-108/021



-1901/10/1



Garden -1901/1/6



Garden -1901/1/4



Garden -1901/1/5



Garden -93/69/1



-29/1/1



## Images











## Suggested Products



Clea



Shot



Jubeae



Flower Pot



Jubeae



SG-1



Nest



Nest