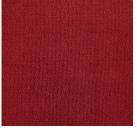

### **Cushion Fabric**

Seat and back cushion padding in dryfeel

Polyurethane, removable outdoor fabric cover, available in different colours

Garden -4/43/1

Garden -68/1/4

-68/0/1

Garden -40

Garden Garden -019 -4/44/1

Garden -68/23/5

Garden -93/43/1

Garden -71/6/1

Garden -93/56/1

Garden -267/38/4

Garden -68/23/4

Garden -267/38/1

Garden -225

-267/38/6

Garden -267/38/8

Garden -NWK-108/021

-1901/10/1

Garden -1901/1/6

Garden -1901/1/4

Garden -1901/1/5

Garden -93/69/1