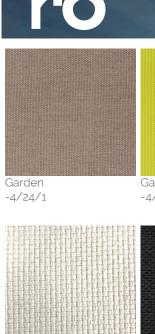

### **Cushion Fabric**

Seat and back cushion padding in dryfeel

Polyurethane, removable outdoor fabric cover, available in different colours

Garden -4/43/1

Garden -68/1/4

-68/0/1

Garden -40

Garden Garden -019 -4/44/1

Garden -68/23/5

Garden -93/43/1

Garden -71/6/1

Garden -93/56/1

Garden -267/38/4

Garden -68/23/4

Garden -267/38/1

Garden -225

-267/38/6

Garden -267/38/8

Garden -NWK-108/021

-1901/10/1

Garden -1901/1/6

Garden -1901/1/4

Garden -1901/1/5

Garden -93/69/1