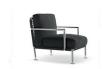

### Description

Clea

Designer: Matteo Nunziati

Typology: Sofa Year: 2017

Description: With Clea you can create a private environment represented by a sofa that has the padding as its characteristic element; thanks to a clean and linear structure, the Clea sofa allows you to see the uniformity of a back cushion accentuated by the linear back which highlights its elegance and a comfortable internal embrace given by careful processing in ensuring a comfortable seat and back. Clea represents a comfortable platform that enlivens any outdoor landscape.

Technical information

Frame: Sofa with painted steel structure.

Upholstery: Dryfeel (polyurethane fibre) white cover.