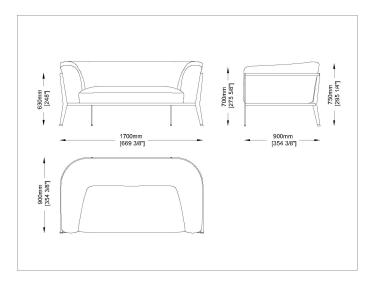

### Description

Clea

Designer: Matteo Nunziati

Typology: Sofa Year: 2017

Description: With Clea you can create a private environment represented by a sofa that has the padding as its characteristic element; thanks to a clean and linear structure, the Clea sofa allows you to see the uniformity of a back cushion accentuated by the linear back which highlights its elegance and a comfortable internal embrace given by careful processing in ensuring a comfortable seat and back. Clea represents a comfortable platform that enlivens any outdoor landscape.

Technical information

Frame: Sofa with painted steel structure.

Upholstery: Dryfeel (polyurethane fibre) white cover.



# Drawings



CLEA D



#### Materials

#### Metal Structure

Powder coated inox steel



### **Cushion Fabric**

Seat and back cushion padding in dryfeel

Polyurethane, removable outdoor fabric cover, available in different colours











Garden -4/43/1



Garden -68/1/4



-68/0/1



Garden -40



Garden Garden -019 -4/44/1





Garden -68/23/5



Garden -93/43/1



Garden -71/6/1



Garden -93/56/1



Garden -267/38/4



Garden -68/23/4



Garden -267/38/1



Garden -225



-267/38/6



Garden -267/38/8



Garden -NWK-108/021



-1901/10/1



Garden -1901/1/6



Garden -1901/1/4



Garden -1901/1/5



Garden -93/69/1



-29/1/1



## Images











## Suggested Products



Clea



Shot



Jubeae



Flower Pot



Jubeae



SG-1



Nest



Nest