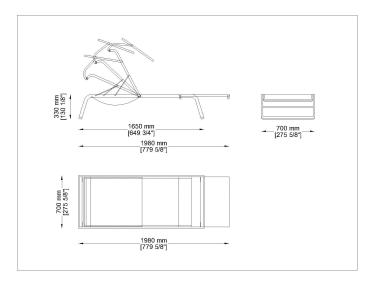

ner (drink holder), a headrest cushion and two Teflon rollers as wheels to be inserted in the rear of the structure so as not to change the product design.

Technical Information:

Frame: Steel inox and aluminium, satinized or powdercoated frame

Seat and back: Sun or Batyline® fabric available in different colors

Footrest: Sun or Batyline® fabric available in different colors

Parasol: Sun or Batyline® fabric available in different colors

Accessories:

Small Table: Frame Powder coated aluminum

Box: Frame Powder coated aluminum

Headrest cushion

Upholstery: Dryfell (polyurethane fibre) white cover

Cover: Garden, Batyline® or Sun outdoor fabric available in different colors

Wheels: Teflon rollers

Typology: Sunbed

www.coroitalia.it info@coroitalia.it



## Product Sheet

# Drawings



L3P

www.coroitalia.it info@coroitalia.it