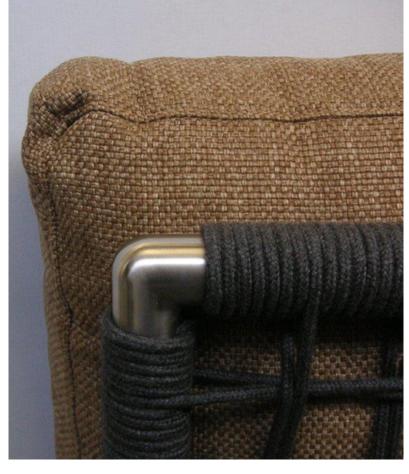

#### Technical information

Frame: Steel inox satinized or powdercoated frame

Interlacing: PVC cord with nylon core (woven codeA3) / Acrylic cord 3 (woven codeC3) or 6 mm with Teflon ( woven codeC6)

Upholstery: Dryfell (polyurethane fibre) white cover

## PVC woven backrest and seat

### PVC cord 3mm

# Images