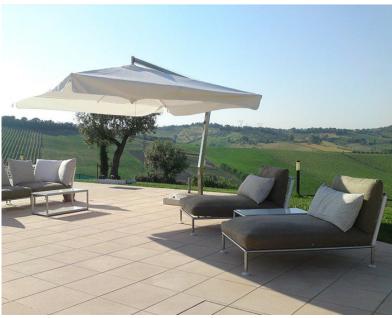

## Description

Nest

Designer: Stefano Gallizioli

Typology: Chaise longue

Year: 2007

#### Description:

A chaise longue, that looks like a welcoming nest where to lie down in, with some loose cushions placed on to make it even more comfortable. Satin stainless steel frame, covered by reinforced PVC nylon or acrylic cord on the backrest. Covers and cushions are available in a single color or in different colors with a special dedicated fabric for outdoor use can be combined with the satin or powder coated structure. Thanks to the various models, the Nest collection allows you to create the corner or composition most suited to us to live our garden in the best way.

# Images