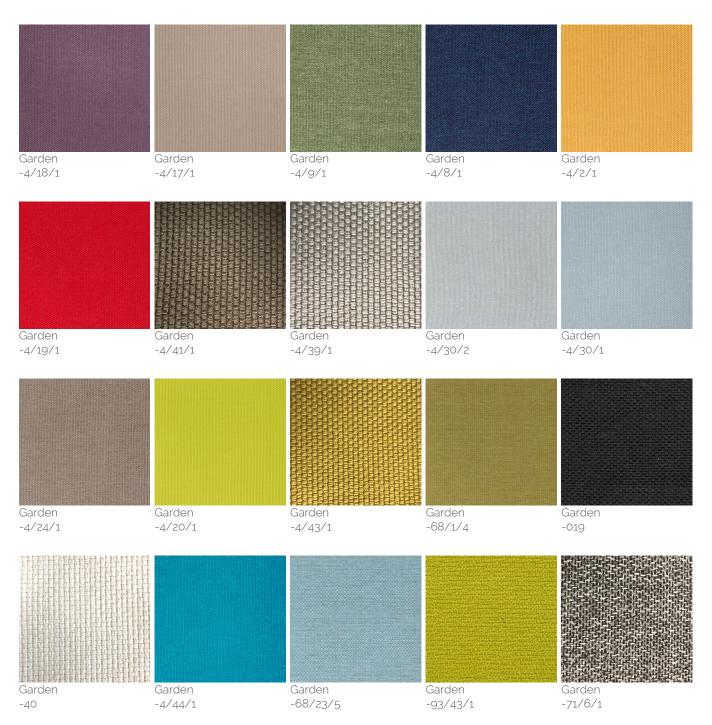

Cover: Garden outdoor fabric available in different colors

## **Cushion Fabric**

Seat and back cushion padding in dryfeel polyurethane, removable outdoor fabric cover,

### available in different colours

Garden

-4/0/1

Garden

-4/4/1

Garden

-4/23/1

Garden