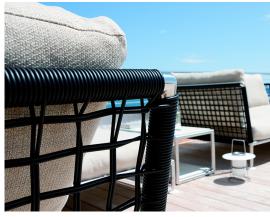

#### Description:

A chaise longue, that looks like a welcoming nest where to lie down in, with some loose cushions placed on to make it even more comfortable. Satin stainless steel frame, covered by reinforced PVC nylon or acrylic cord on the backrest. Covers and cushions are available in a single color or in different colors with a special dedicated fabric for outdoor use can be combined with the satin or powder coated structure. Thanks to the various models, the Nest collection allows you to create the corner or composition most suited to us to live our garden in the best way.

# Images