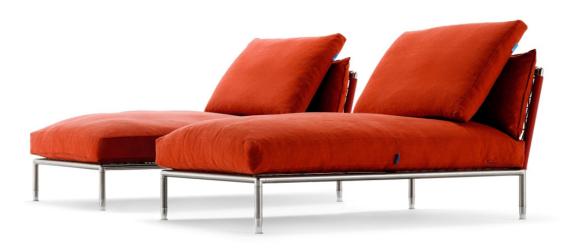

## Description

Nest

Designer: Stefano Gallizioli

Typology: Chaise longue

Year: 2007

#### Description:

A chaise longue, that looks like a welcoming nest where to lie down in, with some loose cushions placed on to make it even more comfortable. Satin stainless steel frame, covered by reinforced PVC nylon or acrylic cord on the backrest. Covers and cushions are available in a single color or in different colors with a special dedicated fabric for outdoor use can be combined with the satin or powder coated structure. Thanks to the various models, the Nest collection allows you to create the corner or composition most suited to us to live our garden in the best way.