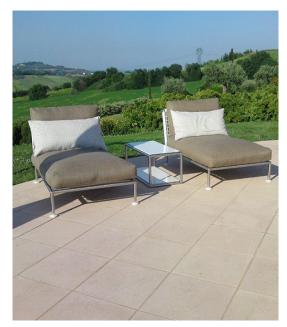

## Description

Nest

Designer: Stefano Gallizioli

Typology: Chaise longue

Year: 2007

#### Description:

A chaise longue, that looks like a welcoming nest where to lie down in, with some loose cushions placed on to make it even more comfortable. Satin stainless steel frame, covered by reinforced PVC nylon or acrylic cord on the backrest. Covers and cushions are available in a single color or in different colors with a special dedicated fabric for outdoor use can be combined with the satin or powder coated structure. Thanks to the various models, the Nest collection allows you to create the corner or composition most suited to us to live our garden in the best way.