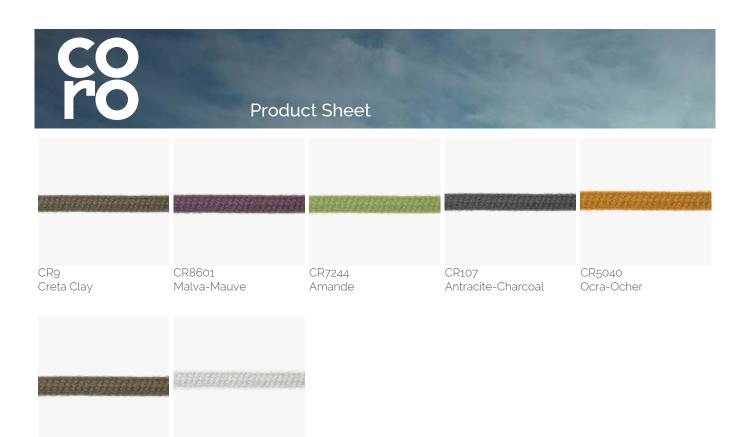

d with the satin or powder coated structure. Thanks to the various models, the Nest collection allows you to create the corner or composition most suited to us to live our garden in the best way.

#### Technical information

Frame: Steel inox satinized or powdercoated frame

Interlacing: PVC cord with nylon core (woven codeA3) / Acrylic cord 3 (woven codeC3) or 6 mm with Teflon ( woven codeC6)

Upholstery: Dryfell (polyurethane fibre) white cover

Cover: Garden outdoor fabric available in different colors



# Drawings



N CL



### Materials

### Metal structure

### Satinized inox steel



Satinized/Satinato steel satinized

### Metal structure

### Powder coated inox steel



## PVC woven backrest and seat

### PVC cord 3mm



# Acryclic woven backrest and seat

## Acrylic cord 3/6mm



### Straw

CR926

Tortora-Taupe

## PVC cord 3mm

CR15

Bianco-White



### Straw

## Acrylic cord 3/6mm





## **Cushion Fabric**

Seat and back cushion padding in dryfeel polyurethane, removable outdoor fabric cover,



### available in different colours





Garden

-4/0/1

Garden

-4/4/1

Garden

-4/23/1

Garden

-313/79/1

# Images











# Suggested Products