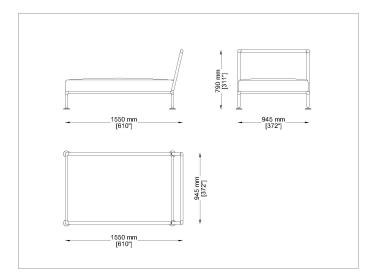

laced on to make it even more comfortable. Satin stainless steel frame, covered by reinforced PVC nylon or acrylic cord on the backrest. Covers and cushions are available in a single color or in different colors with a special dedicated fabric for outdoor use can be combined with the satin or powder coated structure. Thanks to the various models, the Nest collection allows you to create the corner or composition most suited to us to live our garden in the best way.

#### Technical information

Frame: Steel inox satinized or powdercoated frame

Interlacing: PVC cord with nylon core (woven codeA3) / Acrylic cord 3 (woven codeC3) or 6 mm with Teflon ( woven codeC6)

Upholstery: Dryfell (polyurethane fibre) white cover

Cover: Garden outdoor fabric available in different colors



# Drawings



N CL



### Materials

### Metal structure

### Satinized inox steel



Satinized/Satinato steel satinized

### Metal structure

### Powder coated inox steel



## PVC woven backrest and seat

### PVC cord 3mm



# Acryclic woven backrest and seat

## Acrylic cord 3/6mm



### Straw

CR926

Tortora-Taupe

## PVC cord 3mm

CR15

Bianco-White



### Straw

## Acrylic cord 3/6mm





## **Cushion Fabric**

Seat and back cushion padding in dryfeel polyurethane, removable outdoor fabric cover,



### available in different colours





Garden

-4/0/1

Garden

-4/4/1

Garden

-4/23/1

Garden

-313/79/1

# Images











# Suggested Products