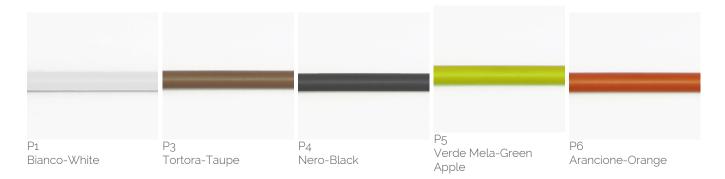

ith a special dedicated fabric for outdoor use can be combined with the satin or powder coated structure. Thanks to the various models, the Nest collection allows you to create the corner or composition most suited to us to live our garden in the best way.

#### Technical information

Frame: Steel inox satinized or powdercoated frame

Interlacing: PVC cord with nylon core (woven codeA3) / Acrylic cord 3 (woven codeC3) or 6 mm with Teflon ( woven codeC6)

Upholstery: Dryfell (polyurethane fibre) white cover

Cover: Garden outdoor fabric available in different colors



# Drawings



N CL



### Materials

### Metal structure

### Satinized inox steel



Satinized/Satinato steel satinized

### Metal structure

### Powder coated inox steel



## PVC woven backrest and seat

### PVC cord 3mm



# Acryclic woven backrest and seat

## Acrylic cord 3/6mm



### Straw

CR926

Tortora-Taupe

## PVC cord 3mm

CR15

Bianco-White



### Straw

## Acrylic cord 3/6mm





## **Cushion Fabric**

Seat and back cushion padding in dryfeel polyurethane, removable outdoor fabric cover,



### available in different colours





Garden

-4/0/1

Garden

-4/4/1

Garden

-4/23/1

Garden

-313/79/1

# Images











# Suggested Products