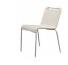

Technical information:

Frame Steel inox satinized or powdercoated

Тор

Powder coated aluminum

Typology: Low table

### Metal structure

Satinized inox steel

Satinized/Satinato steel satinized

### Metal structure