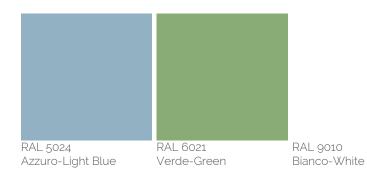

#### Powder coated inox steel

Azzuro-Light Blue

Verde-Green

RAL 9010 Bianco-White