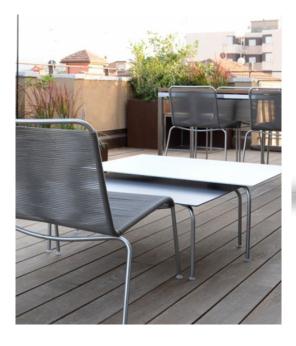

#### Description

Jubea table

Designer: CDC Typology: Low table Year: 2014

Description:

An object which represents the meaning to add a further personal perspective of the philosophy of life, the research into materials and shapes, to guide towards an ever – increasing focus on its own objective of formally linking together minimalist and creative sensitivity, in order to find the consensus between those who wish to explore further the highly modern trend for a dialogue between indoor and outdoor spaces. Chairs, armchairs, poufs and tables will furnish terraces and gardens thanks to their linear elegance characterized by multiple finishes that can be used to better complement your garden: satin or colored structure, PVC or warmer acrylic cords with different woven to technical fabric proposal that will give you a wide offer to choose the best solution for you.

# Images