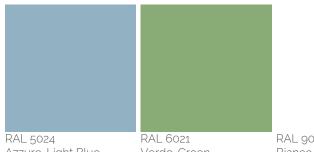

#### Powder coated inox steel

Azzuro-Light Blue

Verde-Green

RAL 9010 Bianco-White