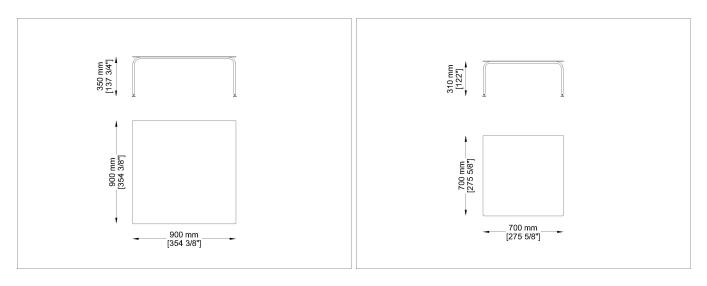

nto materials and shapes, to guide towards an ever – increasing focus on its own objective of formally linking together minimalist and creative sensitivity, in order to find the consensus between those who wish to explore further the highly modern trend for a dialogue between indoor and outdoor spaces. Chairs, armchairs, poufs and tables will furnish terraces and gardens thanks to their linear elegance characterized by multiple finishes that can be used to better complement your garden: satin or colored structure, PVC or warmer acrylic cords with different woven to technical fabric proposal that will give you a wide offer to choose the best solution for you.

Technical information:

Frame Steel inox satinized or powdercoated

Тор

Powder coated aluminum

Typology: Low table



# Drawings



JTB90





## **Product Sheet**

### Materials

### Metal structure

Satinized inox steel



Satinized/Satinato steel satinized

### Metal structure

#### Powder coated inox steel



Azzuro-Light Blue

Verde-Green

RAL 9010 Bianco-White



### Table top

#### Powder coated Aluminium top







## Product Sheet

# Images









# Suggested Products





Jubeae SB



Jubeae ST

Jubeae



Clea