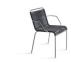

Technical information:

Frame Steel inox satinized or powdercoated

Тор

Powder coated aluminum

Typology: Low table

### Metal structure

Satinized inox steel

Satinized/Satinato steel satinized

### Metal structure