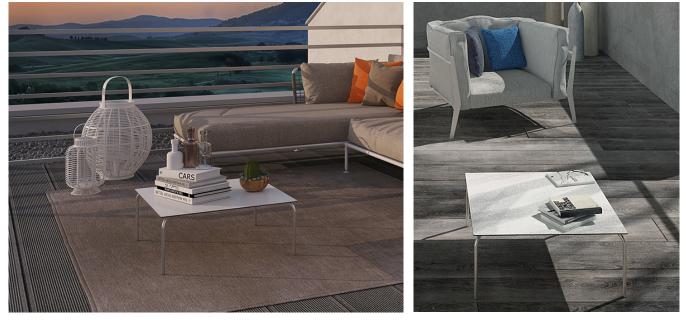

#### Description

Jubea table

Designer: CDC Typology: Low table Year: 2014

Description:

An object which represents the meaning to add a further personal perspective of the philosophy of life, the research into materials and shapes, to guide towards an ever – increasing focus on its own objective of formally linking together minimalist and creative sensitivity, in order to find the consensus between those who wish to explore further the highly modern trend for a dialogue between indoor and outdoor spaces. Chairs, armchairs, poufs and tables will furnish terraces and gardens thanks to their linear elegance characterized by multiple finishes that can be used to better complement your garden: satin or colored structure, PVC or warmer acrylic cords with different woven to technical fabric proposal that will give you a wide offer to choose the best solution for you.

# Images