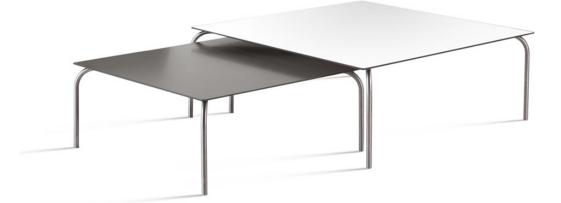

#### Description

Jubea table

Designer: CDC Typology: Low table Year: 2014

Description:

An object which represents the meaning to add a further personal perspective of the philosophy of life, the research into materials and shapes, to guide towards an ever – increasing focus on its own objective of formally linking together minimalist and creative sensitivity, in order to find the consensus between those who wish to explore further the highly modern trend for a dialogue between indoor and outdoor spaces. Chairs, armchairs, poufs and tables will furnish terraces and gardens thanks to their linear elegance characterized by multiple finishes that can be used to better complement your garden: satin or colored structure, PVC or warmer acrylic cords with different woven to technical fabric proposal that will give you a wide offer to choose the best solution for you.

Technical information:

Frame Steel inox satinized or powdercoated

Тор

Powder coated aluminum

Typology: Low table

# Images