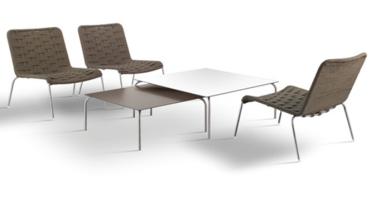

#### Description

Jubea table

Designer: CDC Typology: Low table Year: 2014

Description:

An object which represents the meaning to add a further personal perspective of the philosophy of life, the research into materials and shapes, to guide towards an ever – increasing focus on its own objective of formally linking together minimalist and creative sensitivity, in order to find the consensus between those who wish to explore further the highly modern trend for a dialogue between indoor and outdoor spaces. Chairs, armchairs, poufs and tables will furnish terraces and gardens thanks to their linear elegance characterized by multiple finishes that can be used to better complement your garden: satin or colored structure, PVC or warmer acrylic cords with different woven to technical fabric proposal that will give you a wide offer to choose the best solution for you.

# Images